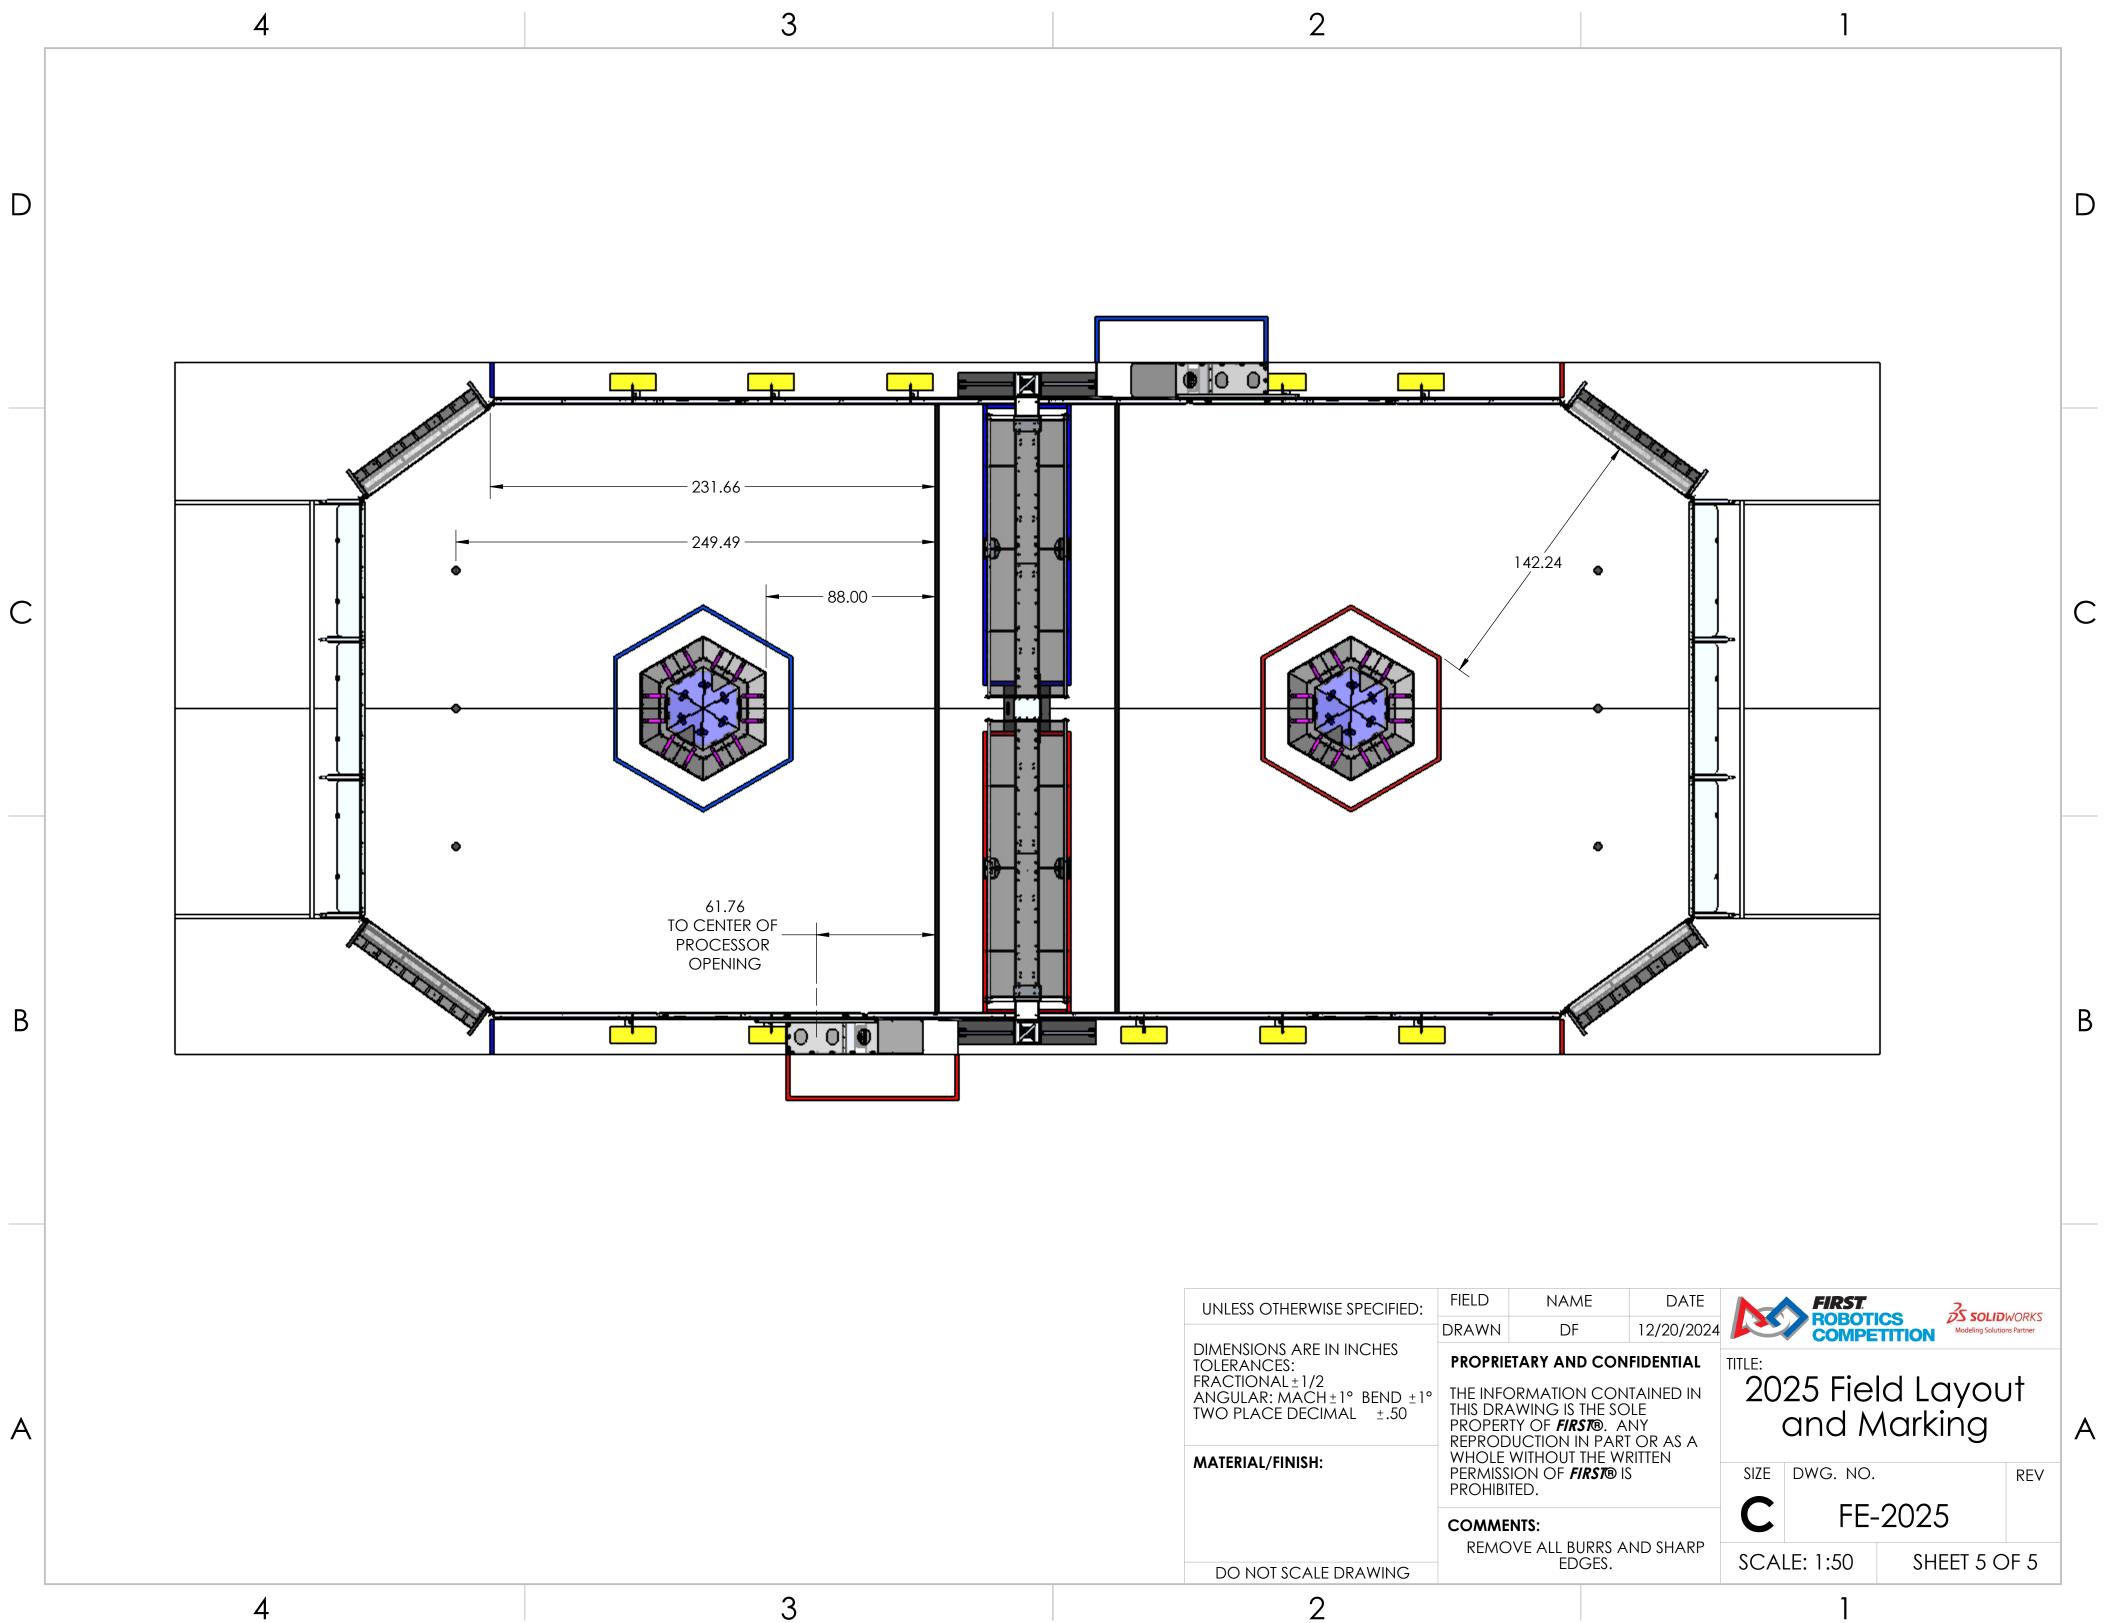

## April Tag Coordinates

The XYZ Origin is established in the bottom left corner of the field (as viewed in the image above). An x coordinate of 0 is aligned with the Blue Alliance Station diamond plate. A y coordinate of 0 is aligned with the side border polycarbonate on the Scoring Table side of the field. A z coordinate of 0 is on the carpet.

+Z is up into the air from the carpet, +X is horizontal to the right (in this image above) toward the opposing alliance stations, and +Y runs from the Field Border towards the REEFS. The face-pose of the tags is denoted with 1 degree representation, the Z-rotation. 0° faces the red alliance station, 90° faces the non- scoring table side, and 180° faces the blue alliance station. For the X-Rotation, 0° is perpendicular to the Z plane, and 90 degrees is facing the carpet. Distances are measured to the center of the tag.