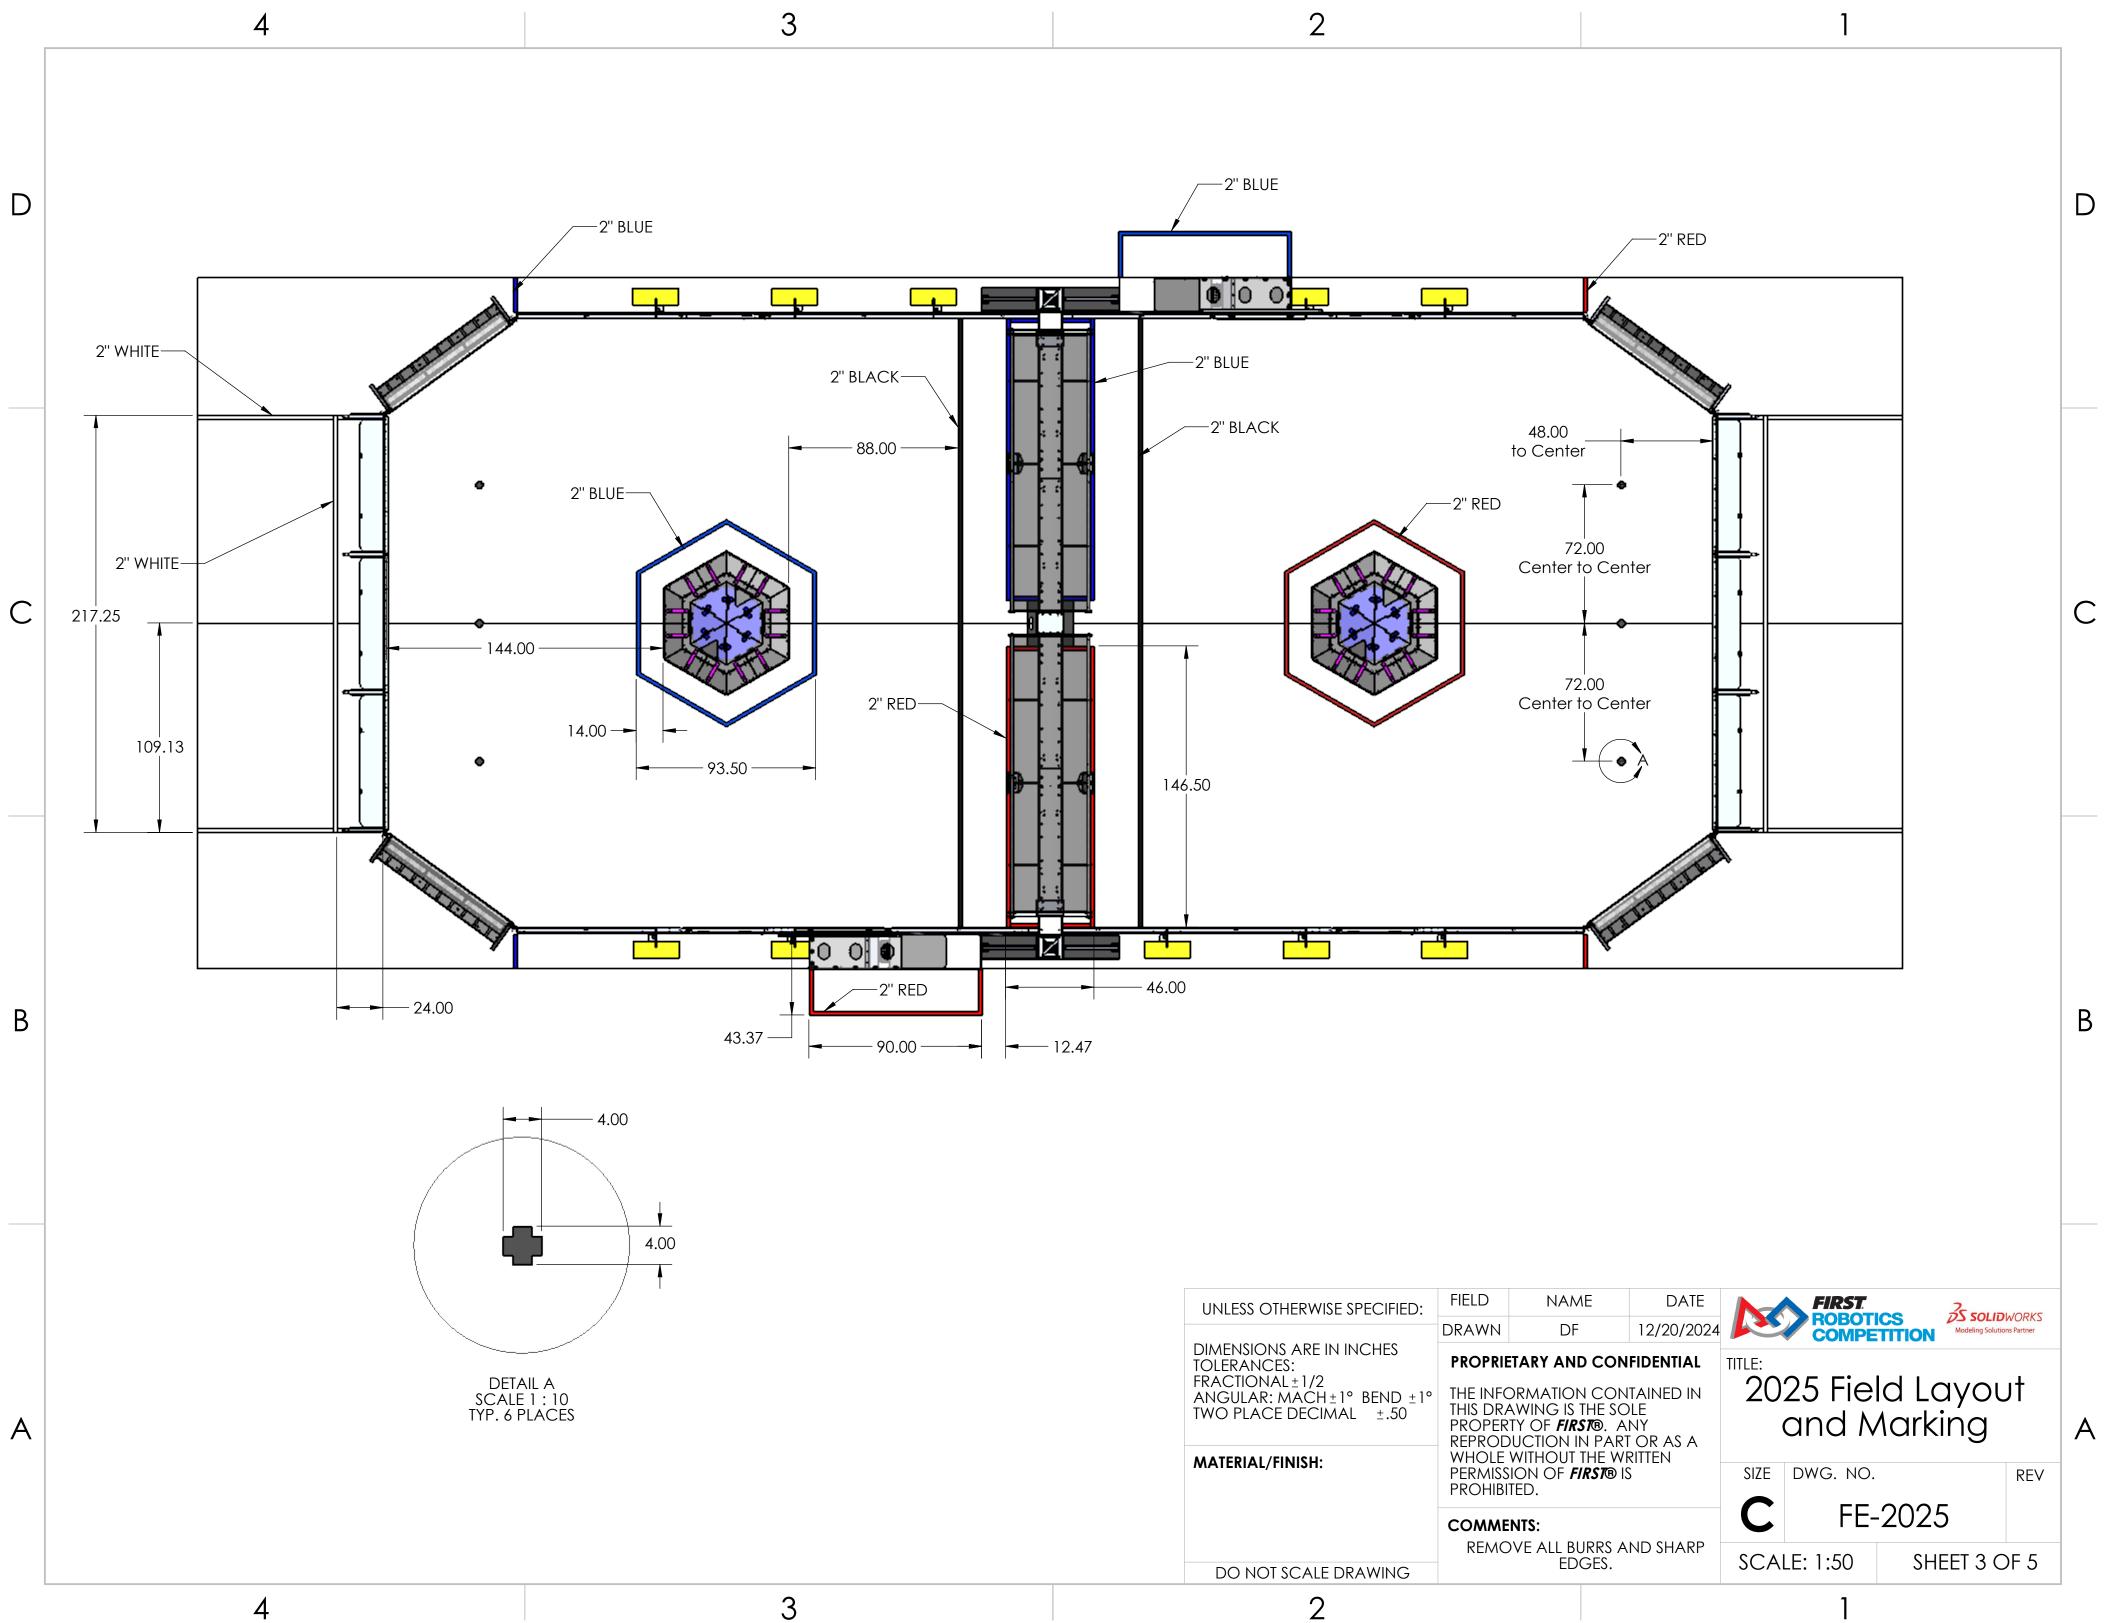

## April Tag Coordinates

The XYZ Origin is established in the bottom left corner of the field (as viewed in the image above). An x coordinate of 0 is aligned with the Blue Alliance Station diamond plate. A y coordinate of 0 is aligned with the side border polycarbonate on the Scoring Table side of the field. A z coordinate of 0 is on the carpet.

+Z is up into the air from the carpet, +X is horizontal to the right (in this image above) toward the opposing alliance stations, and +Y runs from the Field Border towards the REEFS. The face-pose of the tags is denoted with 1 degree representation, the Z-rotation. 0° faces the red alliance station, 90° faces the non- scoring table side, and 180° faces the blue alliance station. For the X-Rotation, 0° is perpendicular to the Z plane, and 90 degrees is facing the carpet. Distances are measured to the center of the tag.