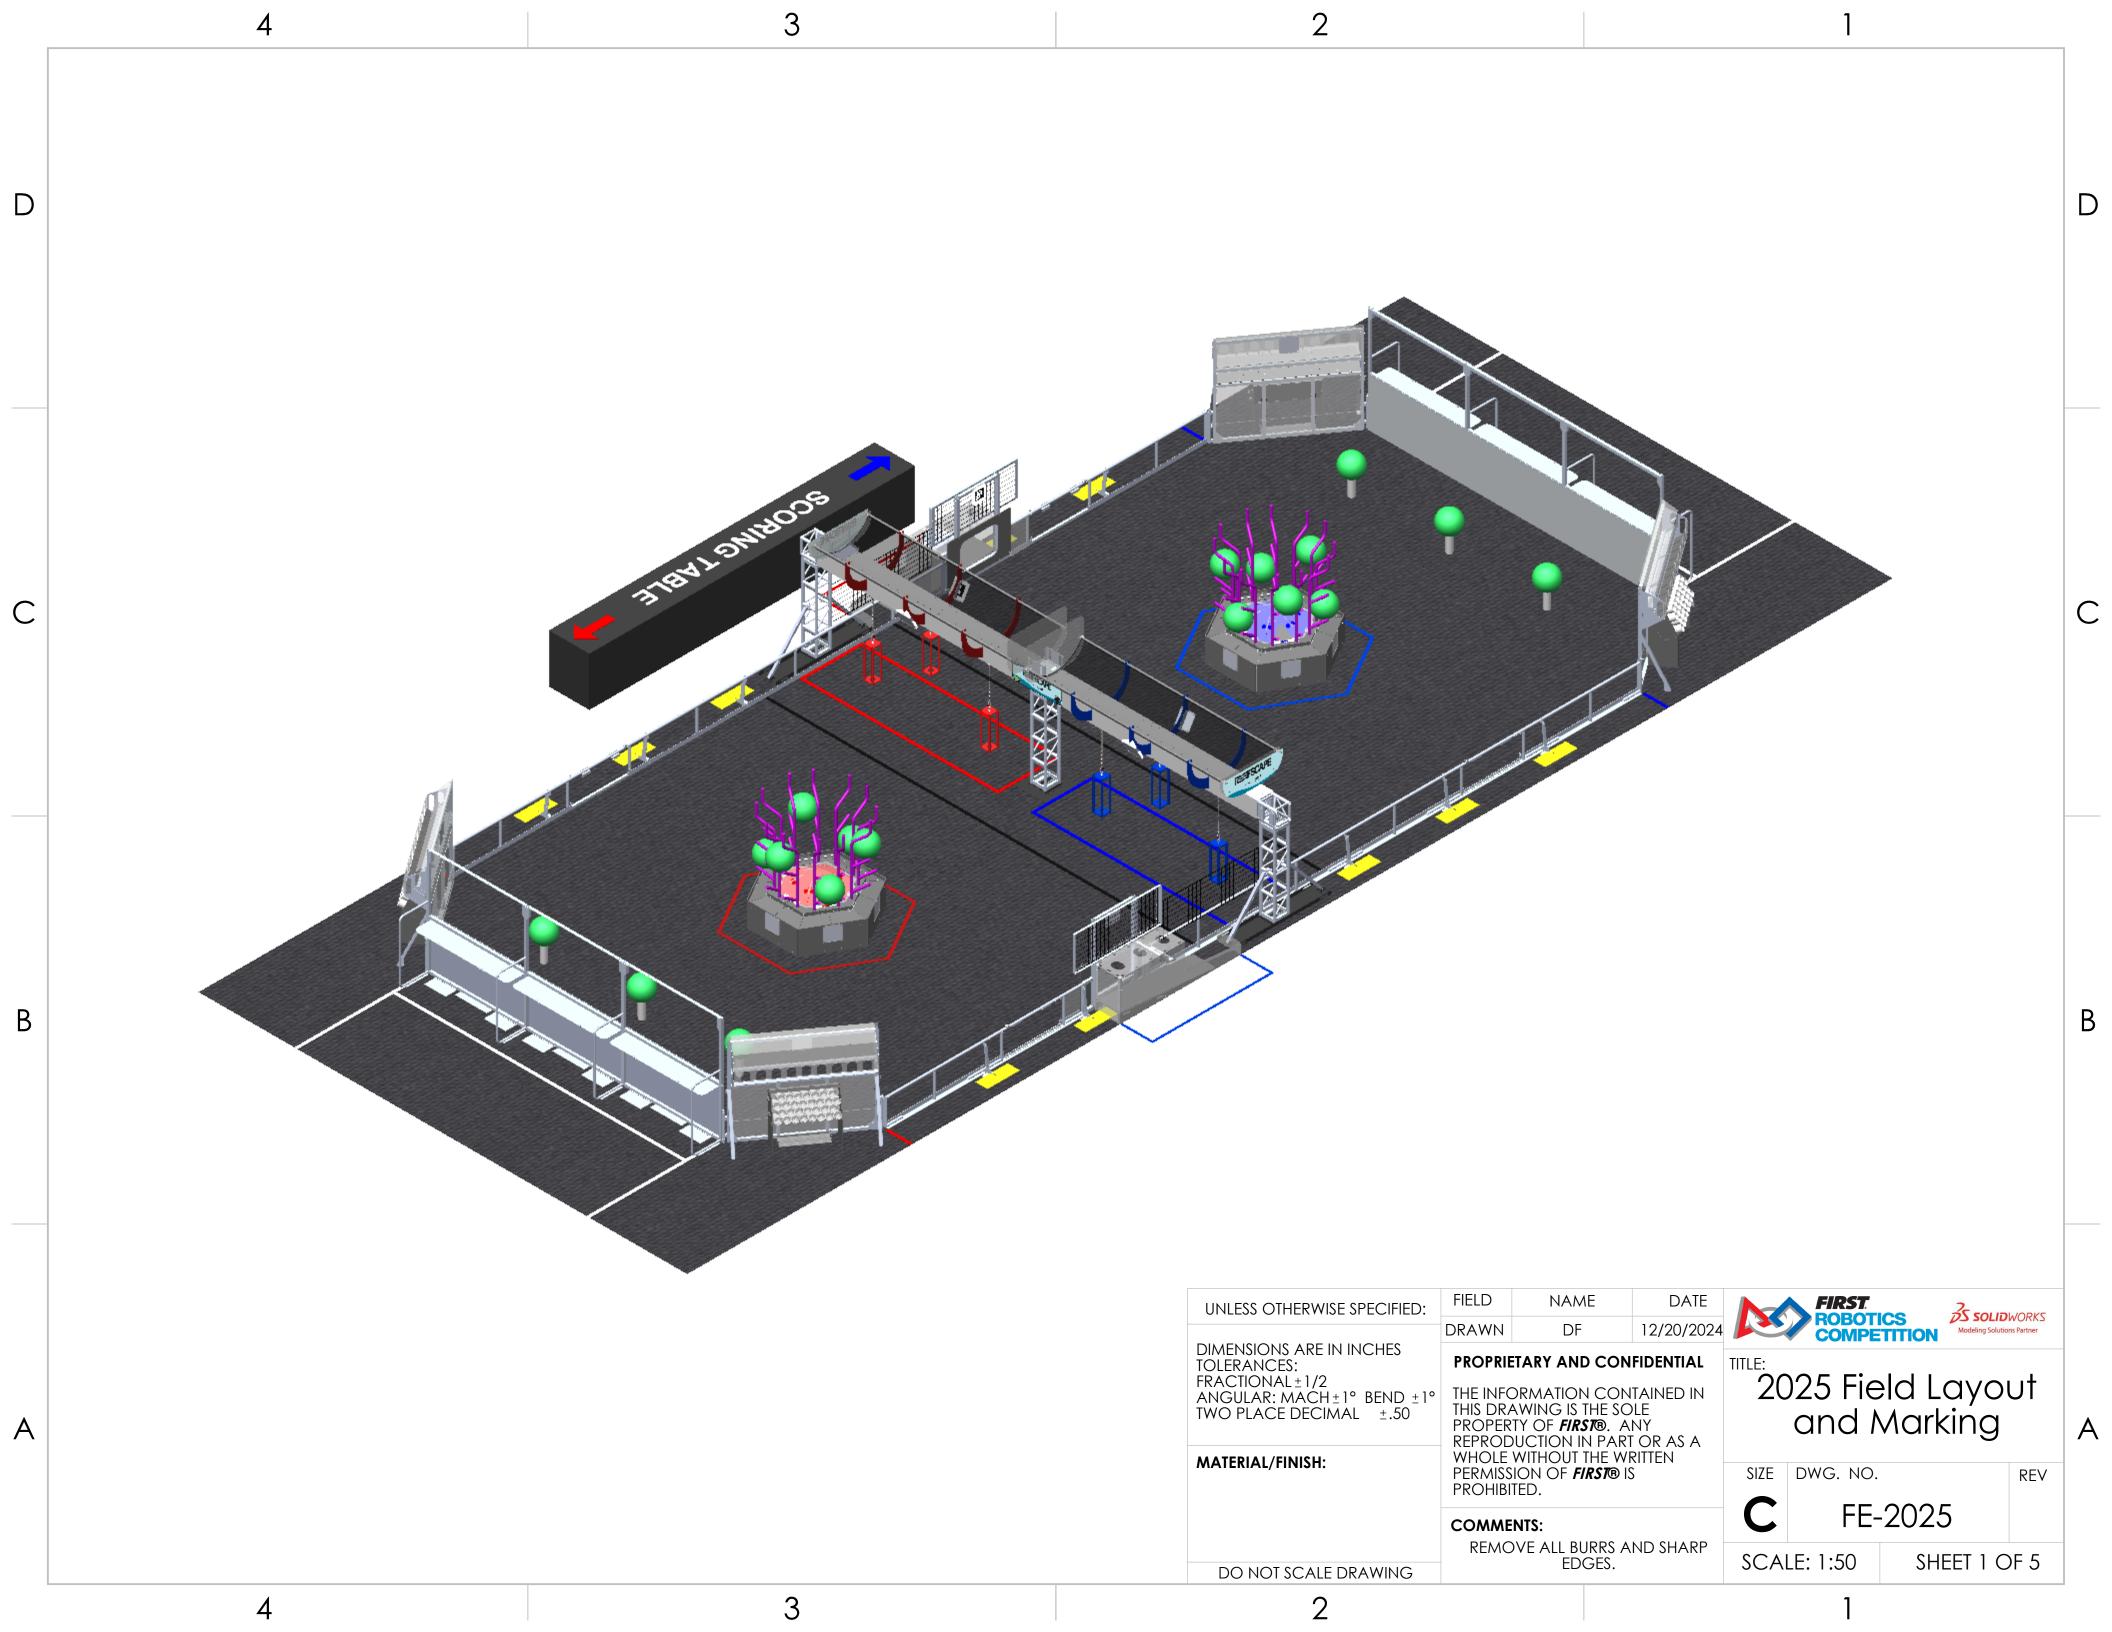

## April Tag Coordinates

The XYZ Origin is established in the bottom left corner of the field (as viewed in the image above). An x coordinate of 0 is aligned with the Blue Alliance Station diamond plate. A y coordinate of 0 is aligned with the side border polycarbonate on the Scoring Table side of the field. A z coordinate of 0 is on the carpet.

+Z is up into the air from the carpet, +X is horizontal to the right (in this image above) toward the opposing alliance stations, and +Y runs from the Field Border towards the REEFS. The face-pose of the tags is denoted with 1 degree representation, the Z-rotation. 0° faces the red alliance station, 90° faces the non- scoring table side, and 180° faces the blue alliance station. For the X-Rotation, 0° is perpendicular to the Z plane, and 90 degrees is facing the carpet. Distances are measured to the center of the tag.