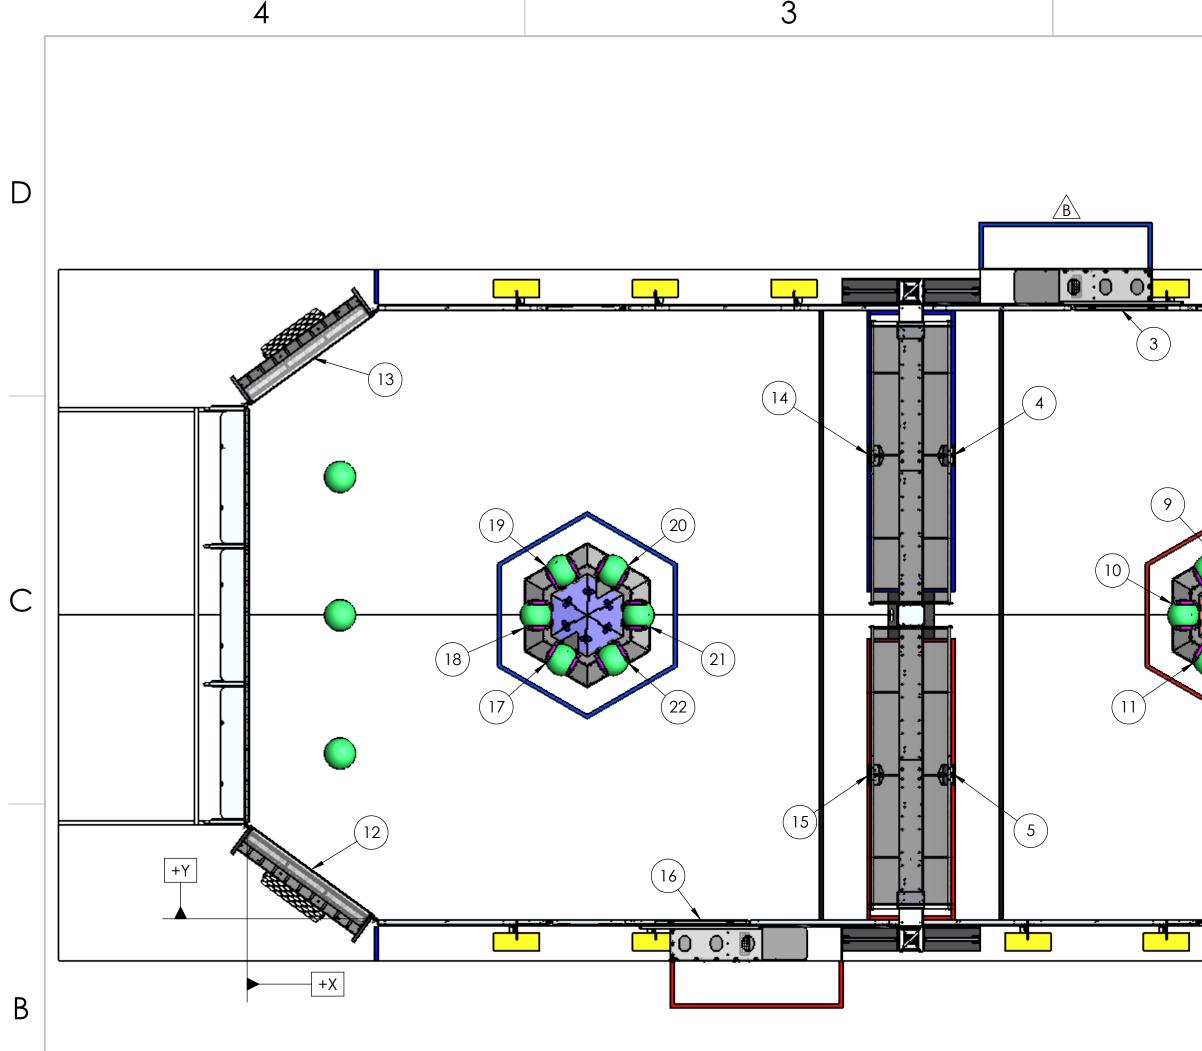

| 3                                                                                                                                                                                                                                                                                                                                                                                                                                                                 | 2                                                                                                                                             |                                                                                                                                                                            |                                                                                                                                                                 | ]                                                                                                                                                                                                                                                                                                                                                                                              |                                                                                                                                            |   |
|-------------------------------------------------------------------------------------------------------------------------------------------------------------------------------------------------------------------------------------------------------------------------------------------------------------------------------------------------------------------------------------------------------------------------------------------------------------------|-----------------------------------------------------------------------------------------------------------------------------------------------|----------------------------------------------------------------------------------------------------------------------------------------------------------------------------|-----------------------------------------------------------------------------------------------------------------------------------------------------------------|------------------------------------------------------------------------------------------------------------------------------------------------------------------------------------------------------------------------------------------------------------------------------------------------------------------------------------------------------------------------------------------------|--------------------------------------------------------------------------------------------------------------------------------------------|---|
|                                                                                                                                                                                                                                                                                                                                                                                                                                                                   |                                                                                                                                               |                                                                                                                                                                            | REVISIONS                                                                                                                                                       | REVISIONS                                                                                                                                                                                                                                                                                                                                                                                      |                                                                                                                                            |   |
|                                                                                                                                                                                                                                                                                                                                                                                                                                                                   |                                                                                                                                               | ZONE REV.                                                                                                                                                                  | DESCRIPTION                                                                                                                                                     | DATE                                                                                                                                                                                                                                                                                                                                                                                           | APPROVED                                                                                                                                   |   |
|                                                                                                                                                                                                                                                                                                                                                                                                                                                                   |                                                                                                                                               | B2 A                                                                                                                                                                       | "X-Rotation" changed to "Y-Rotation"                                                                                                                            | 1/6/2025                                                                                                                                                                                                                                                                                                                                                                                       | OL                                                                                                                                         |   |
|                                                                                                                                                                                                                                                                                                                                                                                                                                                                   |                                                                                                                                               | D2 B                                                                                                                                                                       | Tape Colors Fixed                                                                                                                                               | 1/27/2025                                                                                                                                                                                                                                                                                                                                                                                      | OL                                                                                                                                         |   |
|                                                                                                                                                                                                                                                                                                                                                                                                                                                                   | B                                                                                                                                             | B1, C1 C                                                                                                                                                                   | AndyMark Field Border Differences added                                                                                                                         | 2/13/2025                                                                                                                                                                                                                                                                                                                                                                                      | Oſ                                                                                                                                         |   |
|                                                                                                                                                                                                                                                                                                                                                                                                                                                                   |                                                                                                                                               |                                                                                                                                                                            |                                                                                                                                                                 |                                                                                                                                                                                                                                                                                                                                                                                                | I                                                                                                                                          |   |
|                                                                                                                                                                                                                                                                                                                                                                                                                                                                   |                                                                                                                                               |                                                                                                                                                                            |                                                                                                                                                                 |                                                                                                                                                                                                                                                                                                                                                                                                |                                                                                                                                            |   |
|                                                                                                                                                                                                                                                                                                                                                                                                                                                                   |                                                                                                                                               |                                                                                                                                                                            | how<br>bord                                                                                                                                                     | yMark Field Diffe<br>se see Team Up<br>hore information<br>these difference<br>to adjust to diffe<br>lers, and what fiv<br>vents.                                                                                                                                                                                                                                                              | erences:<br>date 12<br>about<br>es exist,<br>erent field<br>eld to expect                                                                  | С |
|                                                                                                                                                                                                                                                                                                                                                                                                                                                                   |                                                                                                                                               |                                                                                                                                                                            |                                                                                                                                                                 | 656.98           2         656.98           3         452.40           4         365.20           5         365.20           5         365.20           5         530.49           7         546.87           8         530.49           9         497.77           0         481.39           1         497.77           2         33.91           3         33.91           4         325.68 | Y<br>24.73<br>291.90<br>316.21<br>241.44<br>75.19<br>129.97<br>158.30<br>186.63<br>186.63<br>158.30<br>129.97<br>24.73<br>291.90<br>241.44 | B |
| $\begin{array}{ c c c c c c c c c c } \hline ID & X & Y & Z & Z-Rotati \\ \hline 1 & 657.37 & 25.80 & 58.50 & 126^{\circ} \\ \hline 2 & 657.37 & 291.20 & 58.50 & 234^{\circ} \\ \hline 3 & 455.15 & 317.15 & 51.25 & 270^{\circ} \\ \hline 4 & 365.20 & 241.64 & 73.54 & 0^{\circ} \\ \hline 5 & 365.20 & 75.39 & 73.54 & 0^{\circ} \\ \hline 6 & 530.49 & 130.17 & 12.13 & 300^{\circ} \\ \hline 7 & 546.87 & 158.50 & 12.13 & 0^{\circ} \\ \hline \end{array}$ | 0°<br>0°<br>30°<br>30°<br>0°                                                                                                                  |                                                                                                                                                                            | 1<br>1<br>1<br>1<br>1<br>2<br>2<br>2<br>2                                                                                                                       | 6238.497160.398144.009160.390193.101209.492193.10                                                                                                                                                                                                                                                                                                                                              |                                                                                                                                            |   |
| $ \begin{array}{c ccccccccccccccccccccccccccccccccccc$                                                                                                                                                                                                                                                                                                                                                                                                            | 0°DIMENSIONS ARE IN INCHES<br>TOLERANCES:<br>FRACTIONAL±1/2<br>ANGULAR: MACH±1° BEND ±1°<br>TWO PLACE DECIMAL ±.5030°0°0°MATERIAL/FINISH:0°0° | FIELD NAM<br>DRAWN JO<br>PROPRIETARY AND<br>THE INFORMATION<br>THIS DRAWING IS<br>PROPERTY OF FIR.<br>REPRODUCTION I<br>WHOLE WITHOUT<br>PERMISSION OF FIR.<br>PROHIBITED. | 12/20/2024         CONFIDENTIAL         N CONTAINED IN         THE SOLE         ST®. ANY         N PART OR AS A         THE WRITTEN         VRST® IS    SIZE DW | Field Lo<br>d Marki<br>G. NO.<br>FE-2025                                                                                                                                                                                                                                                                                                                                                       | REV                                                                                                                                        | A |
| 21         209.49         158.50         12.13         0°           22         193.10         130.17         12.13         300°                                                                                                                                                                                                                                                                                                                                   | 0°                                                                                                                                            |                                                                                                                                                                            | JRRS AND SHARP<br>GES. SCALE: 1                                                                                                                                 | :50 SHE                                                                                                                                                                                                                                                                                                                                                                                        | ET 4 OF 5                                                                                                                                  |   |