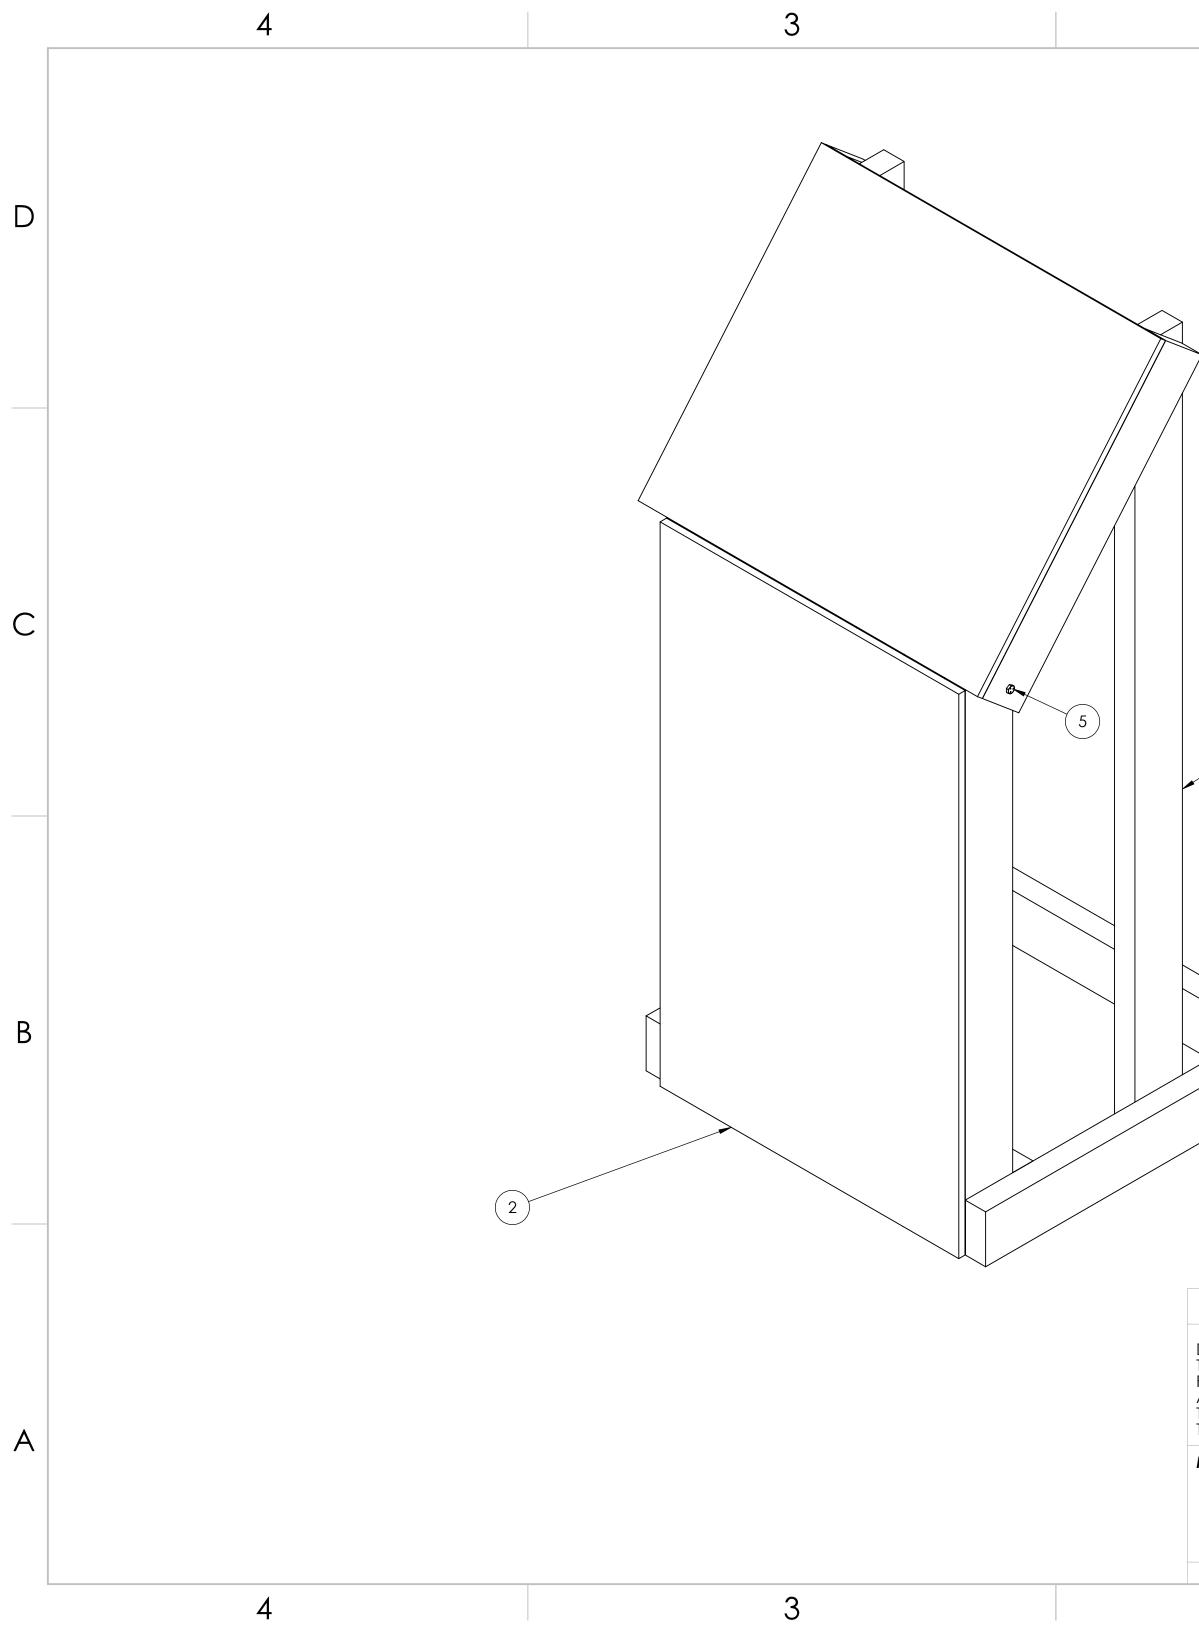

|                                                                                                                                   | 1                        |                                                                                                                                                                           |                                      |                                                      |                                 |              |           |           |   |
|-----------------------------------------------------------------------------------------------------------------------------------|--------------------------|--------------------------------------------------------------------------------------------------------------------------------------