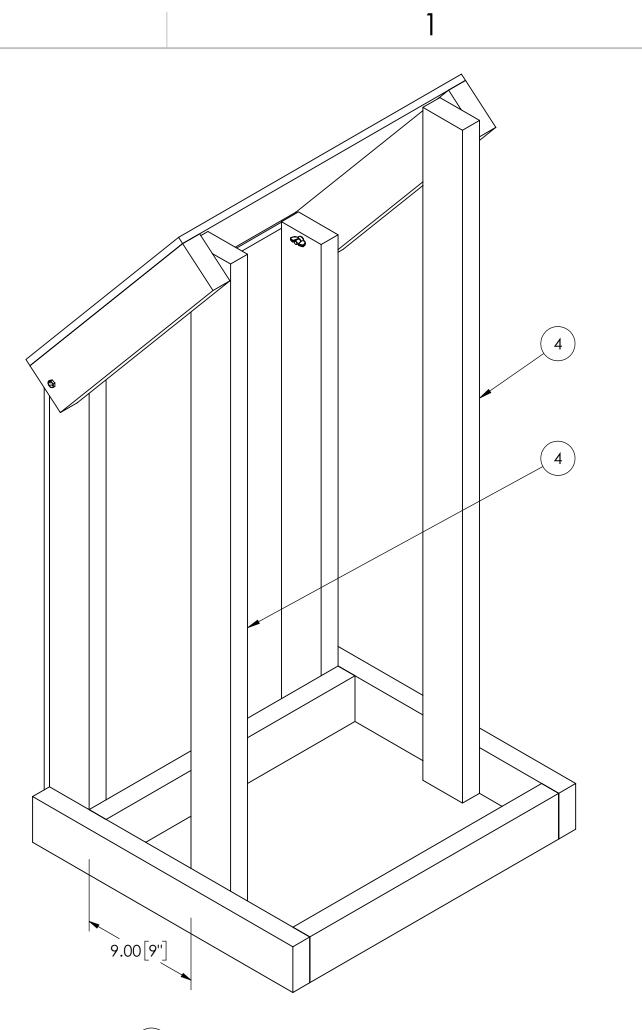

|                                                                                                                                   | 1                        |                                                                                                                                                                           |                                      |                                                      |                                 |              |           |           |   |
|-----------------------------------------------------------------------------------------------------------------------------------|--------------------------|---------------------------------------------------------------------------------------------------------------------------------------------------------------------------|--------------------------------------|------------------------------------------------------|---------------------------------|--------------|-----------|-----------|---|
|                                                                                                                                   |                          |                                                                                                                                                                           |                                      |                                                      |                                 |              |           |           | В |
|                                                                                                                                   | ITEM NO.                 | PART                                                                                                                                                                      | NUMBER                               | DE                                                   | SCRIPTIC                        | N            | QTY.      |           |   |
|                                                                                                                                   | 1                        | TE-24001                                                                                                                                                                  |                                      | Flo                                                  | oor Fram                        | ne           | 1         |           |   |
|                                                                                                                                   | 2                        | TE-24004                                                                                                                                                                  |                                      | Fre                                                  | ont Fram                        | ne           | 1         | 1         |   |
|                                                                                                                                   | 3                        | TE-24007                                                                                                                                                                  |                                      | Ra                                                   | mp Fran                         | ne           | 1         |           |   |
|                                                                                                                                   | 4                        | TE-24010                                                                                                                                                                  |                                      | Back Height Beam                                     |                                 |              | 2         |           |   |
|                                                                                                                                   | 5                        | Configura                                                                                                                                                                 | ible Bolt                            | 1/4-20 Hex Head 3.5" Long                            |                                 |              | 2         |           |   |
|                                                                                                                                   | 6                        | wing25_                                                                                                                                                                   | 20                                   | Steel Wing Nut, 1/4"-20, 31/64" Base<br>Diameter     |                                 |              | 2         |           |   |
| UNLESS OTHERWIS                                                                                                                   | E SPECIFIED:             | TEAM                                                                                                                                                                      | NAME                                 | DATE                                                 |                                 | <b>FIRST</b> | 25 SOLI   |           | 1 |
|                                                                                                                                   |                          | DRAWN                                                                                                                                                                     | JO                                   | 12/11/2023                                           |                                 | ROBOTI       |           |           |   |
| DIMENSIONS ARE IN<br>TOLERANCES:<br>FRACTIONAL±1/16<br>ANGULAR: MACH±<br>TWO PLACE DECIM<br>THREE PLACE DECIM<br>MATERIAL/FINISH: | ±1° BEND ±1°<br>1AL ±.13 | PROPRIETARY AND CO<br>THE INFORMATION CO<br>THIS DRAWING IS THE<br>PROPERTY OF <b>FIRST®</b> .<br>REPRODUCTION IN PA<br>WHOLE WITHOUT THE<br>PERMISSION OF <b>FIRST</b> ® |                                      | ONTAINED IN<br>SOLE<br>ANY<br>ART OR AS A<br>WRITTEN | TITLE:<br>TESC<br>SIZE DWG. NO. |              | DUICE     |           | A |
|                                                                                                                                   |                          | PROHIBITED.                                                                                                                                                               |                                      |                                                      | С                               | TE-24000     |           | REV       |   |
|                                                                                                                                   |                          |                                                                                                                                                                           | NTS:<br>VF ALL BURR                  | S AND SHARP                                          | $\checkmark$                    |              |           |           | - |
| DO NOT SCALE                                                                                                                      | DRAWING                  | KLIWO                                                                                                                                                                     | REMOVE ALL BURRS AND SHARP<br>EDGES. |                                                      | SCALE: 1:5 SHE                  |              | SHEET 1 C | ET 1 OF 2 |   |
| 2                                                                                                                                 |                          |                                                                                                                                                                           |                                      |                                                      |                                 | 1            |           |           |   |