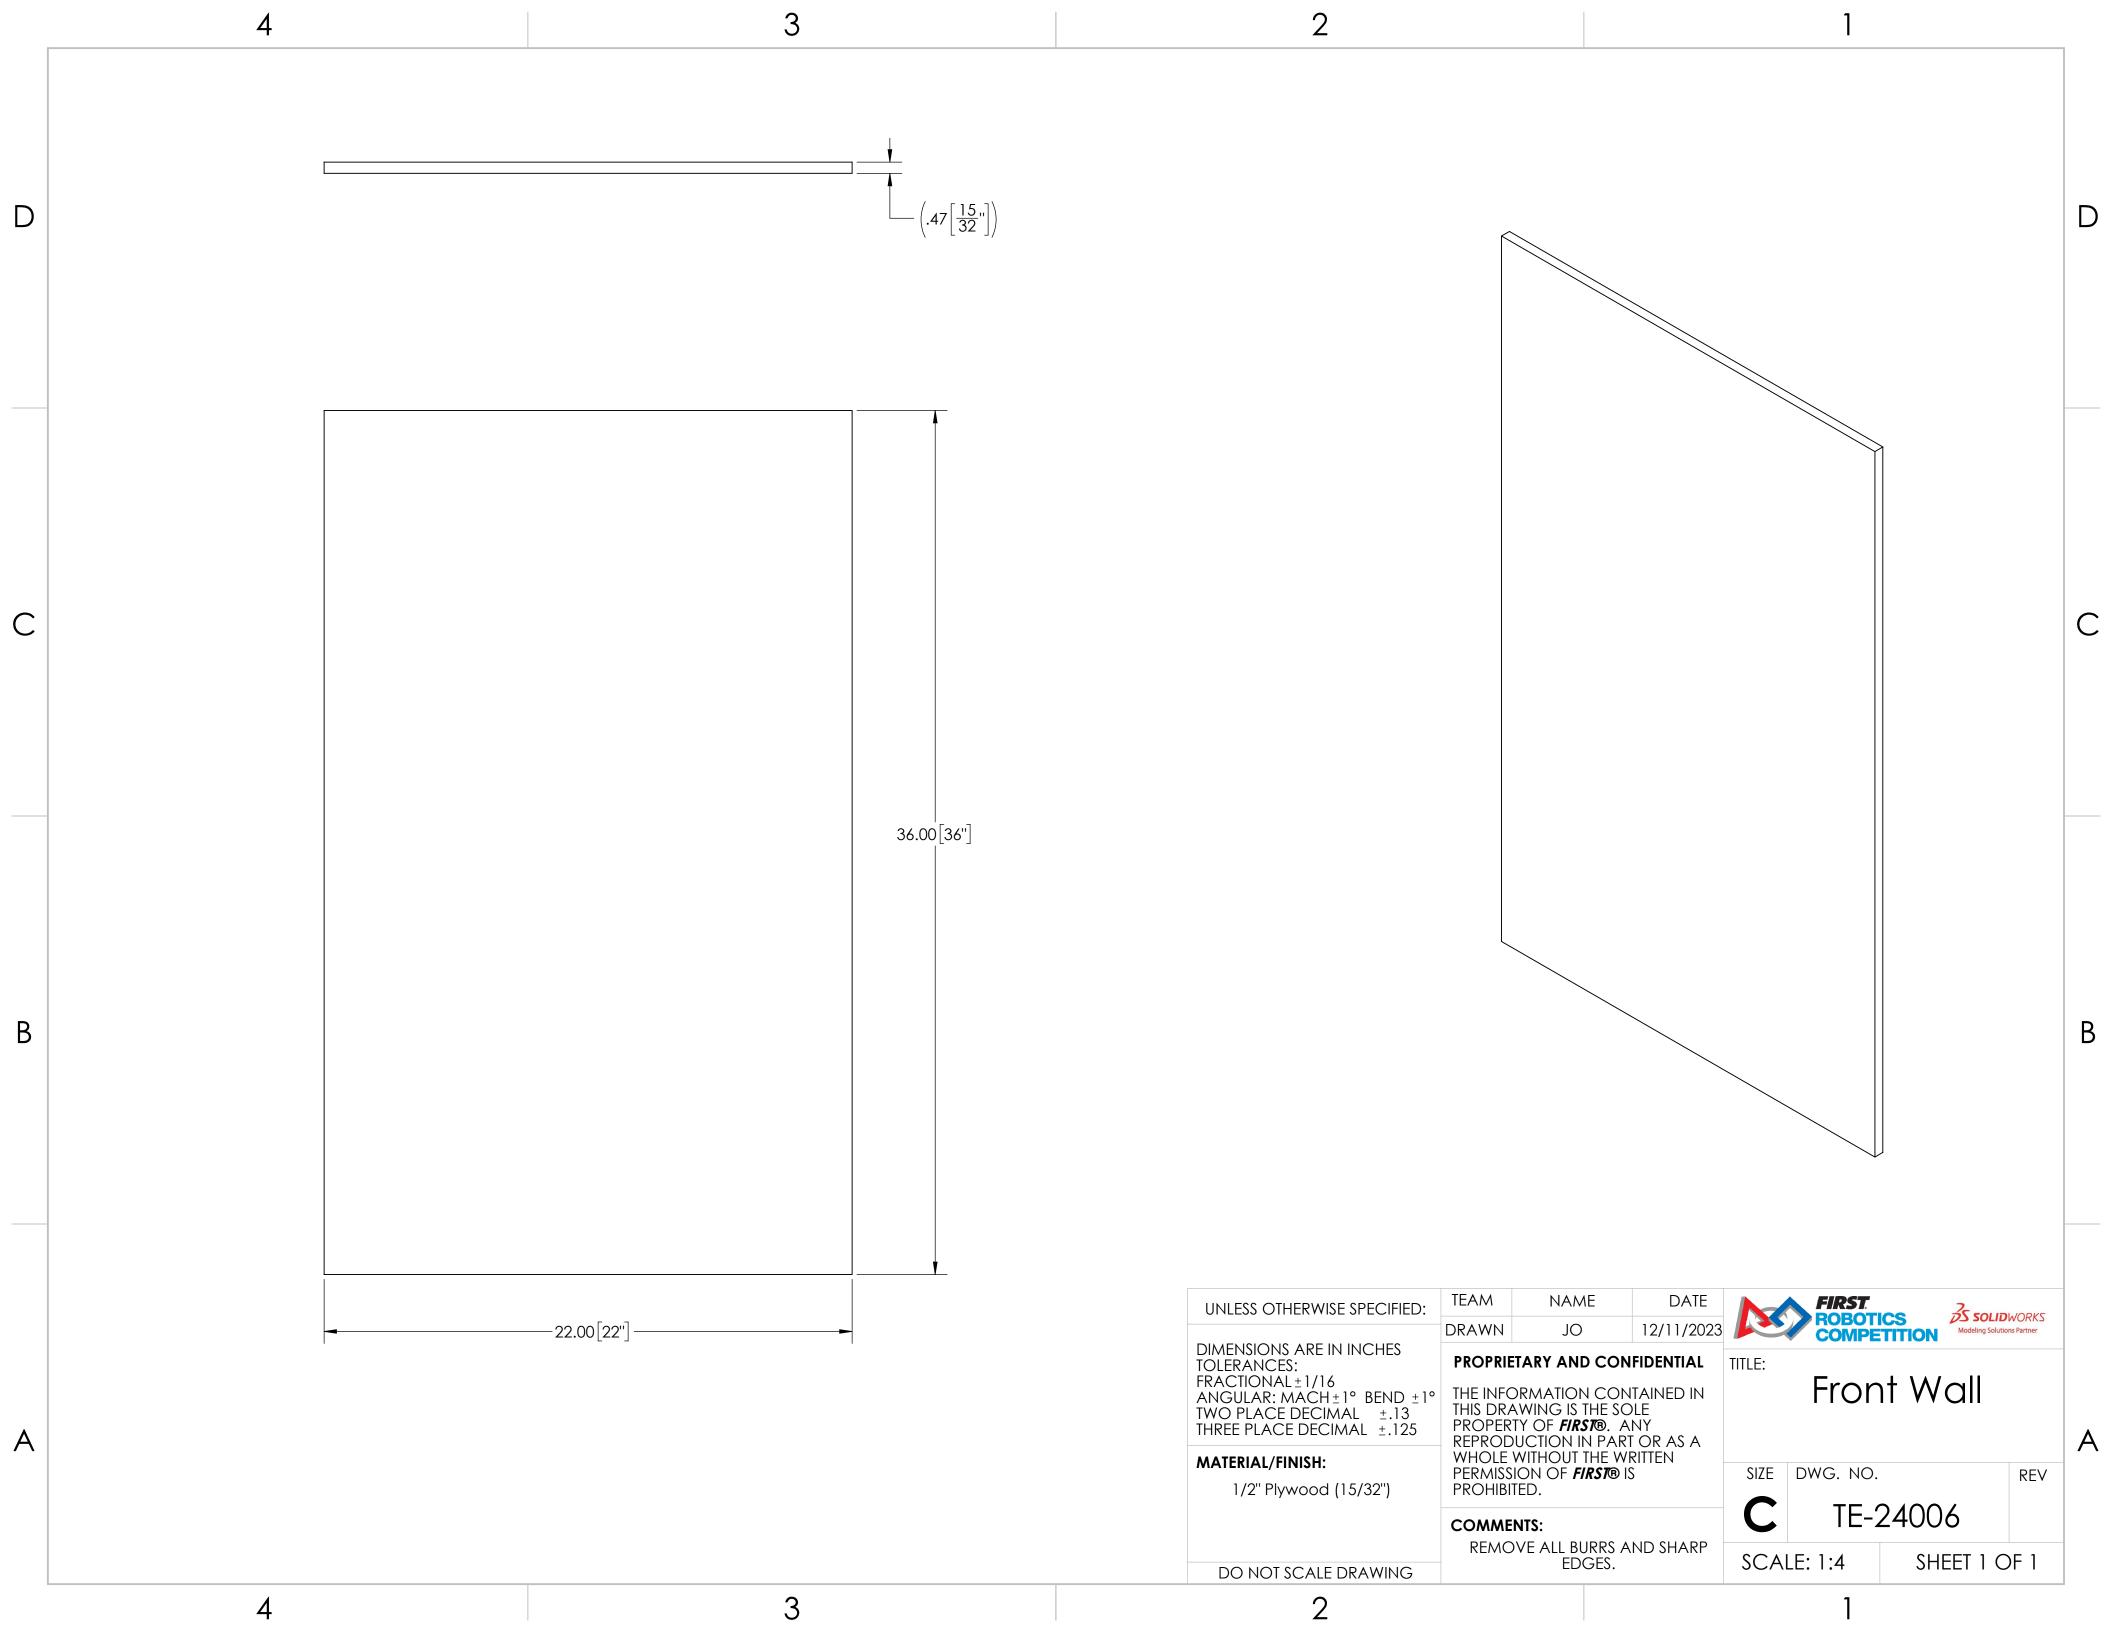

|          |         |              | -24004 |                                   |   |
| DO NOT SCALE DRAWING                                                                                                                         | ALE DRAWING REMOVE ALL BURRS AND SH                             |                                                                                                                                                                                                                                           | ND SHARF | Ś       | CALE: 1:4    | SHEET  | 1 OF 1                            |   |

1

D

С

В

2





D

С

В

А

4

3

Notes: Assemble as shown with wood screws

|                                                                                                                                            | ITEM NO.                                                        | ITEM NO.         PART NUMBER           1         TE-24008           2         TE-24009                                                                                                   |            | DESCRIPTION<br>Ramp Beam<br>Ramp Panel |                    |                                         | QTY.    |   |
|--------------------------------------------------------------------------------------------------------------------------------------------|-----------------------------------------------------------------|--