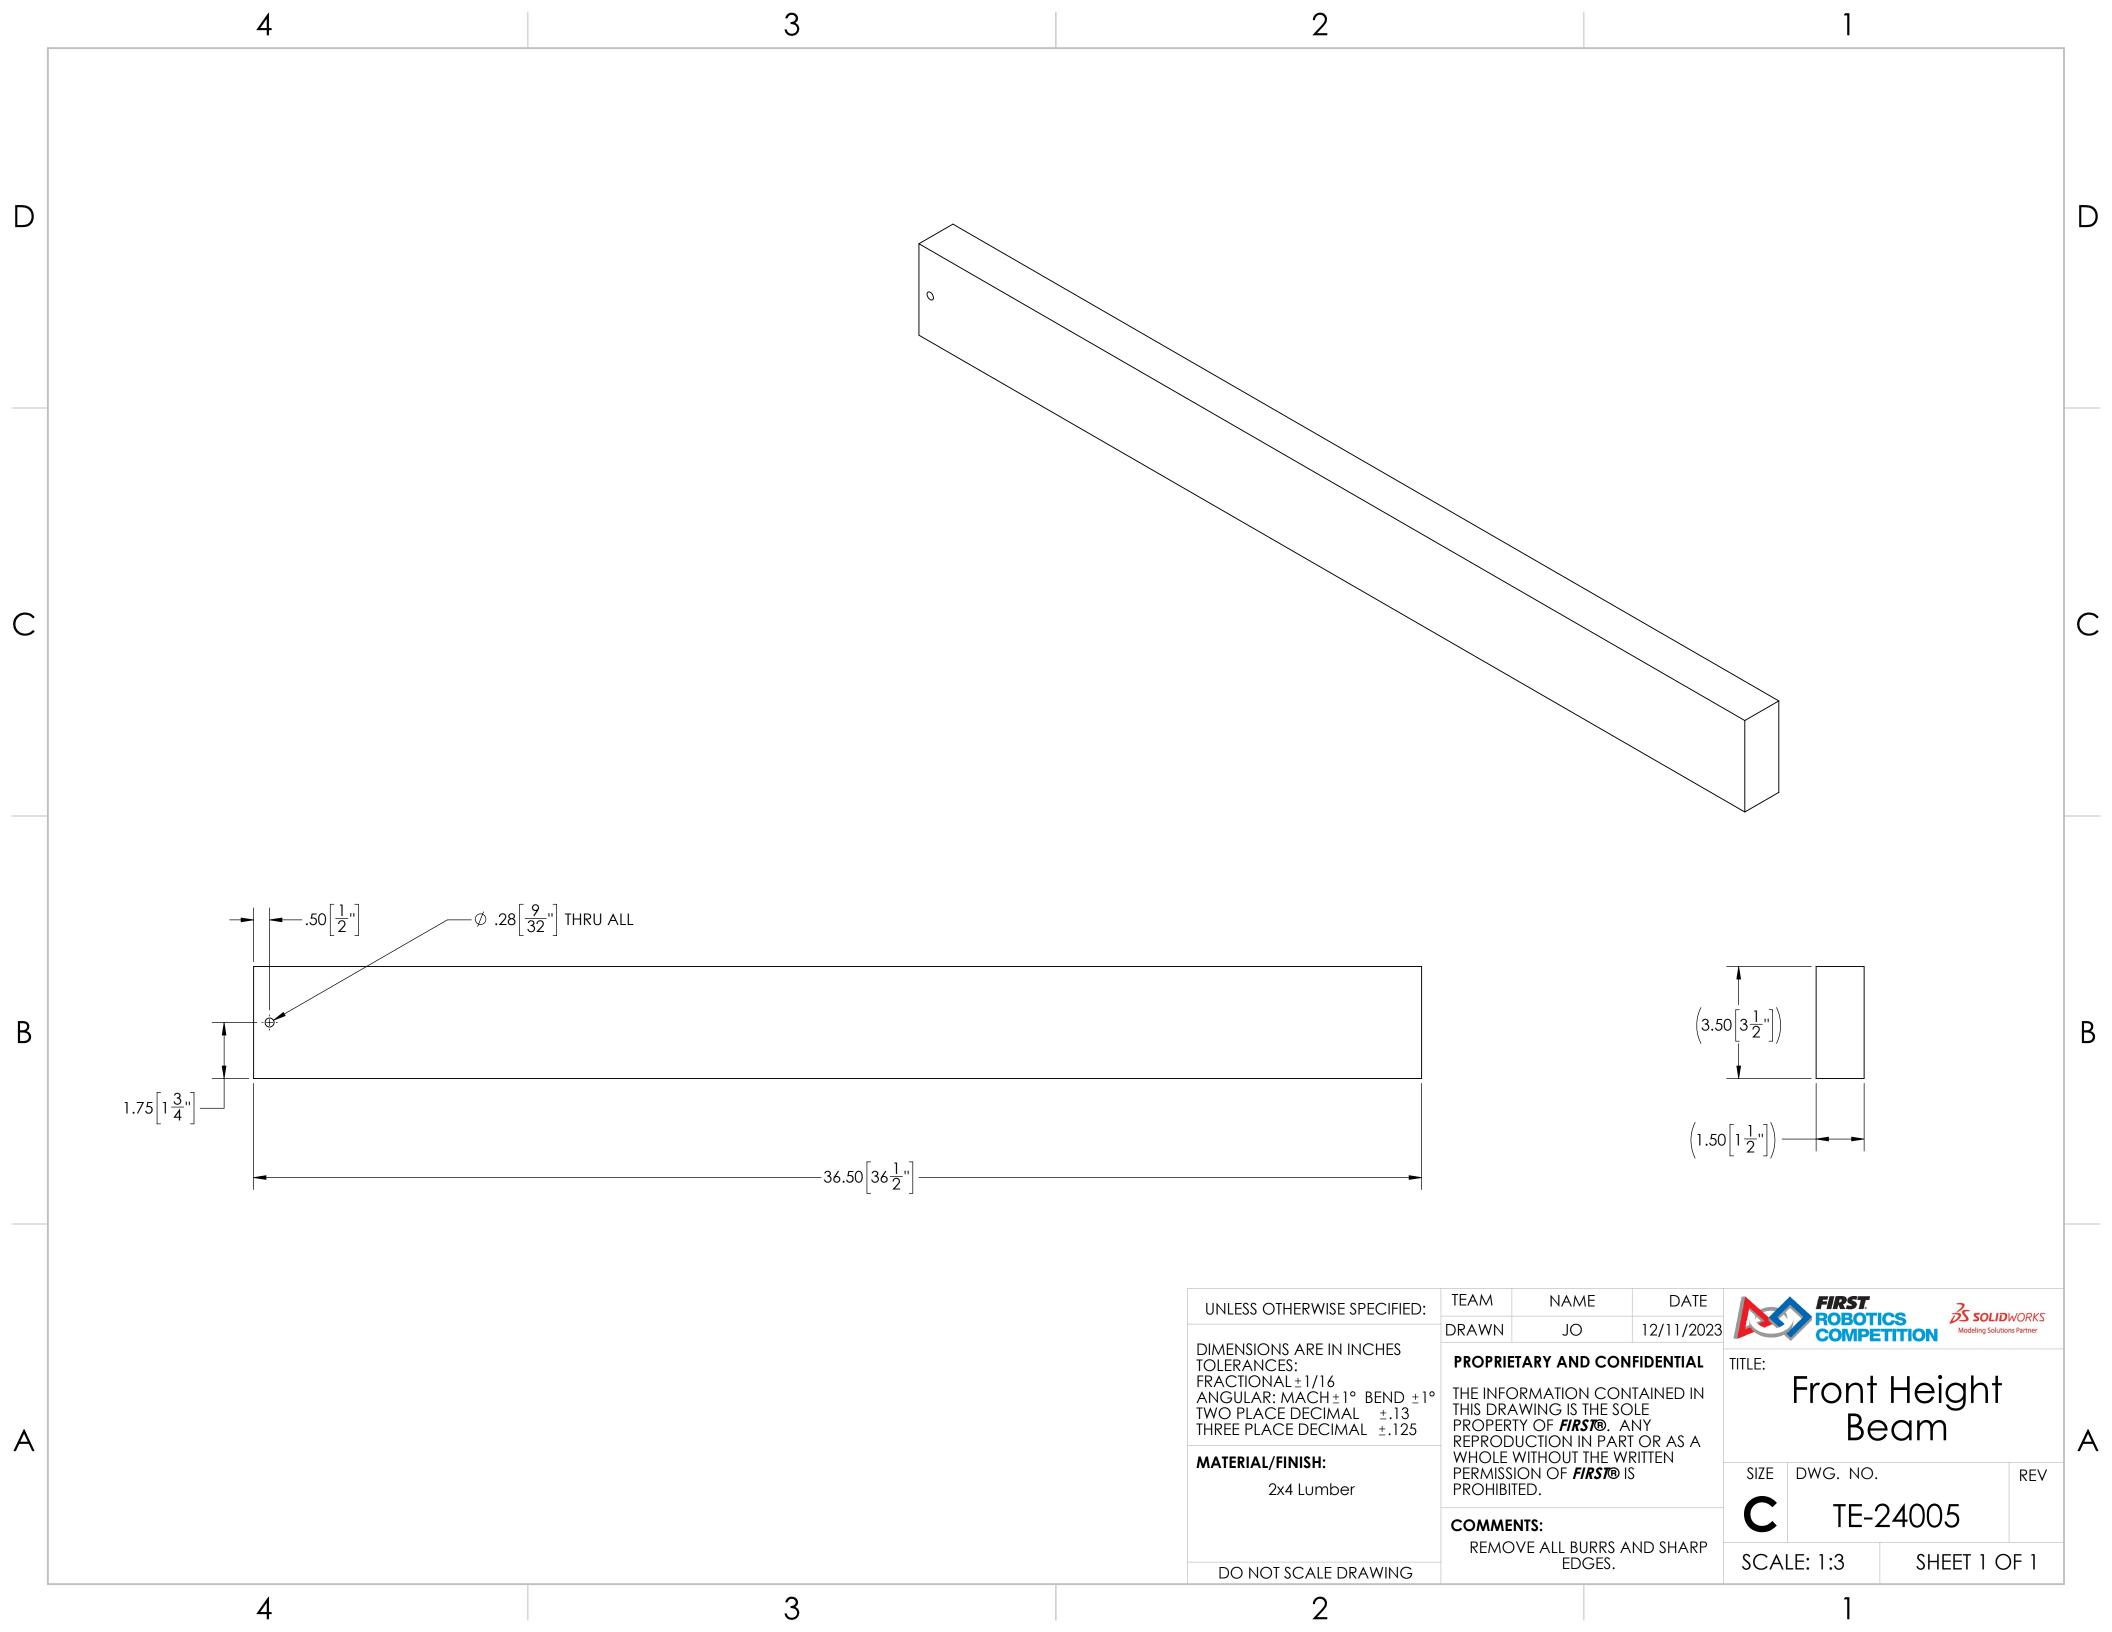

В

D

С

А

3

|                                                                                                                                              | ITEM NO.                                                        | PART NUA                                                                                                                                                                                                                                  | ∕BER     |         | DESCRIPT     | ON     | QTY.                              | ] |
|----------------------------------------------------------------------------------------------------------------------------------------------|-----------------------------------------------------------------|-------------------------------------------------------------------------------------------------------------------------------------------------------------------------------------------------------------------------------------------|----------|---------|--------------|--------|-----------------------------------|---|
|                                                                                                                                              | 1                                                               | TE-24005                                                                                                                                                                                                                                  |          |         | Front Height | Beam   | 2                                 | 1 |
|                                                                                                                                              | 2                                                               | TE-24006                                                                                                                                                                                                                                  |          |         | Front W      | all    | 1                                 | ] |
| UNLESS OTHERWISE SPECIFIED:                                                                                                                  | ED: TEAM NAME DATE                                              |                                                                                                                                                                                                                                           |          | FIRST 3 |              |        | ]                                 |   |
|                                                                                                                                              | DRAWN                                                           | JO                                                                                                                                                                                                                                        | 12/11/20 | 23 尾    | ROBO<br>COMF |        | OLIDWORKS<br>og Solutions Partner |   |
| DIMENSIONS ARE IN INCHES<br>TOLERANCES:<br>FRACTIONAL±1/16<br>ANGULAR: MACH±1° BEND±1<br>TWO PLACE DECIMAL ±.13<br>THREE PLACE DECIMAL ±.125 | <ul> <li>THE INFO<br/>THIS DRA<br/>PROPER<br/>REPROD</li> </ul> | PROPRIETARY AND CONFIDENTIAL<br>THE INFORMATION CONTAINED IN<br>THIS DRAWING IS THE SOLE<br>PROPERTY OF <i>FIRST®</i> . ANY<br>REPRODUCTION IN PART OR AS A<br>WHOLE WITHOUT THE WRITTEN<br>PERMISSION OF <i>FIRST®</i> IS<br>PROHIBITED. |          |         | Front Frame  |        |                                   | A |
| MATERIAL/FINISH:                                                                                                                             | PERMISS                                                         |                                                                                                                                                                                                                                           |          | SIZ     |              |        | REV                               | - |
|                                                                                                                                              |                                                                 | COMMENTS:                                                                                                                                                                                                                                 |          |         |              | -24004 |                                   |   |
| DO NOT SCALE DRAWING                                                                                                                         | ALE DRAWING REMOVE ALL BURRS AND SH                             |                                                                                                                                                                                                                                           | ND SHARF | Ś       | CALE: 1:4    | SHEET  | 1 OF 1                            |   |