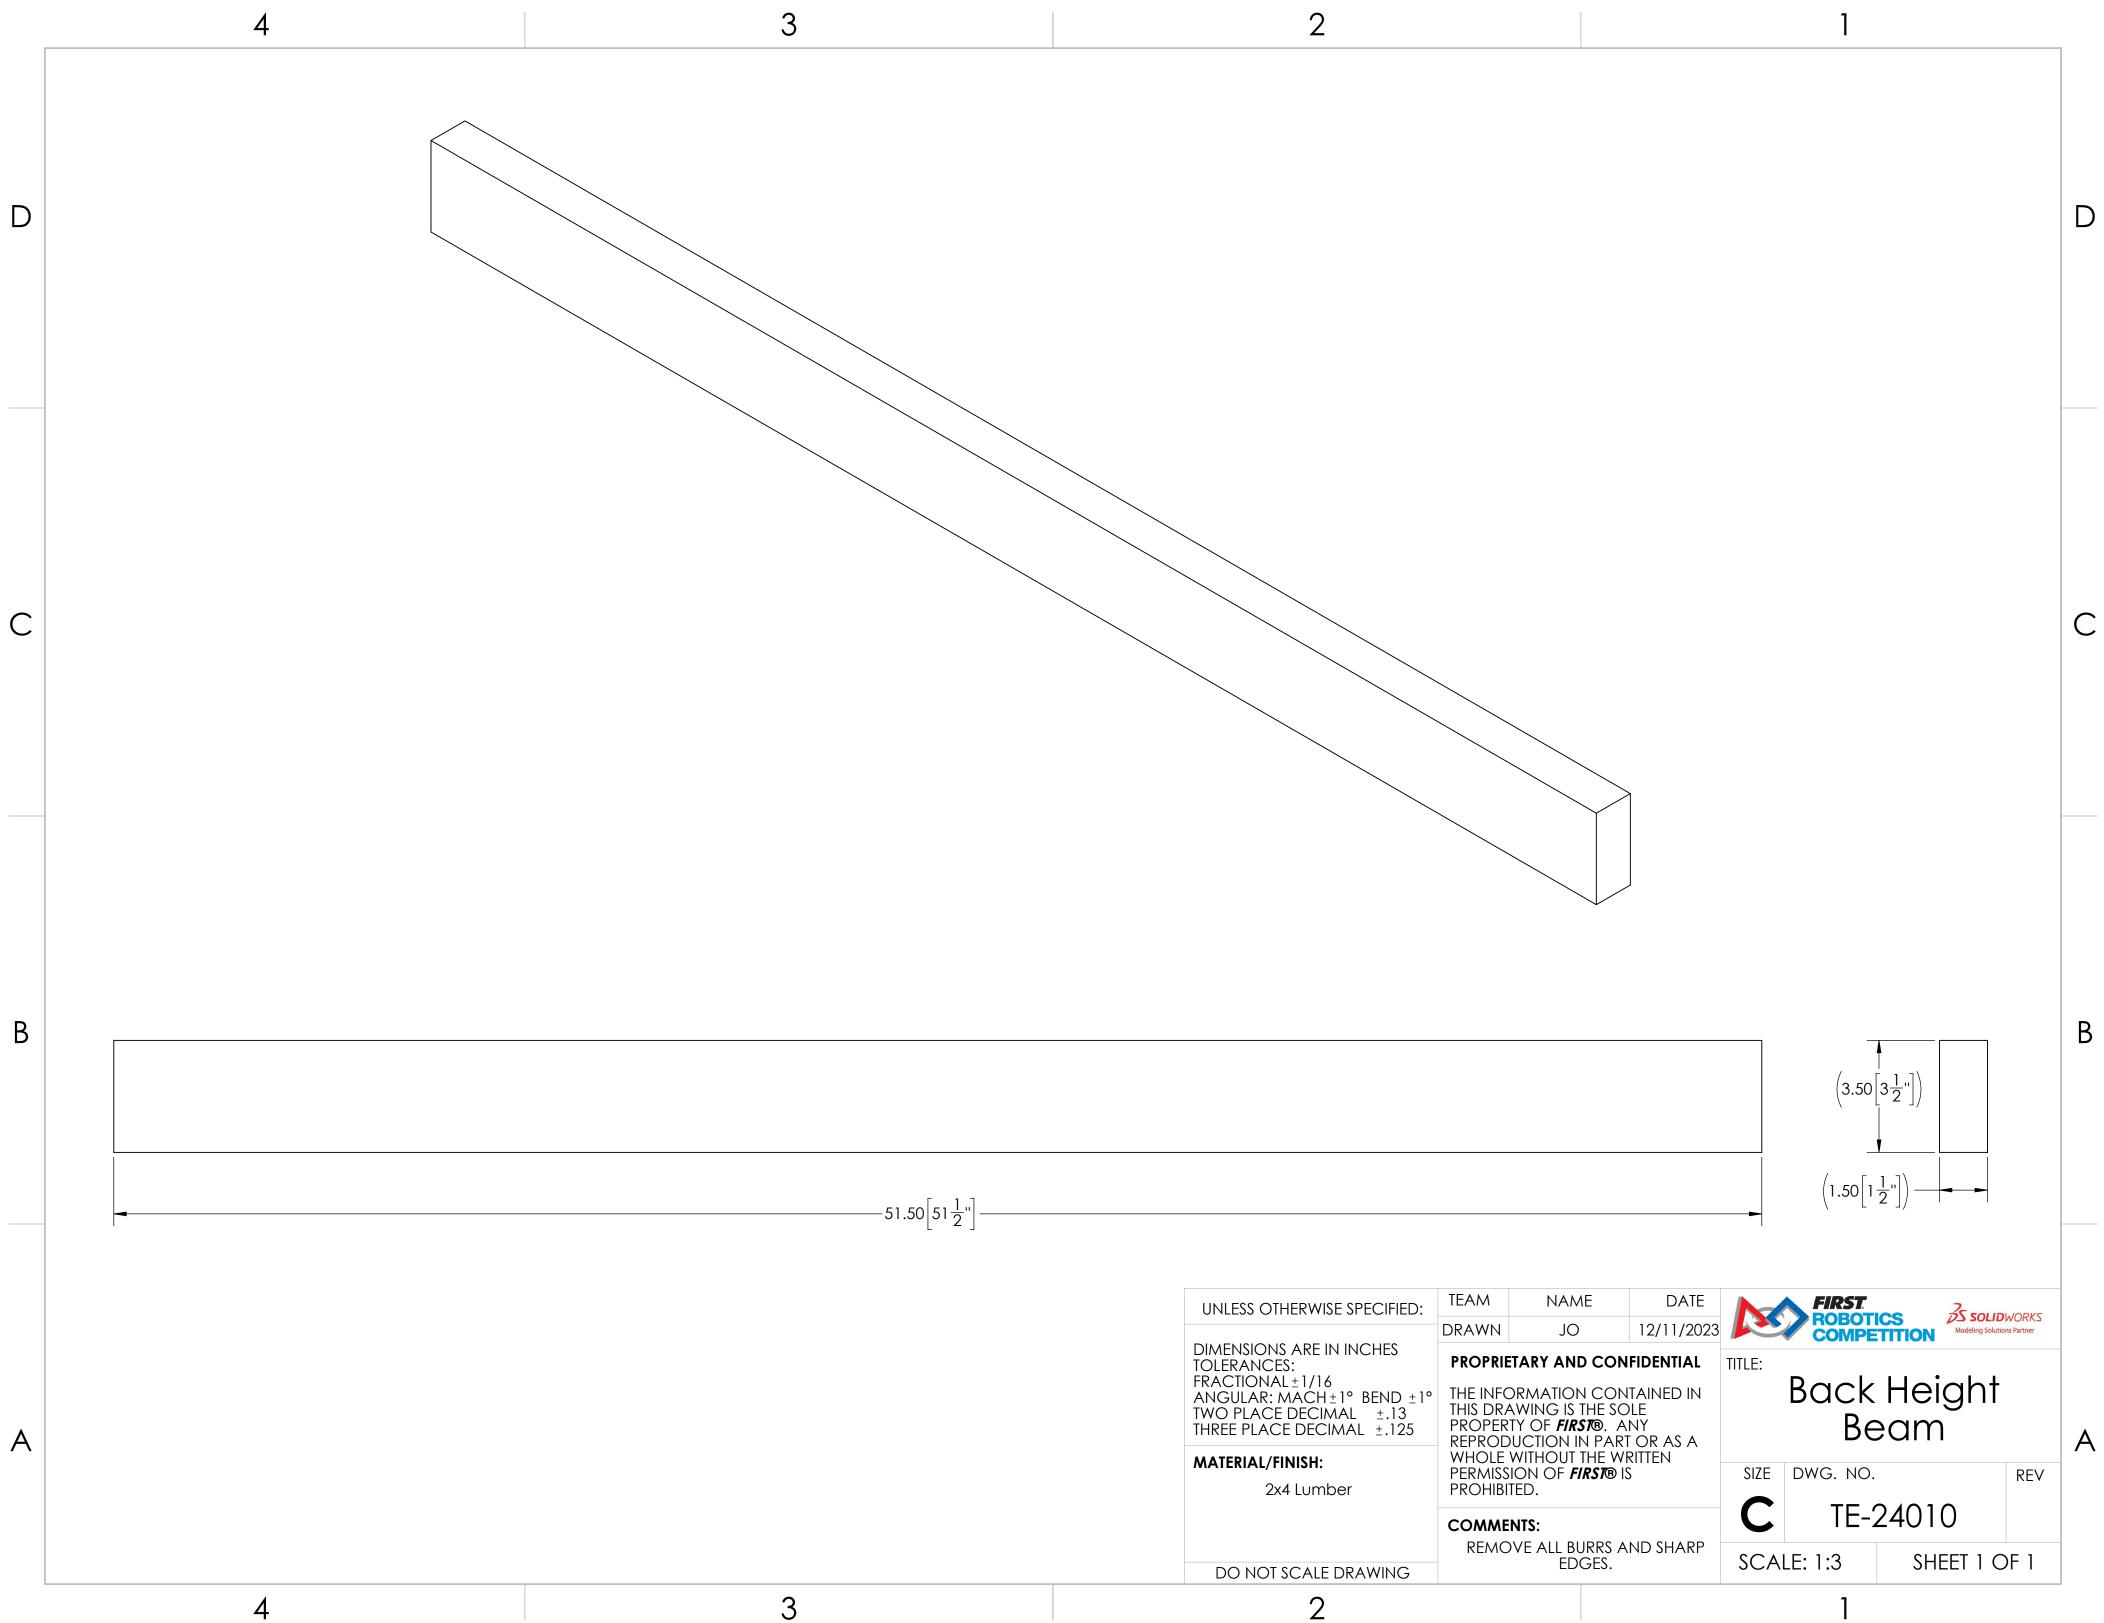

NCHES<br>TOLERANCES:<br>FRACTIONAL±1/16<br>ANGULAR: MACH±1° BEND±1°<br>TWO PLACE DECIMAL ±.13<br>THREE PLACE DECIMAL ±.125 | PROPRIETARY AN<br>THE INFORMATIO<br>THIS DRAWING IS<br>PROPERTY OF <i>FIR</i><br>REPRODUCTION I<br>WHOLE WITHOUT | N CONTAINED IN<br>THE SOLE<br><b>ST®</b> . ANY<br>N PART OR AS A | TITLE:<br>Rar | np Pane           |     | A |
| MATERIAL/FINISH:<br>1/2" Plywood (15/32")                                                                                                     | PERMISSION OF <b>F</b><br>PROHIBITED.                                                                            | TRST® IS                                                         | SIZE DWG.     |                   | REV |   |

COMMENTS: REMOVE ALL BURRS AND SHARP EDGES.



2

DO NOT SCALE DRAWING



| DO NOT SCALE DRAWING |
|----------------------|
|----------------------|