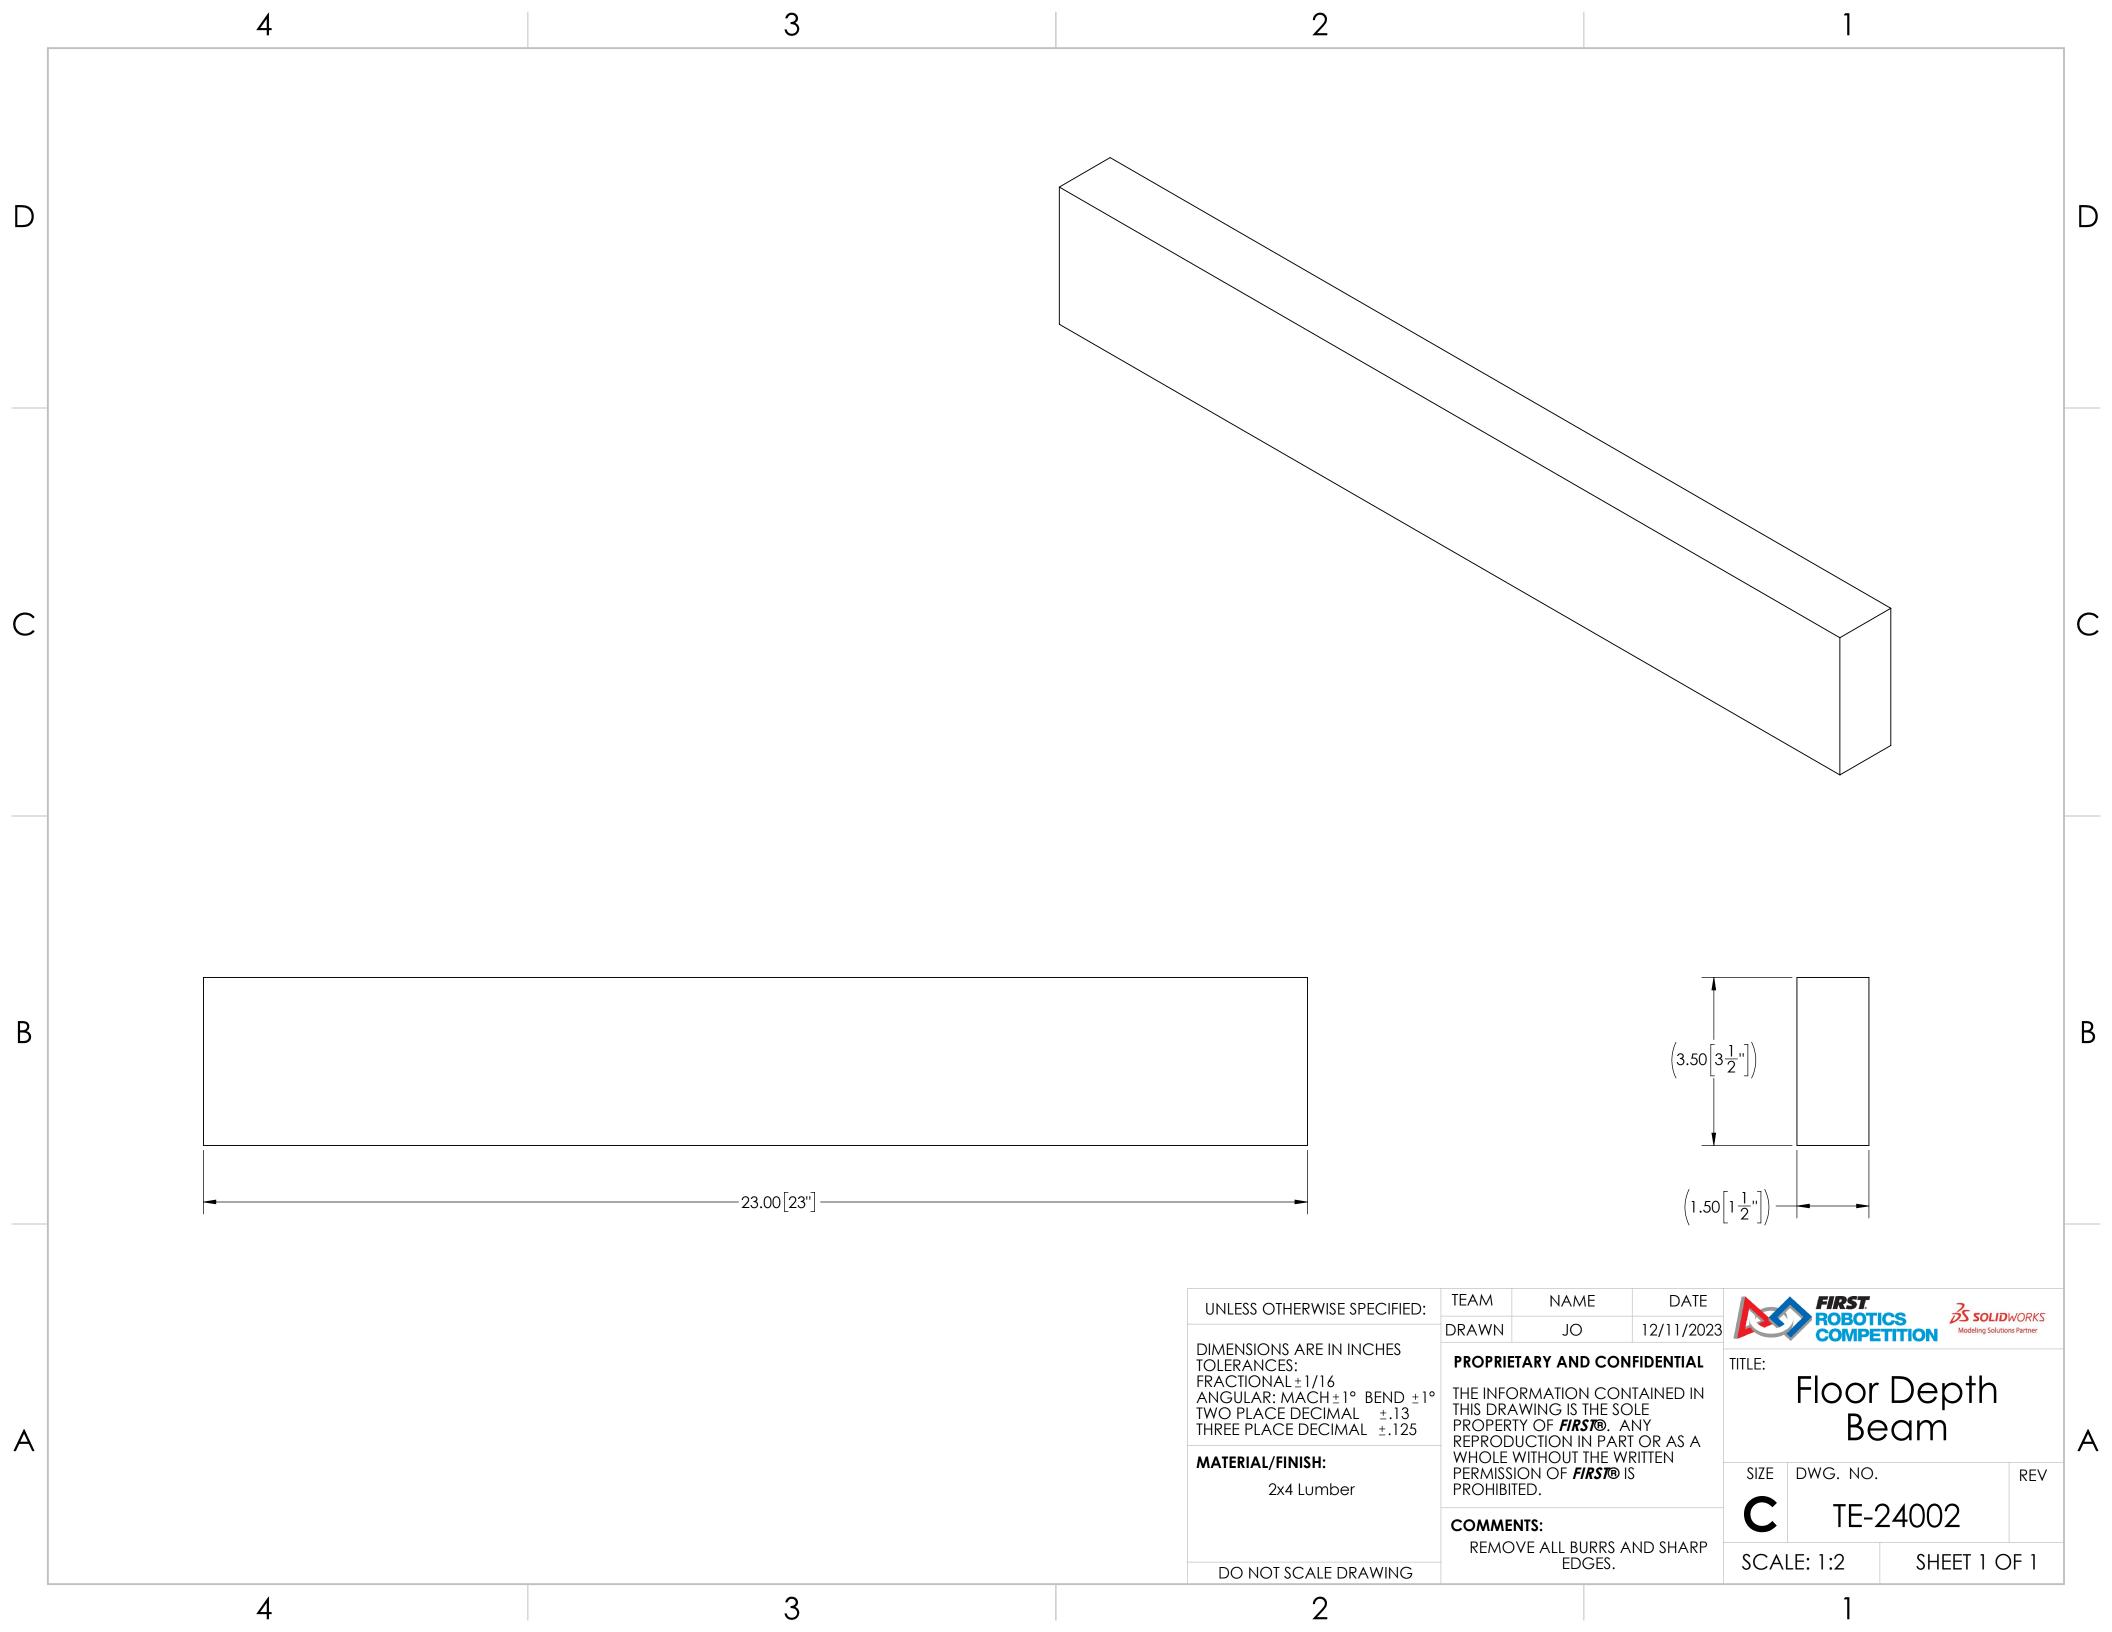

D

С

2

3

4

| -                                                                                                                                                                 |                                                                                 |                                                                                                                                                                                          |          |          |               |       |                         |      |   |
|-------------------------------------------------------------------------------------------------------------------------------------------------------------------|---------------------------------------------------------------------------------|------------------------------------------------------------------------------------------------------------------------------------------------------------------------------------------|----------|----------|---------------|-------|-------------------------|------|---|
|                                                                                                                                                                   | ITEM NO.                                                                        | PART                                                                                                                                                                                     | NUMBER   |          | DESCRIPTIO    | Ν     | (                       | QTY. |   |
|                                                                                                                                                                   | 1                                                                               | TE-24002                                                                                                                                                                                 |          | FI       | oor Depth Be  | eam   |                         | 2    | 1 |
| -                                                                                                                                                                 | 2                                                                               | TE-24003                                                                                                                                                                                 |          | F        | loor Width Be | eam   |                         | 2    | 1 |
| UNLESS OTHERWISE SPECIFIED:                                                                                                                                       | TEAM                                                                            | NAME                                                                                                                                                                                     | DATE     |          |               | 3     | <b>3</b> S SOLIDWORKS   |      |   |
|                                                                                                                                                                   | DRAWN                                                                           | JO                                                                                                                                                                                       | 12/11/20 |          |               |       | eling Solutions Partner |      |   |
| DIMENSIONS ARE IN INCHES<br>TOLERANCES:<br>FRACTIONAL±1/16<br>ANGULAR: MACH±1° BEND ±1<br>TWO PLACE DECIMAL ±.13<br>THREE PLACE DECIMAL ±.125<br>MATERIAL/FINISH: | <ul> <li>THE INFC</li> <li>THIS DRA</li> <li>PROPERT</li> <li>REPROD</li> </ul> | PROPRIETARY AND CONFIDENTIAL<br>THE INFORMATION CONTAINED IN<br>THIS DRAWING IS THE SOLE<br>PROPERTY OF <i>FIRST®</i> . ANY<br>REPRODUCTION IN PART OR AS A<br>WHOLE WITHOUT THE WRITTEN |          |          |               | le    |                         | A    |   |
| MATERIAL/TINISTI.                                                                                                                                                 | PERMISSION OF <b>FIRST®</b> IS PROHIBITED.                                      |                                                                                                                                                                                          | SIZE     | DWG. NO. |               |       | REV                     |      |   |
|                                                                                                                                                                   | COMMENTS:                                                                       |                                                                                                                                                                                          | C        | TE-24001 |               |       |                         |      |   |
| DO NOT SCALE DRAWING                                                                                                                                              | REMO                                                                            | REMOVE ALL BURRS AND SHARF<br>EDGES.                                                                                                                                                     |          | ,<br>SCA | LE: 1:2.5     | SHEET | [ ] C                   | PF 1 |   |
| 2                                                                                                                                                                 |                                                                                 |                                                                                                                                                                                          |          |          | 1             |       |                         |      |   |