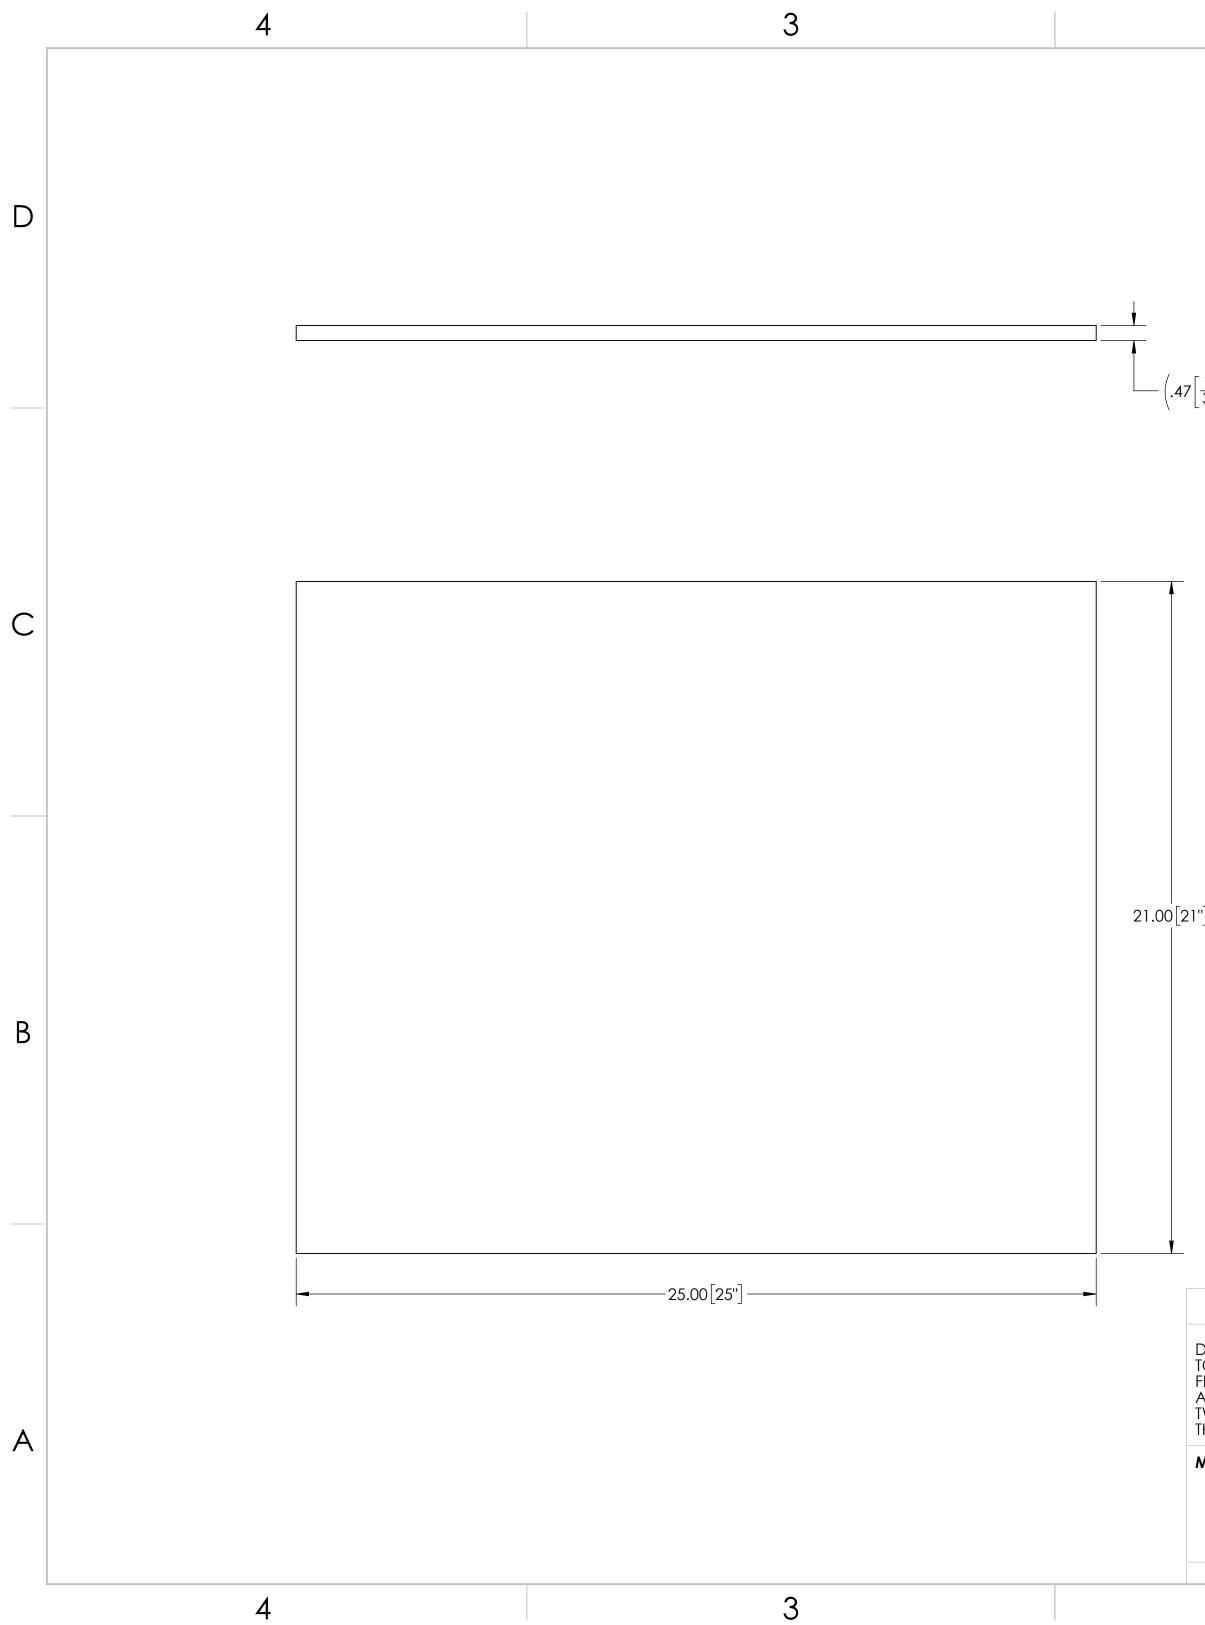

2

2

D

С

| 2                                                                                                                                             |                                                                                                                  |                                                                  | 1             |                   |     |   |
|-----------------------------------------------------------------------------------------------------------------------------------------------|------------------------------------------------------------------------------------------------------------------|------------------------------------------------------------------|---------------|-------------------|-----|---|
| $7\left[\frac{15}{32}$ "])                                                                                                                    |                                                                                                                  |                                                                  |               |                   |     | D |
|                                                                                                                                               |                                                                                                                  |                                                                  |               |                   |     | С |
|                                                                                                                                               |                                                                                                                  |                                                                  |               |                   |     |   |
| 21"]                                                                                                                                          |                                                                                                                  |                                                                  |               |                   |     | В |
| UNLESS OTHERWISE SPECIFIED:                                                                                                                   | ΤΕΑΜ ΝΑΛ                                                                                                         | 1E DATE                                                          |               | <b>ST</b> . 2.    |     |   |
|                                                                                                                                               | DRAWN JC                                                                                                         | 12/11/2023                                                       |               | DETITION Solution |     |   |
| DIMENSIONS ARE IN INCHES<br>TOLERANCES:<br>FRACTIONAL±1/16<br>ANGULAR: MACH±1° BEND±1°<br>TWO PLACE DECIMAL ±.13<br>THREE PLACE DECIMAL ±.125 | PROPRIETARY AN<br>THE INFORMATIO<br>THIS DRAWING IS<br>PROPERTY OF <i>FIR</i><br>REPRODUCTION I<br>WHOLE WITHOUT | N CONTAINED IN<br>THE SOLE<br><b>ST®</b> . ANY<br>N PART OR AS A | TITLE:<br>Rar | np Pane           |     | A |
| MATERIAL/FINISH:<br>1/2" Plywood (15/32")                                                                                                     | PERMISSION OF <b>F</b><br>PROHIBITED.                                                                            | TRST® IS                                                         | SIZE DWG.     |                   | REV |   |

COMMENTS: REMOVE ALL BURRS AND SHARP EDGES.

2

DO NOT SCALE DRAWING

| DO NOT SCALE DRAWING |
|----------------------|
|----------------------|