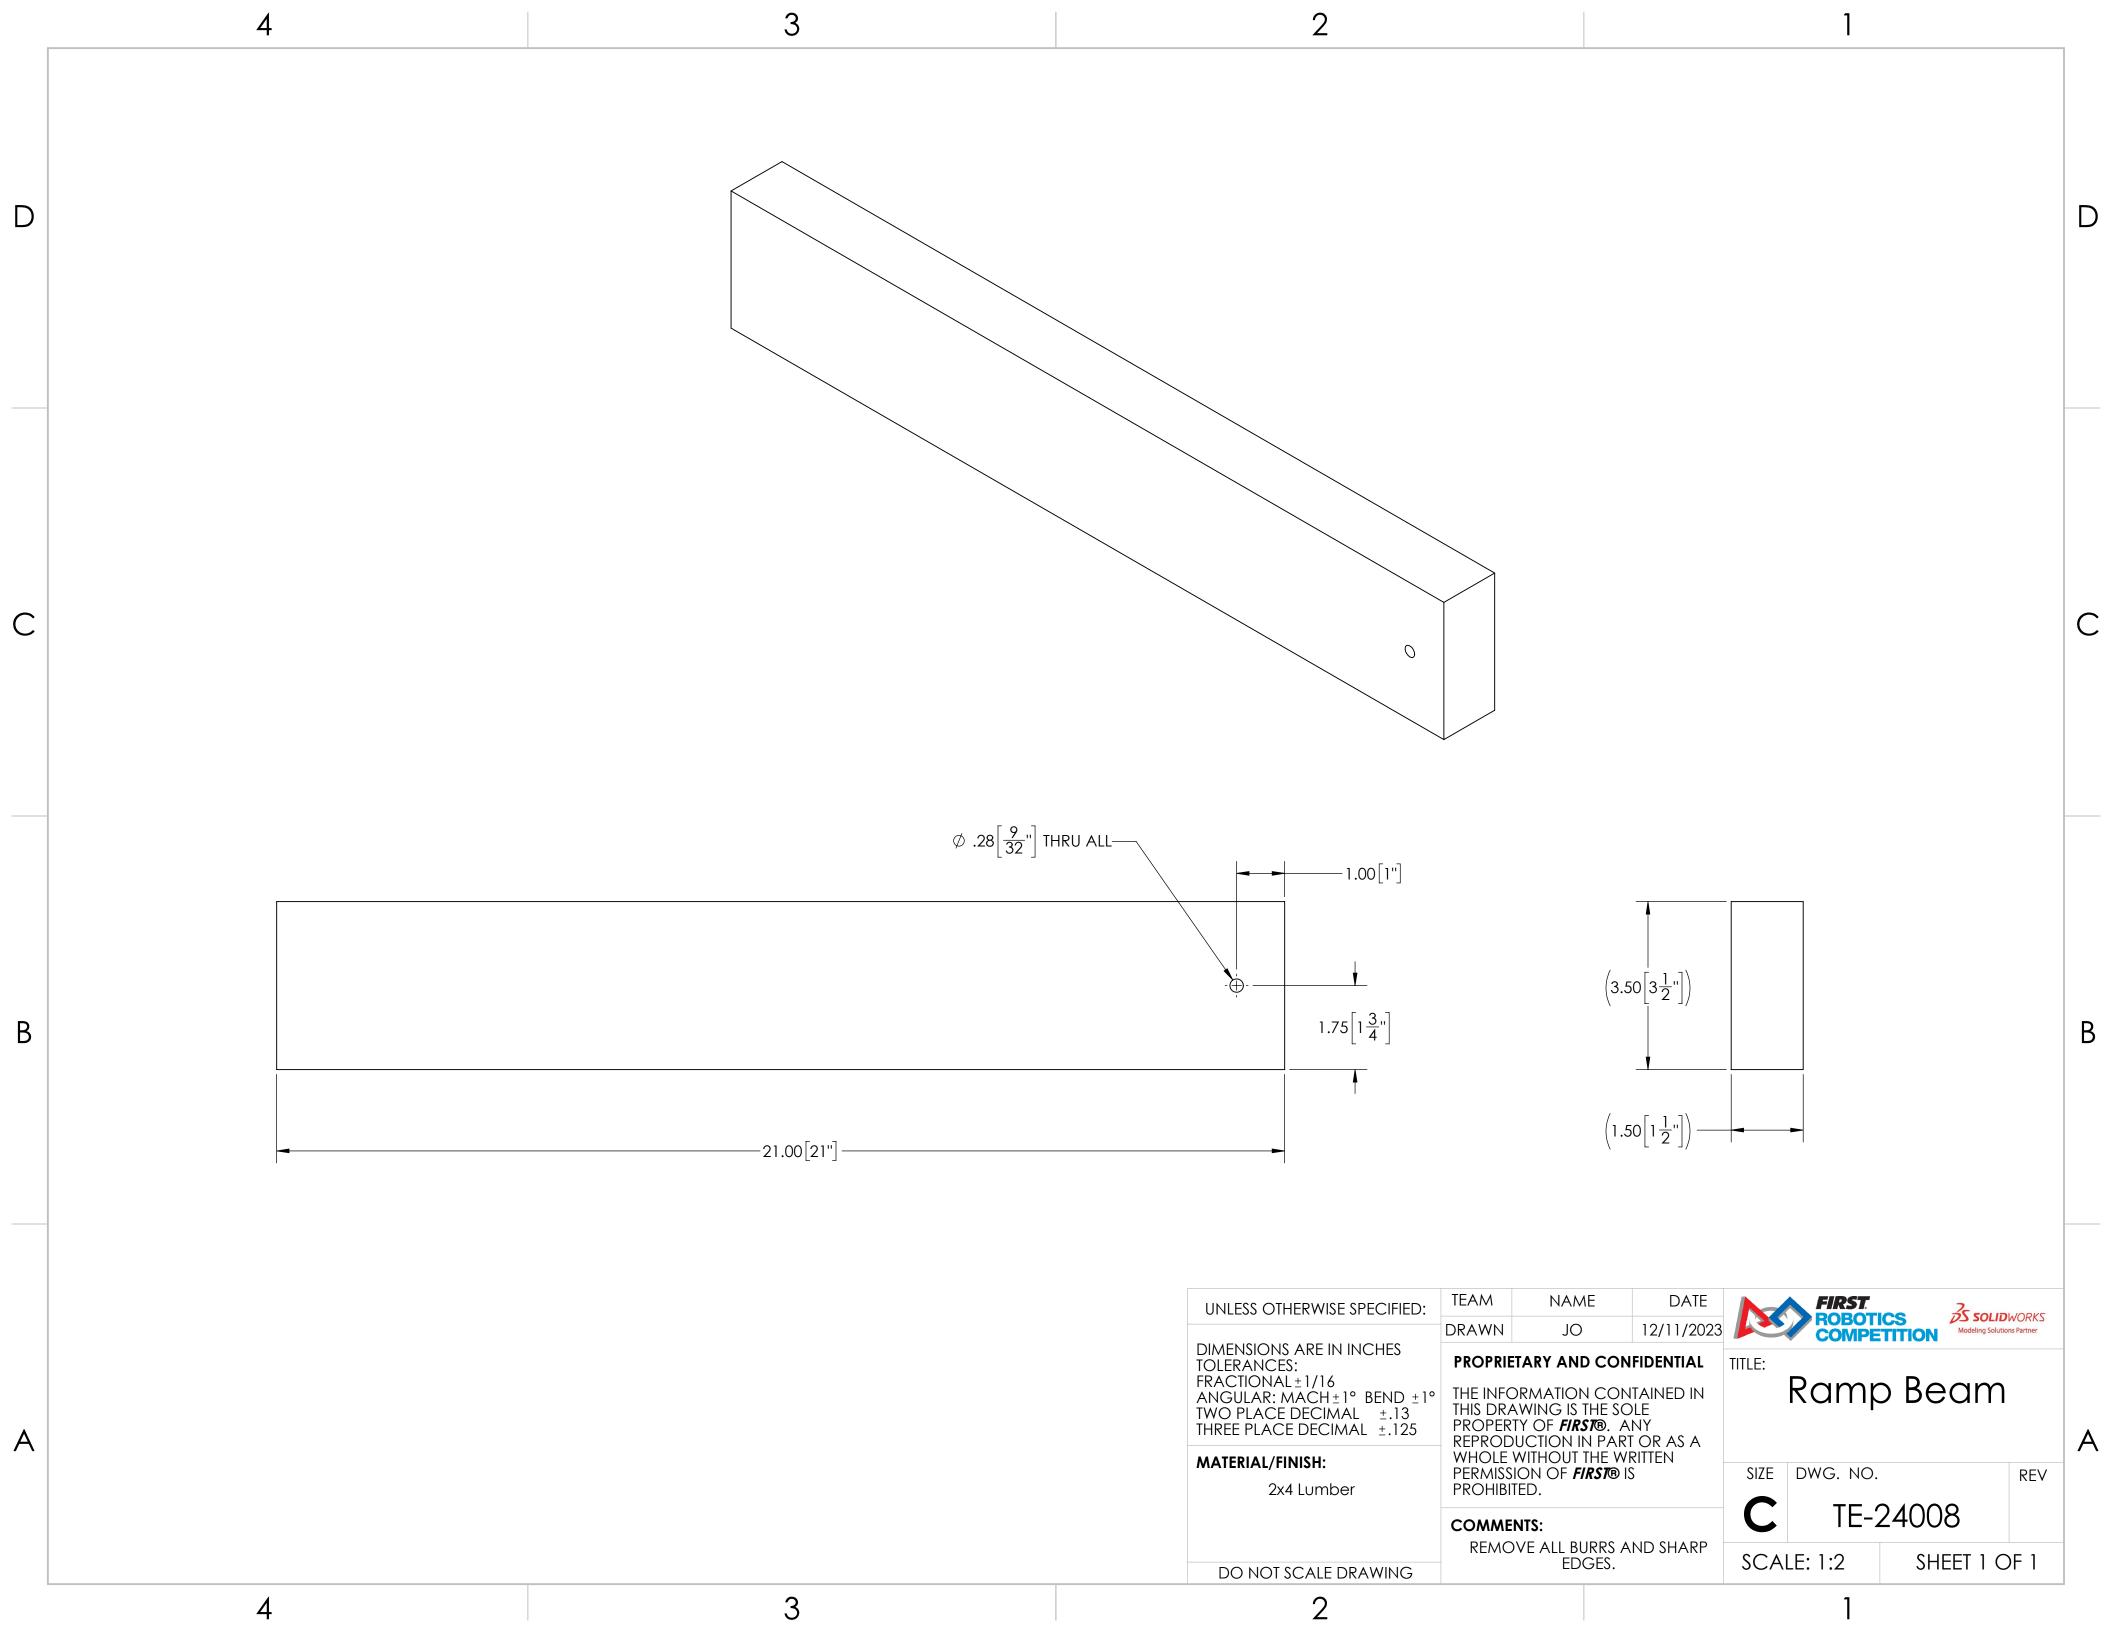

А

4

3

Notes: Assemble as shown with wood screws

|                                                                                                                                            | ITEM NO.                                                        | ITEM NO.         PART NUMBER           1         TE-24008           2         TE-24009                                                                                                   |            | DESCRIPTION<br>Ramp Beam<br>Ramp Panel |                    |                                         | QTY.    |   |
|--------------------------------------------------------------------------------------------------------------------------------------------|-----------------------------------------------------------------|------------------------------------------------------------------------------------------------------------------------------------------------------------------------------------------|------------|----------------------------------------|--------------------|-----------------------------------------|---------|---|
| -                                                                                                                                          | 1                                                               |                                                                                                                                                                                          |            |                                        |                    |                                         | 2       |   |
|                                                                                                                                            | 2                                                               |                                                                                                                                                                                          |            |                                        |                    |                                         | 1       | 1 |
| UNLESS OTHERWISE SPECIFIED:                                                                                                                | TEAM                                                            | NAME                                                                                                                                                                                     | BOBOTICS D |                                        |                    |                                         |         |   |
|                                                                                                                                            | DRAWN                                                           | JO                                                                                                                                                                                       |            |                                        |                    | SOLIDWORKS<br>odeling Solutions Partner |         |   |
| DIMENSIONS ARE IN INCHES<br>TOLERANCES:<br>FRACTIONAL±1/16<br>ANGULAR: MACH±1° BEND±1<br>TWO PLACE DECIMAL±.13<br>THREE PLACE DECIMAL±.125 | <ul> <li>THE INFO<br/>THIS DRA<br/>PROPER<br/>REPROD</li> </ul> | PROPRIETARY AND CONFIDENTIAL<br>THE INFORMATION CONTAINED IN<br>THIS DRAWING IS THE SOLE<br>PROPERTY OF <i>FIRST</i> ®. ANY<br>REPRODUCTION IN PART OR AS A<br>WHOLE WITHOUT THE WRITTEN |            |                                        |                    |                                         |         | A |
| MATERIAL/FINISH:                                                                                                                           | PERMISS                                                         | PERMISSION OF <b>FIRST®</b> IS<br>PROHIBITED.                                                                                                                                            |            |                                        | DWG. NO.           |                                         | REV     |   |
|                                                                                                                                            | COMMENTS:                                                       |                                                                                                                                                                                          | C          | TE-2                                   | 24007              |                                         |         |   |
| DO NOT SCALE DRAWING                                                                                                                       | REMC                                                            | REMOVE ALL BURRS AND SHARP<br>EDGES.                                                                                                                                                     |            | SCA                                    | SCALE: 1:3 SHEET 1 |                                         | [1 OF 1 |   |
| 2                                                                                                                                          |                                                                 |                                                                                                                                                                                          |            |                                        | 1                  |                                         |         |   |