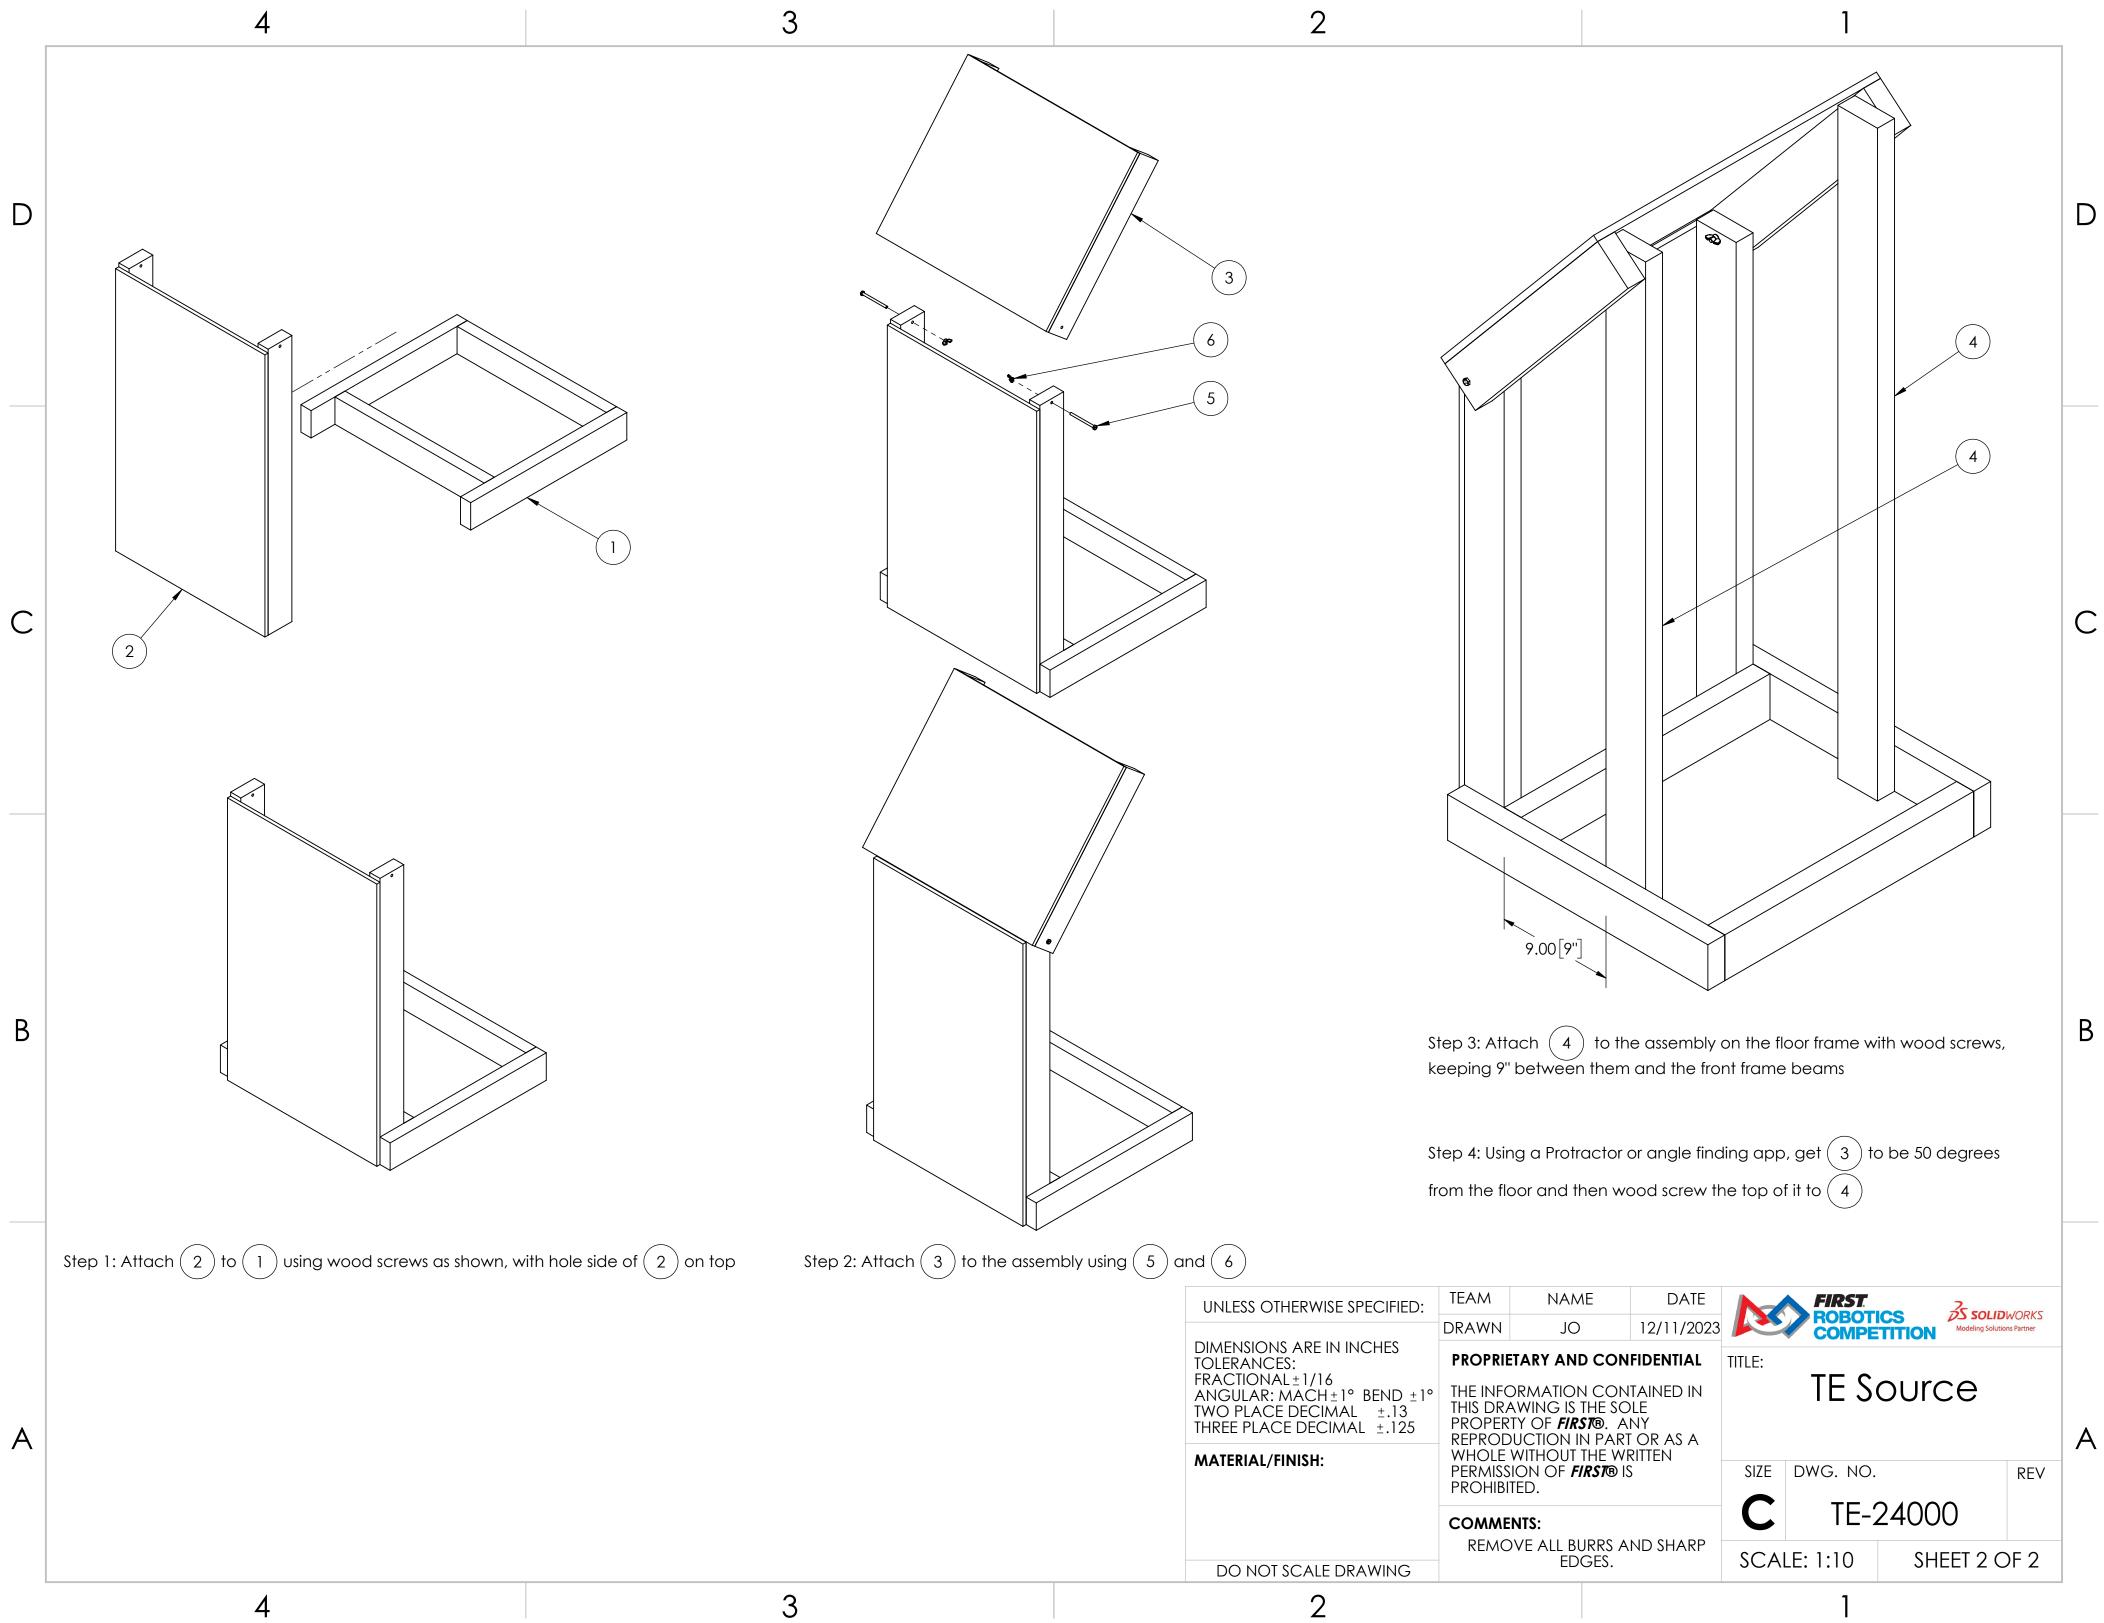

|                                                                                                                                   | 1                        |                                                                                                                                                                           |                                      |                                                      |                                 |              |           |           |   |
|-----------------------------------------------------------------------------------------------------------------------------------|--------------------------|---------------------------------------------------------------------------------------------------------------------------------------------------------------------------|--------------------------------------|------------------------------------------------------|---------------------------------|--------------|-----------|-----------|---|
|                                                                                                                                   |                          |                                                                                                                                                                           |                                      |                                                      |                                 |              |           |           | В |
|                                                                                                                                   | ITEM NO.                 | PART                                                                                                                                                                      | NUMBER                               | DE                                                   | SCRIPTIC                        | N            | QTY.      |           |   |
|                                                                                                                                   | 1                        | TE-24001                                                                                                                                                                  |                                      | Flo                                                  | oor Fram                        | ne           | 1         |           |   |
|                                                                                                                                   | 2                        | TE-24004                                                                                                                                                                  |                                      | Fre                                                  | ont Fram                        | ne           | 1         | 1         |   |
|                                                                                                                                   | 3                        | TE-24007                                                                                                                                                                  |                                      | Ra                                                   | mp Fran                         | ne           | 1         |           |   |
|                                                                                                                                   | 4                        | TE-24010                                                                                                                                                                  |                                      | Back Height Beam                                     |                                 |              | 2         |           |   |
|                                                                                                                                   | 5                        | Configura                                                                                                                                                                 | ible Bolt                            | 1/4-20 Hex Head 3.5" Long                            |                                 |              | 2         |           |   |
|                                                                                                                                   | 6                        | wing25_                                                                                                                                                                   | 20                                   | Steel Wing Nut, 1/4"-20, 31/64" Base<br>Diameter     |                                 |              | 2         |           |   |
| UNLESS OTHERWIS                                                                                                                   | E SPECIFIED:             | TEAM                                                                                                                                                                      | NAME                                 | DATE                                                 |                                 | <b>FIRST</b> | 25 SOLI   |           | 1 |
|                                                                                                                                   |                          | DRAWN                                                                                                                                                                     | JO                                   | 12/11/2023                                           |                                 | ROBOTI       |           |           |   |
| DIMENSIONS ARE IN<br>TOLERANCES:<br>FRACTIONAL±1/16<br>ANGULAR: MACH±<br>TWO PLACE DECIM<br>THREE PLACE DECIM<br>MATERIAL/FINISH: | ±1° BEND ±1°<br>1AL ±.13 | PROPRIETARY AND CO<br>THE INFORMATION CO<br>THIS DRAWING IS THE<br>PROPERTY OF <b>FIRST®</b> .<br>REPRODUCTION IN PA<br>WHOLE WITHOUT THE<br>PERMISSION OF <b>FIRST</b> ® |                                      | ONTAINED IN<br>SOLE<br>ANY<br>ART OR AS A<br>WRITTEN | TITLE:<br>TESC<br>SIZE DWG. NO. |              | DUICE     |           | A |
|                                                                                                                                   |                          | PROHIBITED.                                                                                                                                                               |                                      |                                                      | С                               | TE-24000     |           | REV       |   |
|                                                                                                                                   |                          |                                                                                                                                                                           | NTS:<br>VF ALL BURR                  | S AND SHARP                                          | $\checkmark$                    |              |           |           | - |
| DO NOT SCALE                                                                                                                      | DRAWING                  | KLIWO                                                                                                                                                                     | REMOVE ALL BURRS AND SHARP<br>EDGES. |                                                      | SCALE: 1:5 SHE                  |              | SHEET 1 C | ET 1 OF 2 |   |
| 2                                                                                                                                 |                          |                                                                                                                                                                           |                                      |                                                      |                                 | 1            |           |           |   |