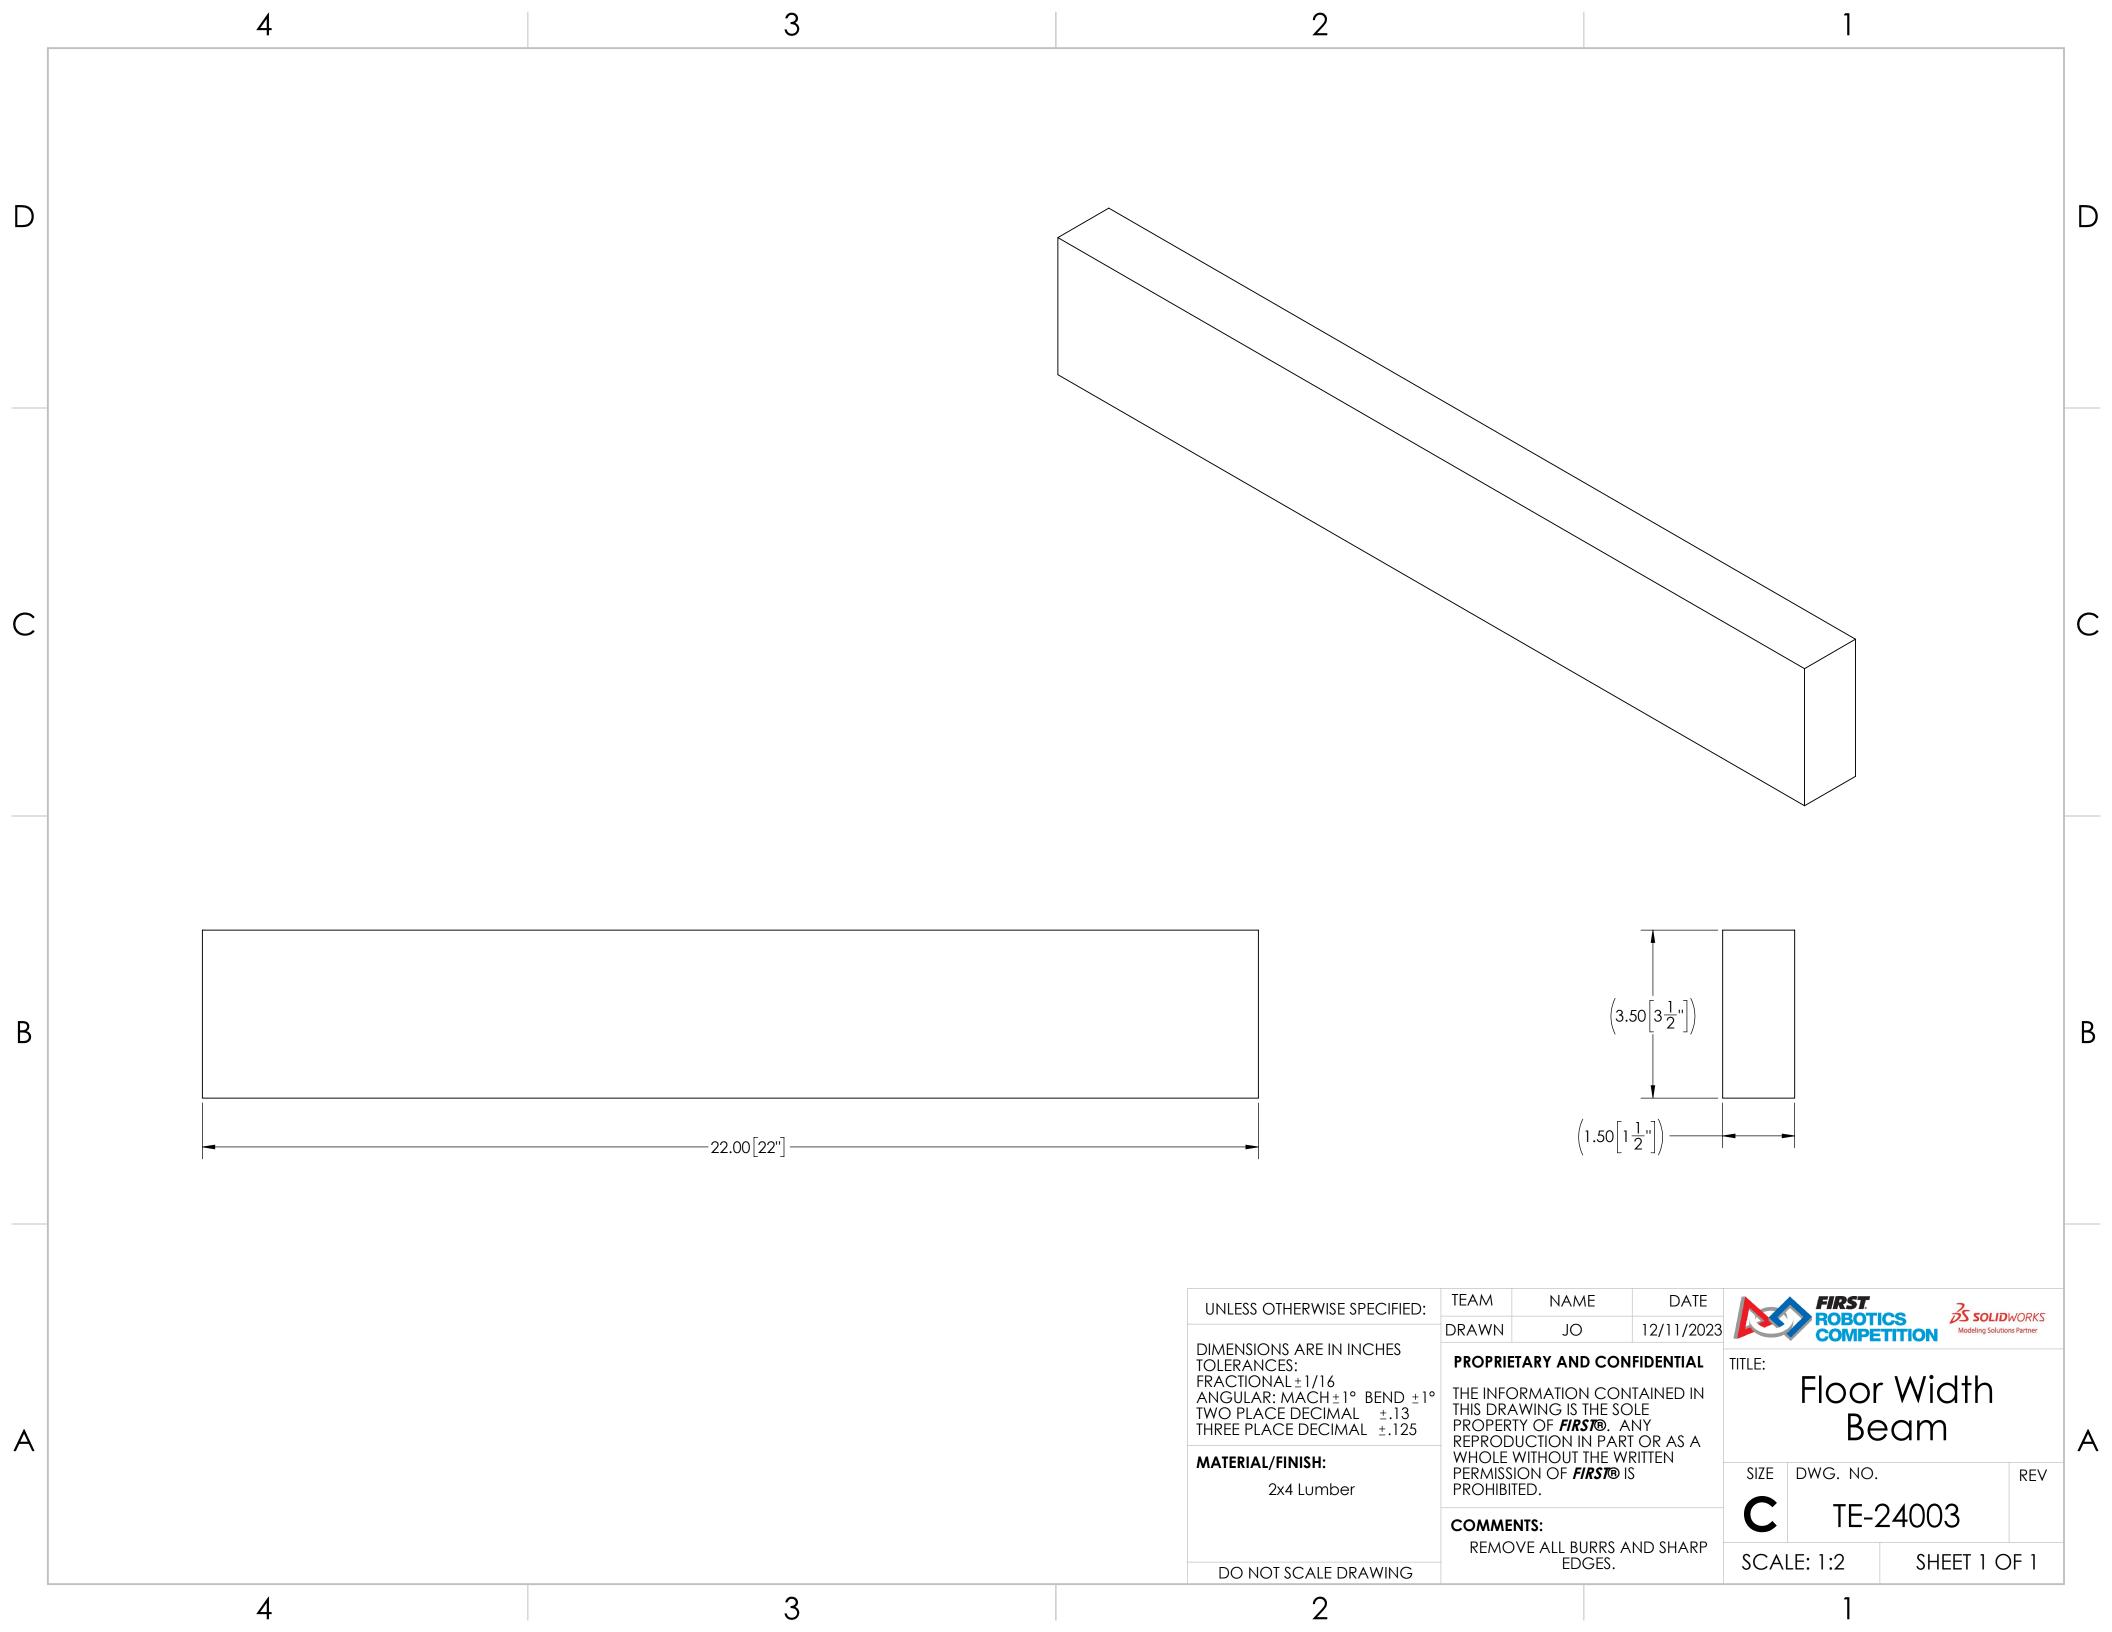

D

С

2

3

4

| -                                                                                                                                                                 |                                                                                 |                                                                                                                                                                                          |          |          |               |       |                         |      |   |
|-------------------------------------------------------------------------------------------------------------------------------------------------------------------|---------------------------------------------------------------------------------|------------------------------------------------------------------------------------------------------------------------------------------------------------------------------------------|----------|----------|---------------|-------|-------------------------|------|---|
|                                                                                                                                                                   | ITEM NO.                                                                        | PART                                                                                                                                                                                     | NUMBER   |          | DESCRIPTIO    | Ν     | (                       | QTY. |   |
|                                                                                                                                                                   | 1                                                                               | TE-24002                                                                                                                                                                                 |          | FI       | oor Depth Be  | eam   |                         | 2    | 1 |
| -                                                                                                                                                                 | 2                                                                               | TE-24003                                                                                                                                                                                 |          | F        | loor Width Be | eam   |                         | 2    | 1 |
| UNLESS OTHERWISE SPECIFIED:                                                                                                                                       | TEAM                                                                            | NAME                                                                                                                                                                                     | DATE     |          |               | 3     | <b>3</b> S SOLIDWORKS   |      |   |
|                                                                                                                                                                   | DRAWN                                                                           | JO                                                                                                                                                                                       | 12/11/20 |          |               |       | eling Solutions Partner |      |   |
| DIMENSIONS ARE IN INCHES<br>TOLERANCES:<br>FRACTIONAL±1/16<br>ANGULAR: MACH±1° BEND ±1<br>TWO PLACE DECIMAL ±.13<br>THREE PLACE DECIMAL ±.125<br>MATERIAL/FINISH: | <ul> <li>THE INFC</li> <li>THIS DRA</li> <li>PROPERT</li> <li>REPROD</li> </ul> | PROPRIETARY AND CONFIDENTIAL<br>THE INFORMATION CONTAINED IN<br>THIS DRAWING IS THE SOLE<br>PROPERTY OF <i>FIRST®</i> . ANY<br>REPRODUCTION IN PART OR AS A<br>WHOLE WITHOUT THE WRITTEN |          |          |               | le    |                         | A    |   |
| MATERIAL/TINISTI.                                                                                                                                                 | PERMISSION OF <b>FIRST®</b> IS PROHIBITED.                                      |                                                                                                                                                                                          | SIZE     | DWG. NO. |               |       | REV                     |      |   |
|                                                                                                                                                                   | COMMENTS:                                                                       |                                                                                                                                                                                          | C        | TE-24001 |               |       |                         |      |   |
| DO NOT SCALE DRAWING                                                                                                                                              | REMO                                                                            | REMOVE ALL BURRS AND SHARF<br>EDGES.                                                                                                                                                     |          | ,<br>SCA | LE: 1:2.5     | SHEET | [ ] C                   | PF 1 |   |
| 2                                                                                                                                                                 |                                                                                 |                                                                                                                                                                                          |          |          | 1             |       |                         |      |   |