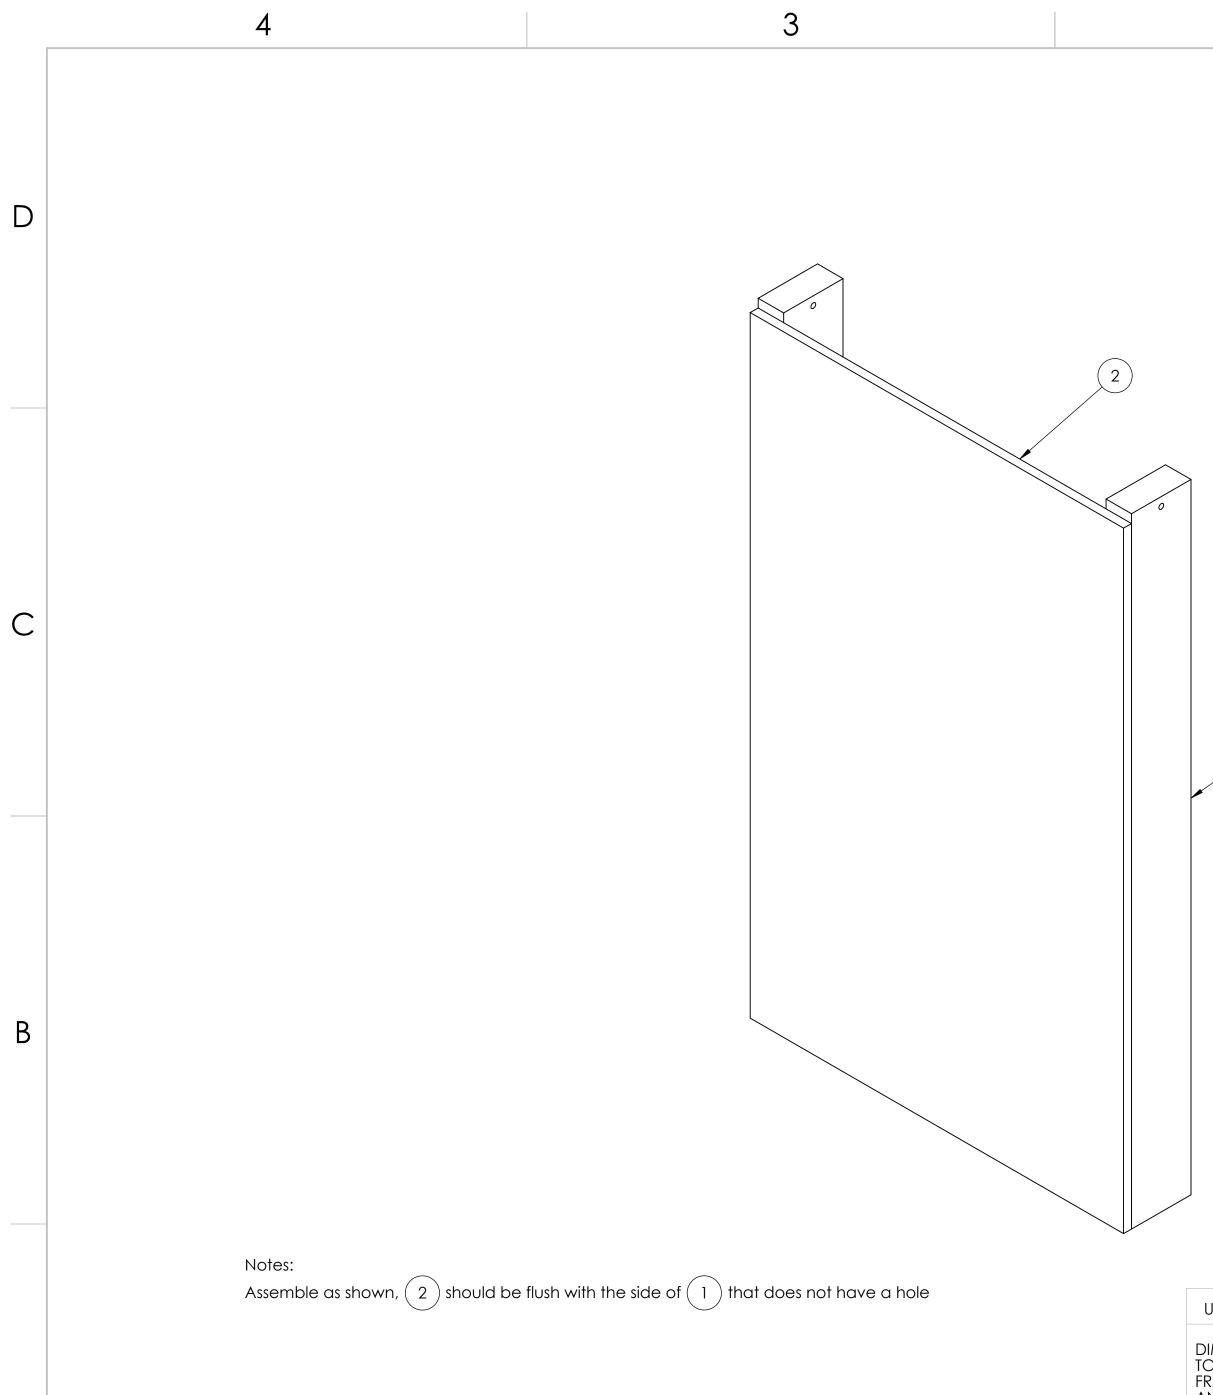

А

4

3

Notes: Assemble as shown with wood screws

|                                                                                                                                            | ITEM NO.                                                        | ITEM NO.         PART NUMBER           1         TE-24008           2         TE-24009                                                                                                   |            | DESCRIPTION<br>Ramp Beam<br>Ramp Panel |                    |                                         | QTY.    |   |
|--------------------------------------------------------------------------------------------------------------------------------------------|-----------------------------------------------------------------|------------------------------------------------------------------------------------------------------------------------------------------------------------------------------------------|------------|----------------------------------------|--------------------|-----------------------------------------|---------|---|
| -                                                                                                                                          | 1                                                               |                                                                                                                                                                                          |            |                                        |                    |                                         | 2       |   |
|                                                                                                                                            | 2                                                               |                                                                                                                                                                                          |            |                                        |                    |                                         | 1       | 1 |
| UNLESS OTHERWISE SPECIFIED:                                                                                                                | TEAM                                                            | NAME                                                                                                                                                                                     | BOBOTICS D |                                        |                    |                                         |         |   |
|                                                                                                                                            | DRAWN                                                           | JO                                                                                                                                                                                       |            |                                        |                    | SOLIDWORKS<br>odeling Solutions Partner |         |   |
| DIMENSIONS ARE IN INCHES<br>TOLERANCES:<br>FRACTIONAL±1/16<br>ANGULAR: MACH±1° BEND±1<br>TWO PLACE DECIMAL±.13<br>THREE PLACE DECIMAL±.125 | <ul> <li>THE INFO<br/>THIS DRA<br/>PROPER<br/>REPROD</li> </ul> | PROPRIETARY AND CONFIDENTIAL<br>THE INFORMATION CONTAINED IN<br>THIS DRAWING IS THE SOLE<br>PROPERTY OF <i>FIRST</i> ®. ANY<br>REPRODUCTION IN PART OR AS A<br>WHOLE WITHOUT THE WRITTEN |            |                                        |                    |                                         |         | A |
| MATERIAL/FINISH:                                                                                                                           | PERMISS                                                         | PERMISSION OF <b>FIRST®</b> IS<br>PROHIBITED.                                                                                                                                            |            |                                        | DWG. NO.           |                                         | REV     |   |
|                                                                                                                                            | COMMENTS:                                                       |                                                                                                                                                                                          | C          | TE-2                                   | 24007              |                                         |         |   |
| DO NOT SCALE DRAWING                                                                                                                       | REMC                                                            | REMOVE ALL BURRS AND SHARP<br>EDGES.                                                                                                                                                     |            | SCA                                    | SCALE: 1:3 SHEET 1 |                                         | [1 OF 1 |   |
| 2                                                                                                                                          |                                                                 |                                                                                                                                                                                          |            |                                        | 1                  |                                         |         |   |