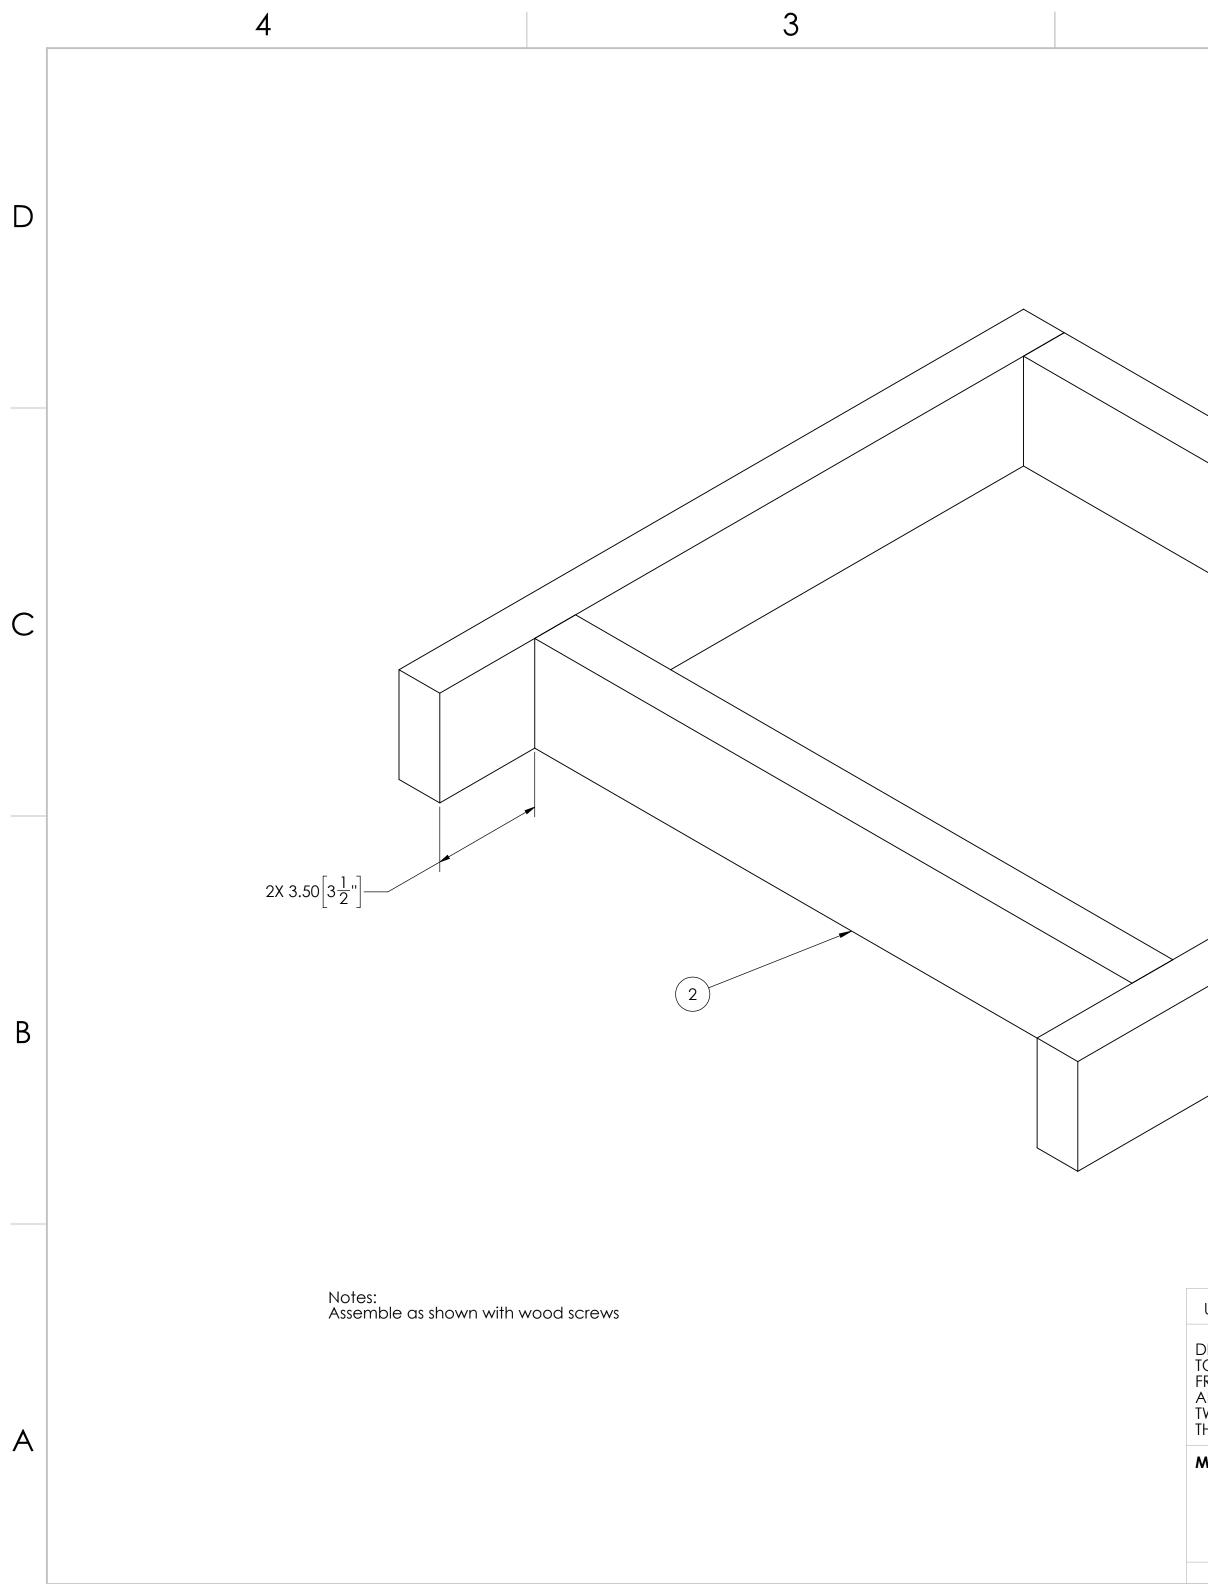

А

4

3

Notes: Assemble as shown with wood screws

|                                                                                                                                            | ITEM NO.                                                        | ITEM NO.         PART NUMBER           1         TE-24008           2         TE-24009                                                                                                   |            | DESCRIPTION<br>Ramp Beam<br>Ramp Panel |                    |                                         | QTY.    |   |
|--------------------------------------------------------------------------------------------------------------------------------------------|-----------------------------------------------------------------|------------------------------------------------------------------------------------------------------------------------------------------------------------------------------------------|------------|----------------------------------------|--------------------|-----------------------------------------|---------|---|
| -                                                                                                                                          | 1                                                               |                                                                                                                                                                                          |            |                                        |                    |                                         | 2       |   |
|                                                                                                                                            | 2                                                               |                                                                                                                                                                                          |            |                                        |                    |                                         | 1       | 1 |
| UNLESS OTHERWISE SPECIFIED:                                                                                                                | TEAM                                                            | NAME                                                                                                                                                                                     | BOBOTICS D |                                        |                    |                                         |         |   |
|                                                                                                                                            | DRAWN                                                           | JO                                                                                                                                                                                       |            |                                        |                    | SOLIDWORKS<br>odeling Solutions Partner |         |   |
| DIMENSIONS ARE IN INCHES<br>TOLERANCES:<br>FRACTIONAL±1/16<br>ANGULAR: MACH±1° BEND±1<br>TWO PLACE DECIMAL±.13<br>THREE PLACE DECIMAL±.125 | <ul> <li>THE INFO<br/>THIS DRA<br/>PROPER<br/>REPROD</li> </ul> | PROPRIETARY AND CONFIDENTIAL<br>THE INFORMATION CONTAINED IN<br>THIS DRAWING IS THE SOLE<br>PROPERTY OF <i>FIRST</i> ®. ANY<br>REPRODUCTION IN PART OR AS A<br>WHOLE WITHOUT THE WRITTEN |            |                                        |                    |                                         |         | A |
| MATERIAL/FINISH:                                                                                                                           | PERMISS                                                         | PERMISSION OF <b>FIRST®</b> IS<br>PROHIBITED.                                                                                                                                            |            |                                        | DWG. NO.           |                                         | REV     |   |
|                                                                                                                                            | COMMENTS:                                                       |                                                                                                                                                                                          | C          | TE-2                                   | 24007              |                                         |         |   |
| DO NOT SCALE DRAWING                                                                                                                       | REMC                                                            | REMOVE ALL BURRS AND SHARP<br>EDGES.                                                                                                                                                     |            | SCA                                    | SCALE: 1:3 SHEET 1 |                                         | [1 OF 1 |   |
| 2                                                                                                                                          |                                                                 |                                                                                                                                                                                          |            |                                        | 1                  |                                         |         |   |