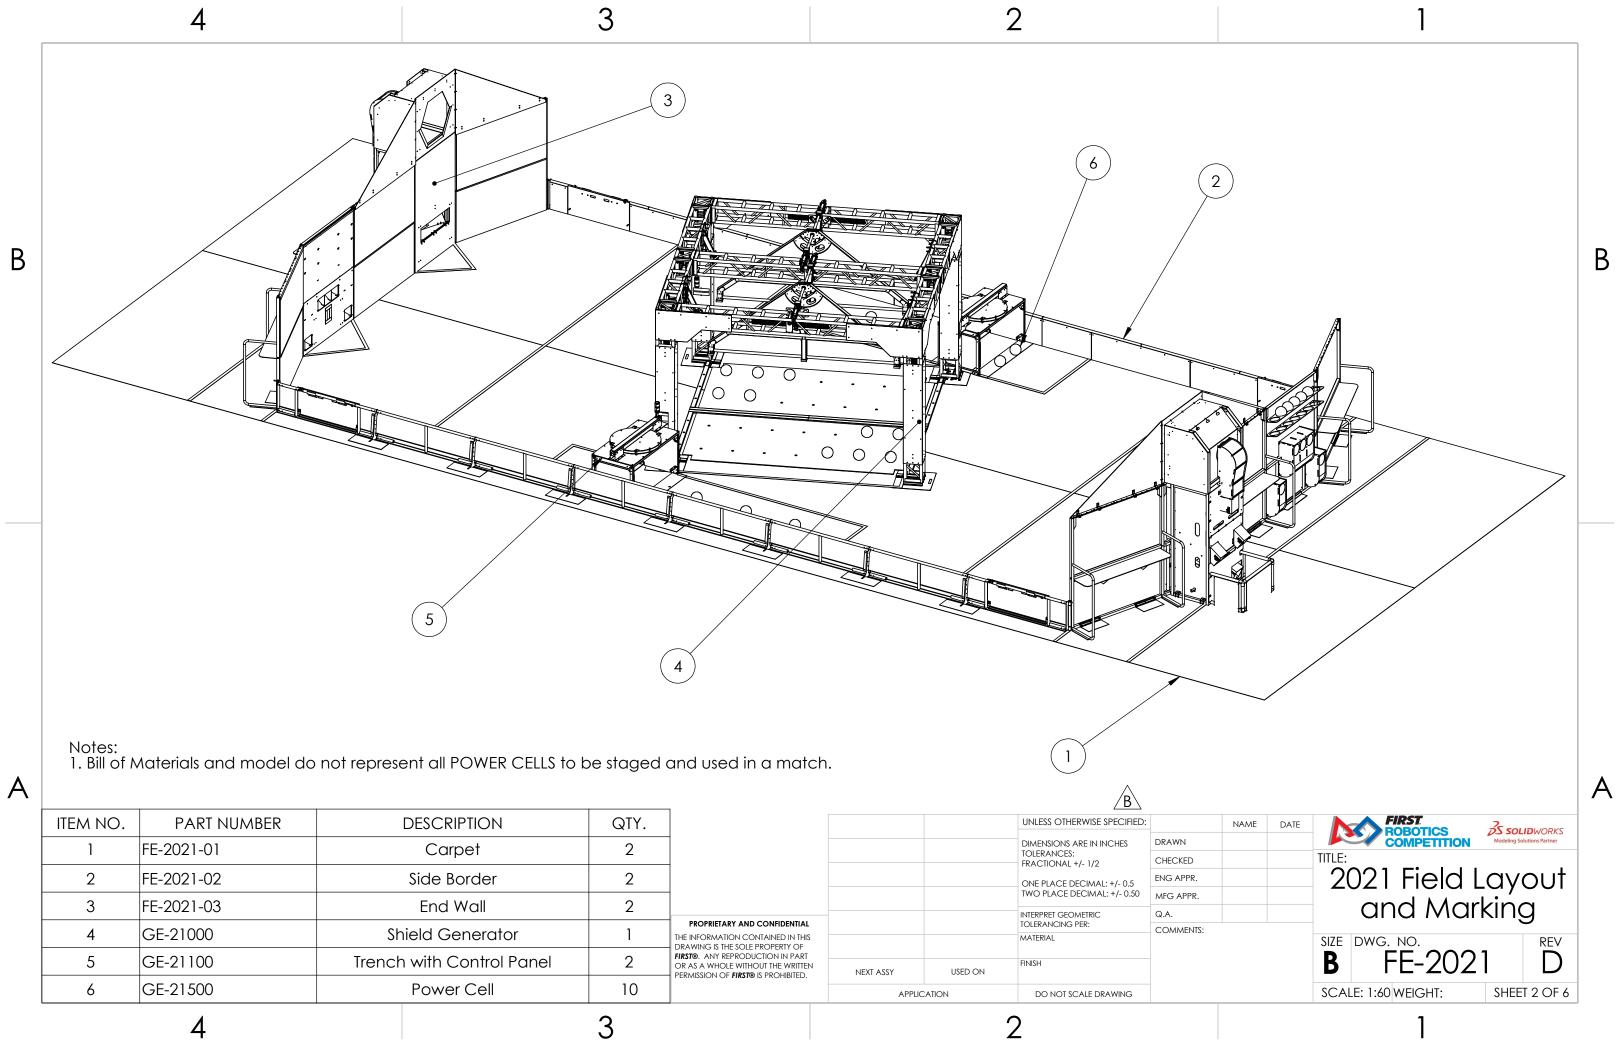

Power Port Backboard Left GE-20329 8 Power Port Backboard Right Assembly 9 GE-20330 1 10 GE-21200 Loading Bay 1 GE-21300 Power Port 11 1 Round Head Phillips, 1/4"-20 x 2" long, fully threaded round\_phil\_.25\_20\_2\_full 8 12