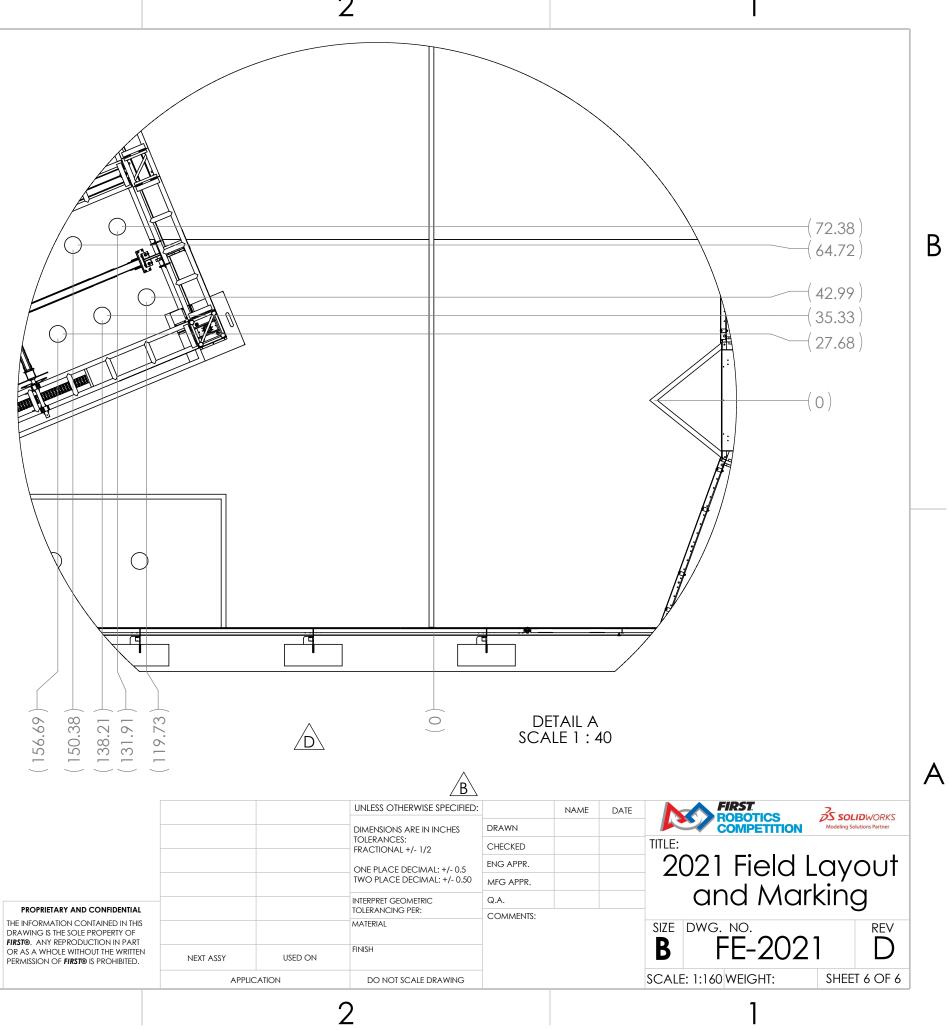

|           |          |
|----------------------------------------------------------------------------------------------|-----------|----------|
| SCRIPTION                                                                                    | DATE      | APPROVED |
| IRENCH location.                                                                             | 1/2/2020  | СРО      |
| eference Dimensions, Updated Tolerance<br>Dimension for TRENCH RUN.                          | 1/31/2020 | КАМС     |
| d to Include Generator Switch Lock Out -<br>ets). Some Tolerances Updated.                   | 2/6/2020  | КАМС     |
| subassemblies updated and renumbered.<br>ore details. Updated Rendezvous Point<br>ape lines. | 12/4/2020 | СРО      |













3

2





Notes: All dimensions in parentheses ( ) are REFERENCE dimensions.  $\underline{A}$ 

4

Α

|   | 4                    | 3                           | 2            |                                                                                                                |           |            |                                                                           | 1                                 | 1               |                                   |                            |   |
|---|----------------------|-----------------------------|--------------|----------------------------------------------------------------------------------------------------------------|-----------|------------|---------------------------------------------------------------------------|--------