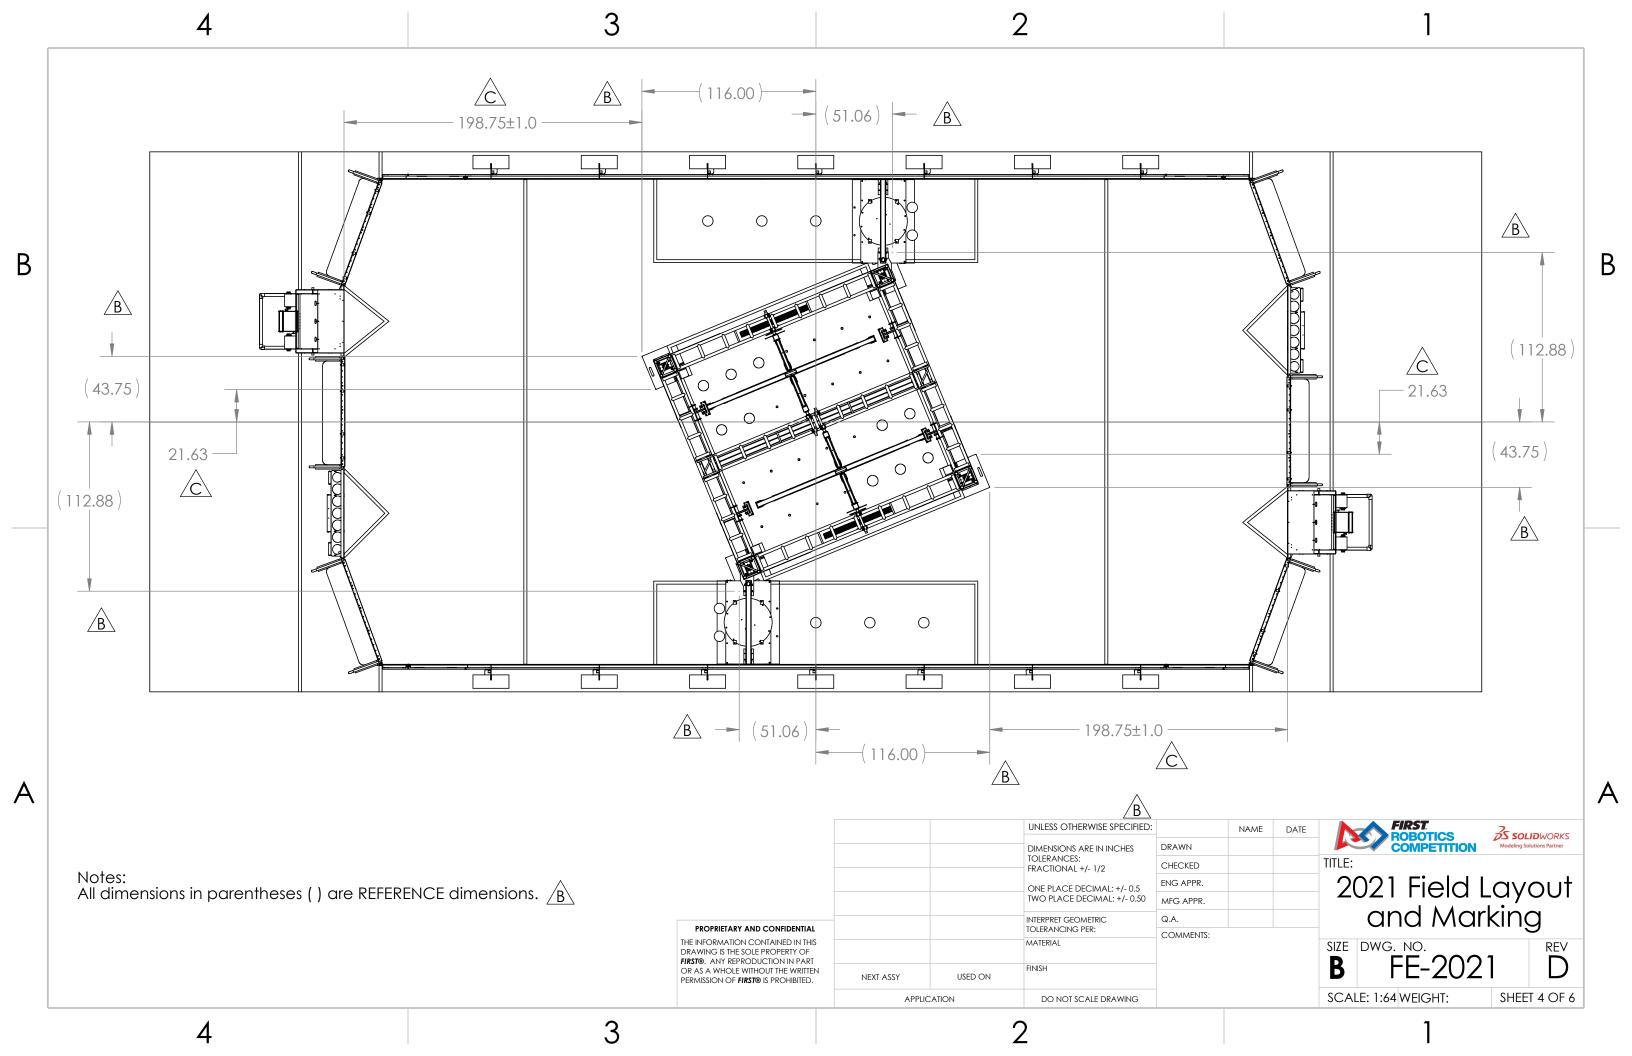

3

2

Notes: All dimensions in parentheses ( ) are REFERENCE dimensions.  $\underline{A}$ 

4

Α

|   | 4                    | 3                           | 2            |                                                                                                                |           |            |                                                                           | 1                                 | 1               |                                   |                            |   |
|---|----------------------|-----------------------------|--------------|----------------------------------------------------------------------------------------------------------------|-----------|------------|---------------------------------------------------------------------------|-----------------------------------|-----------------|-----------------------------------|----------------------------|---|
|   |                      | (8)                         |              |                                                                                                                |           |            |                                                                           | REVISIONS                         |                 |                                   |                            | ] |
|   |                      |                             |              |                                                                                                                |           |            | ZONE REV. DESCRIPTI                                                       |                                   |                 | DATE                              | APPROVED                   |   |
|   |                      |                             |              |                                                                                                                |           |            | A                                                                         | Assembly renumbered               | for 2021 season | . 12/4/2020                       | СРО                        |   |
| В |                      |                             |              |                                                                                                                |           |            |                                                                           |                                   |                 |                                   | 9                          | B |
|   | ITEM NO. PART NUMBER | DESCRIPTION                 | QTY.         |                                                                                                                |           | The second |                                                                           |                                   | (2)             |                                   |                            |   |
|   | 1 FE-00008           | Field Plastic "A"           | 2            |                                                                                                                |           |            |                                                                           |                                   |                 | 6                                 | /                          |   |
|   | 2 FE-00009           | Field Plastic "B"           | 2            |                                                                                                                |           |            |                                                                           |                                   |                 | (10)                              |                            |   |
| A | 3 FE-00010           | Field Plastic "C"           | 4            |                                                                                                                |           |            |                                                                           |                                   |                 |                                   |                            | A |
|   | 4 FE-00015           | Trip Guard                  | 7            |                                                                                                                |           |            | UNLESS OTHERWIS                                                           |                                   | NAME DATE       |                                   | Andeling Solutions Partner | - |
|   | 5 FE-00022           | Field Rail Assy - Mid       | 6            | -                                                                                                              |           |            | DIMENSIONS ARE IN<br>TOLERANCES:<br>FRACTIONAL +1/16                      |                                   |                 | TITLE:                            | Modeling Solutions Partner | - |
|   | 6 FE-00047           | Gate Plastic Assembly       | 2            | -                                                                                                              |           |            | FRACTIONAL±1/16<br>ANGULAR: MACH±<br>TWO PLACE DECIM<br>THREE PLACE DECIM | 1° BEND ±1°<br>AL ±.01<br>AL ±.01 |                 | Side Bo                           | order                      |   |
|   | 7 FE-00050           | Outrigger                   | 7            |                                                                                                                |           |            | INTERPRET GEOMETRI                                                        |                                   |                 |                                   |                            |   |
|   | 8 FE-00051           | Field Gate Assembly - Left  | THE<br>DR    | PROPRIETARY AND CONFIDENTIAL<br>E INFORMATION CONTAINED IN THIS<br>RAWING IS THE SOLE PROPERTY OF              |           |            | TOLERANCING PER:<br>MATERIAL                                              | COMMENTS:                         |                 | SIZE DWG. NO.                     | REV                        | - |
|   | 9 FE-00052           | Field Gate Assembly - Right | 1 <b>FIR</b> | RAS A WHOLE WITHOUT THE WRITTEN<br>RAS A WHOLE WITHOUT THE WRITTEN<br>RMISSION OF <b>FIRST®</b> IS PROHIBITED. | NEXT ASSY | USED ON    | FINISH                                                                    |                                   |                 | size dwg. no.<br><b>B</b> FE-2021 | -02 A                      |   |
|   | 10 FE-00053          | Field Plastic "D"           | 2            |                                                                                                                | APPLICA   | TION       | DO NOT SCALE I                                                            | DRAWING                           |                 | SCALE: 1:40 WEIGHT:               | SHEET 1 OF 1               |   |
|   | 4                    |                             | 3            |                                                                                                                |           |            | 2                                                                         |                                   |                 | 1                                 |                            |   |