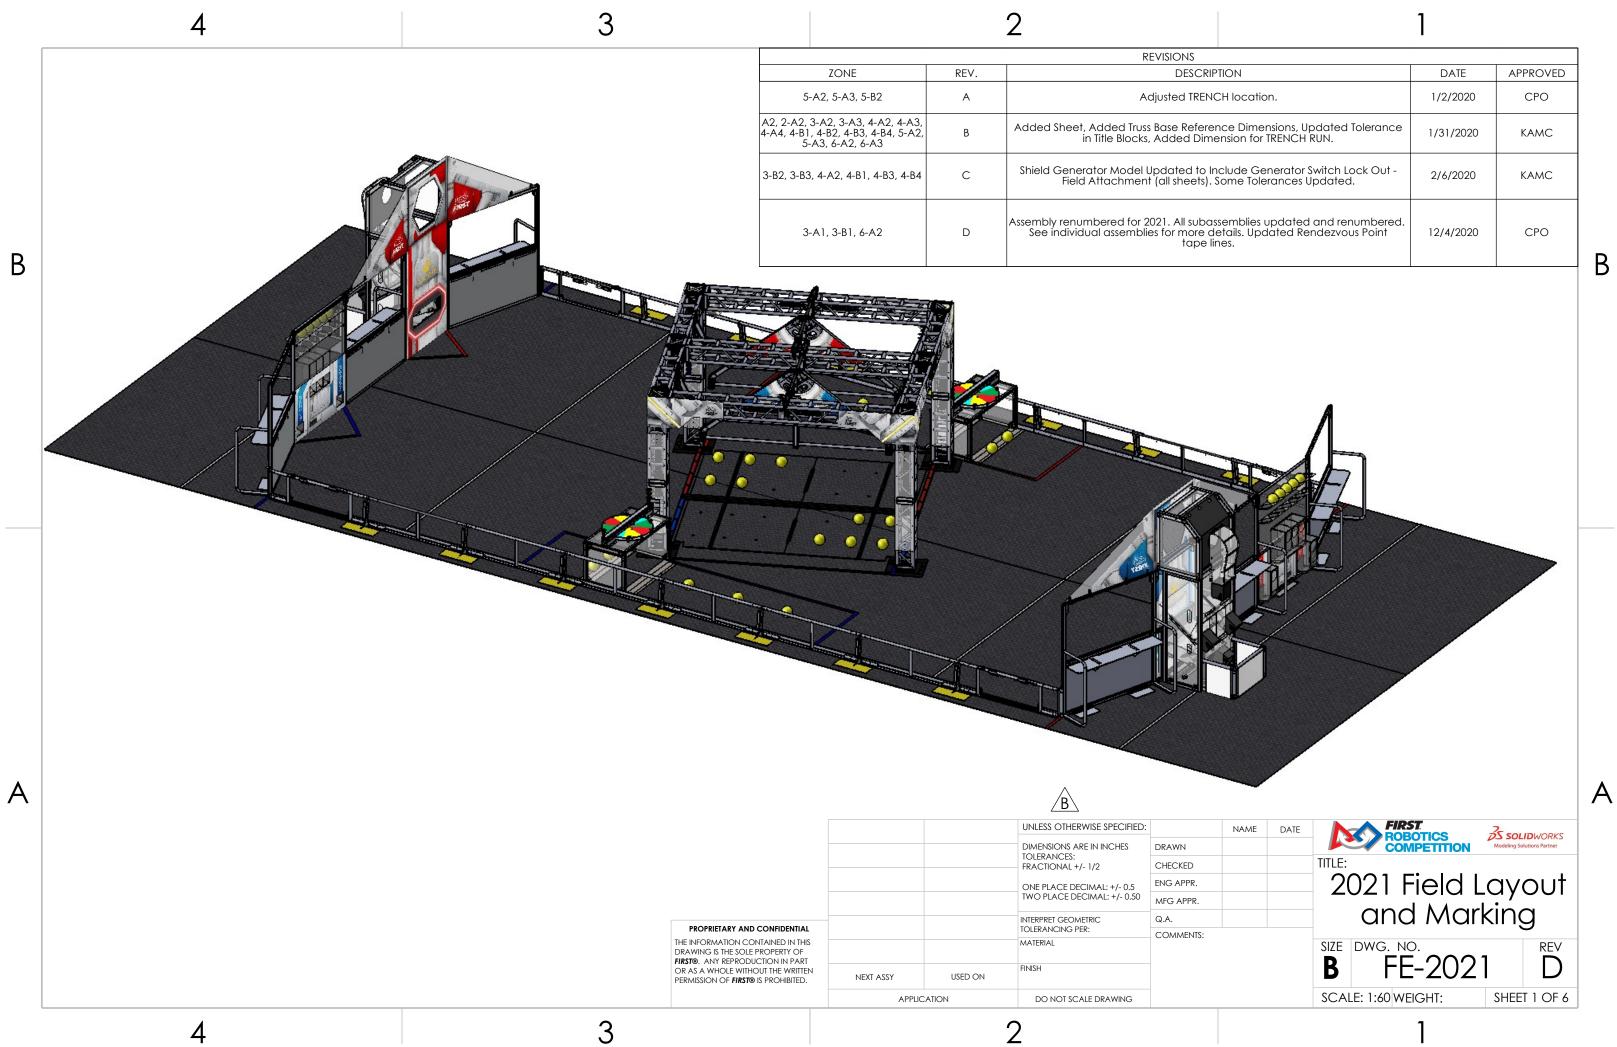

| S                                                                                            |           |          |
|----------------------------------------------------------------------------------------------|-----------|----------|
| SCRIPTION                                                                                    | DATE      | APPROVED |
| IRENCH location.                                                                             | 1/2/2020  | СРО      |
| eference Dimensions, Updated Tolerance<br>Dimension for TRENCH RUN.                          | 1/31/2020 | КАМС     |
| d to Include Generator Switch Lock Out -<br>ets). Some Tolerances Updated.                   | 2/6/2020  | КАМС     |
| subassemblies updated and renumbered.<br>ore details. Updated Rendezvous Point<br>ape lines. | 12/4/2020 | СРО      |