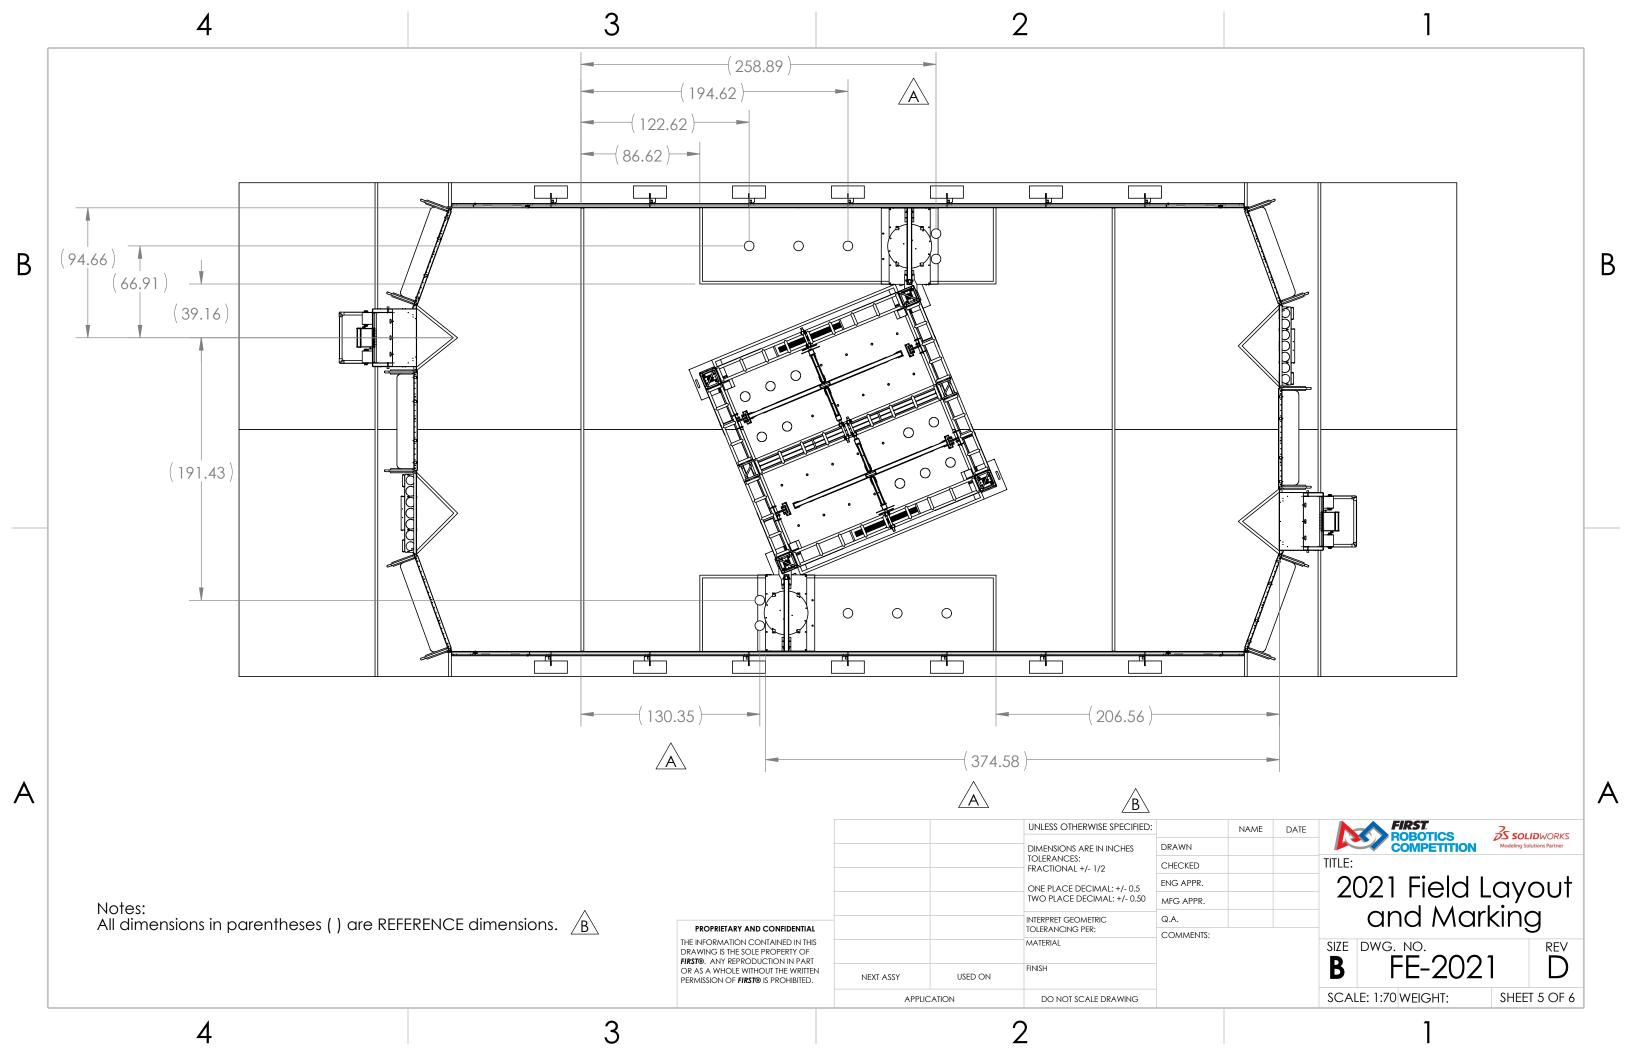

3

2

Notes: All dimensions in parentheses ( ) are REFERENCE dimensions.  $\underline{A}$ 

4

Α

|   | 4                    | 3                           | 2            |                                                                                                                |           |            |                                                                           | 1                                 | 1               |                                   |                            |   |
|---|----------------------|-----------------------------|--------------|----------------------------------------------------------------------------------------------------------------|-----------|------------|---------------------------------------------------------------------------|-----------------------------------|-----------------|-----------------------------------|----------------------------|---|
|   |                      | (8)                         |              |                                                                                                                |           |            |                                                                           | REVISIONS                         |                 |                                   |                            | ] |
|   |                      |                             |              |                                                                                                                |           |            | ZONE REV. DESCRIPTI                                                       |                                   |                 | DATE                              | APPROVED                   |   |
|   |                      |                             |              |                                                                                                                |           |            | A                                                                         | Assembly renumbered               | for 2021 season | . 12/4/2020                       | СРО                        |   |
| В |                      |                             |              |                                                                                                                |           |            |                                                                           |                                   |                 |                                   | 9                          | B |
|   | ITEM NO. PART NUMBER | DESCRIPTION                 | QTY.         |                                                                                                                |           | The second |                                                                           |                                   | (2)             |                                   |                            |   |
|   | 1 FE-00008           | Field Plastic "A"           | 2            |                                                                                                                |           |            |                                                                           |                                   |                 | 6                                 | /                          |   |
|   | 2 FE-00009           | Field Plastic "B"           | 2            |                                                                                                                |           |            |                                                                           |                                   |                 | (10)                              |                            |   |
| A | 3 FE-00010           | Field Plastic "C"           | 4            |                                                                                                                |           |            |                                                                           |                                   |                 |                                   |                            | A |
|   | 4 FE-00015           | Trip Guard                  | 7            |                                                                                                                |           |            | UNLESS OTHERWIS                                                           |                                   | NAME DATE       |                                   | Andeling Solutions Partner | - |
|   | 5 FE-00022           | Field Rail Assy - Mid       | 6            | -                                                                                                              |           |            | DIMENSIONS ARE IN<br>TOLERANCES:<br>FRACTIONAL +1/16                      |                                   |                 | TITLE:                            | Modeling Solutions Partner | - |
|   | 6 FE-00047           | Gate Plastic Assembly       | 2            | -                                                                                                              |           |            | FRACTIONAL±1/16<br>ANGULAR: MACH±<br>TWO PLACE DECIM<br>THREE PLACE DECIM | 1° BEND ±1°<br>AL ±.01<br>AL ±.01 |                 | Side Bo                           | order                      |   |
|   | 7 FE-00050           | Outrigger                   | 7            |                                                                                                                |           |            | INTERPRET GEOMETRI                                                        |                                   |                 |                                   |                            |   |
|   | 8 FE-00051           | Field Gate Assembly - Left  | THE<br>DR    | PROPRIETARY AND CONFIDENTIAL<br>E INFORMATION CONTAINED IN THIS<br>RAWING IS THE SOLE PROPERTY OF              |           |            | TOLERANCING PER:<br>MATERIAL                                              | COMMENTS:                         |                 | SIZE DWG. NO.                     | REV                        | - |
|   | 9 FE-00052           | Field Gate Assembly - Right | 1 <b>FIR</b> | RAS A WHOLE WITHOUT THE WRITTEN<br>RAS A WHOLE WITHOUT THE WRITTEN<br>RMISSION OF <b>FIRST®</b> IS PROHIBITED. | NEXT ASSY | USED ON    | FINISH                                                                    |                                   |                 | size dwg. no.<br><b>B</b> FE-2021 | -02 A                      |   |
|   | 10 FE-00053          | Field Plastic "D"           | 2            |                                                                                                                | APPLICA   | TION       | DO NOT SCALE I                                                            | DRAWING                           |                 | SCALE: 1:40 WEIGHT:               | SHEET 1 OF 1               |   |
|   | 4                    |                             | 3            |                                                                                                                |           |            | 2                                                                         |                                   |                 | 1                                 |                            |   |