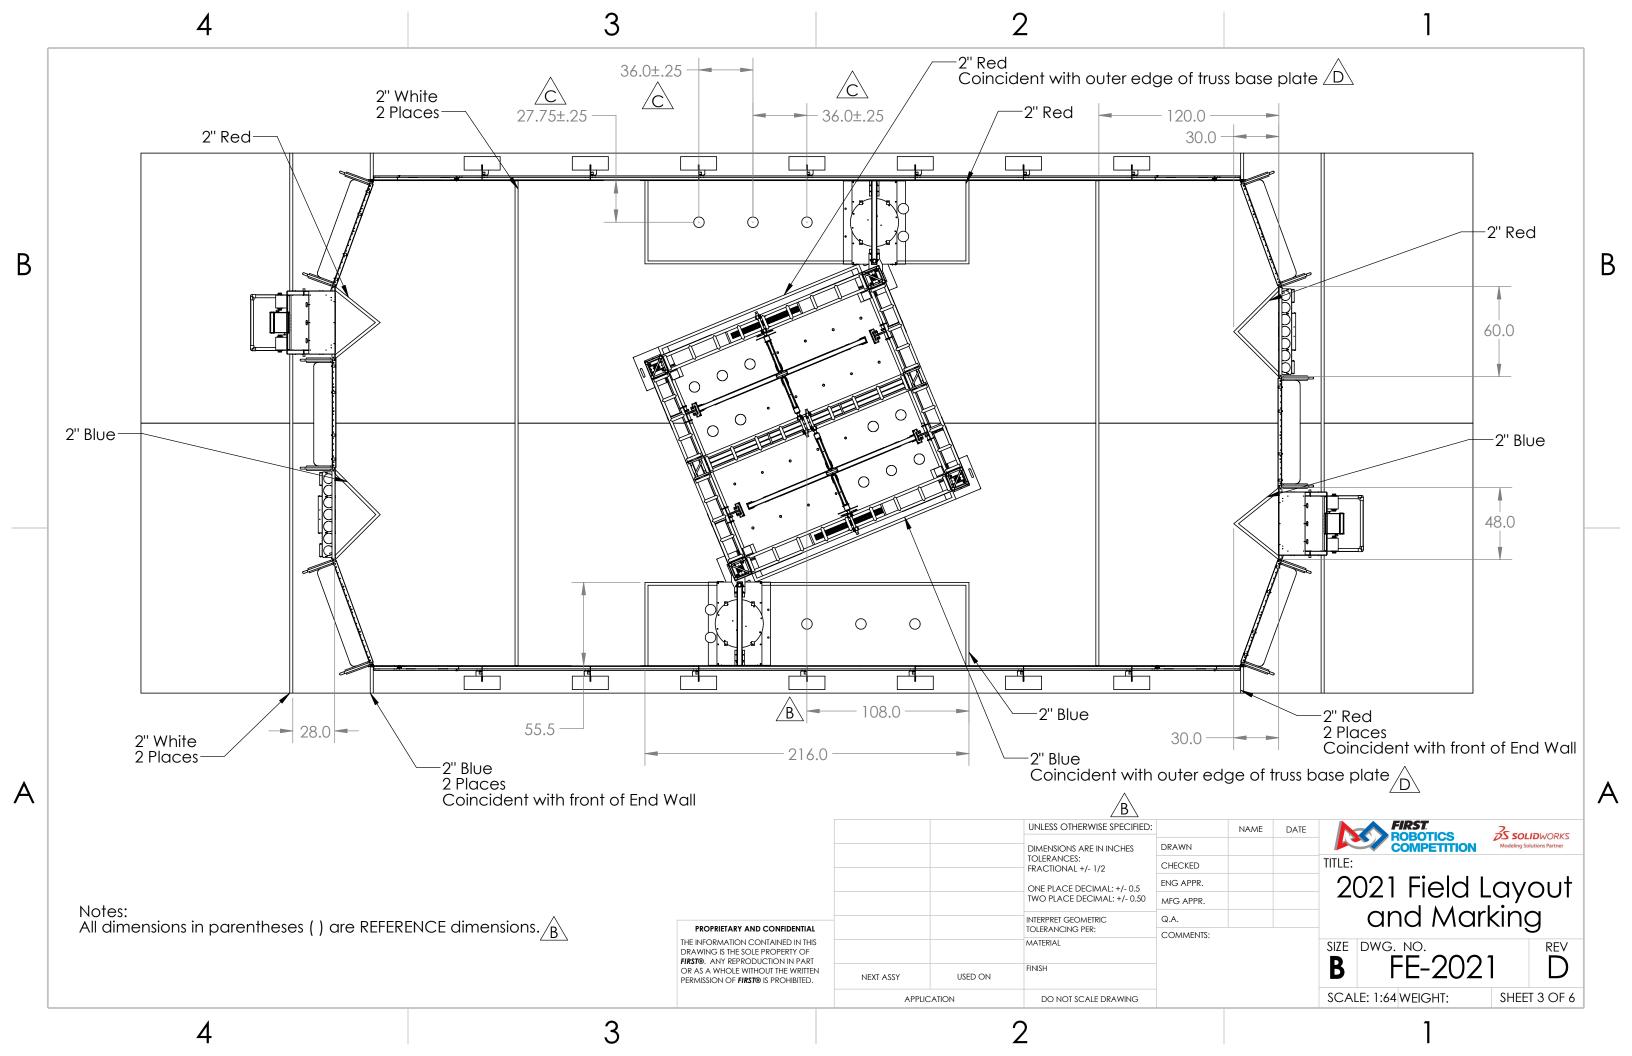

3

2

Notes: All dimensions in parentheses ( ) are REFERENCE dimensions.  $\underline{A}$ 

4

Α

|   | 4                    | 3                           | 2            |                                                                                                                |           |            |                                                                           | 1                                 | 1               |                                   |                            |   |
|---|----------------------|-----------------------------|--------------|----------------------------------------------------------------------------------------------------------------|-----------|------------|---------------------------------------------------------------------------|-----------------------------------|-----------------|-----------------------------------|----------------------------|---|
|   |                      | (8)                         |              |                                                                                                                |           |            |                                                                           | REVISIONS                         |                 |                                   |                            | ] |
|   |                      |                             |              |                                                                                                                |           |            | ZONE REV. DESCRIPTI                                                       |                                   |                 | DATE                              | APPROVED                   |   |
|   |                      |                             |              |                                                                                                                |           |            | A                                                                         | Assembly renumbered               | for 2021 season | . 12/4/2020                       | СРО                        |   |
| В |                      |                             |              |                                                                                                                |           |            |                                                                           |                                   |                 |                                   | 9                          | B |
|   | ITEM NO. PART NUMBER | DESCRIPTION                 | QTY.         |                                                                                                                |           | The second |                                                                           |                                   | (2)             |                                   |                            |   |
|   | 1 FE-00008           | Field Plastic "A"           | 2            |                                                                                                                |           |            |                                                                           |                                   |                 | 6                                 | /                          |   |
|   | 2 FE-00009           | Field Plastic "B"           | 2            |                                                                                                                |           |            |                                                                           |                                   |                 | (10)                              |                            |   |
| A | 3 FE-00010           | Field Plastic "C"           | 4            |                                                                                                                |           |            |                                                                           |                                   |                 |                                   |                            | A |
|   | 4 FE-00015           | Trip Guard                  | 7            |                                                                                                                |           |            | UNLESS OTHERWIS                                                           |                                   | NAME DATE       |                                   | Andeling Solutions Partner | - |
|   | 5 FE-00022           | Field Rail Assy - Mid       | 6            | -                                                                                                              |           |            | DIMENSIONS ARE IN<br>TOLERANCES:<br>FRACTIONAL +1/16                      |                                   |                 | TITLE:                            | Modeling Solutions Partner | - |
|   | 6 FE-00047           | Gate Plastic Assembly       | 2            | -                                                                                                              |           |            | FRACTIONAL±1/16<br>ANGULAR: MACH±<br>TWO PLACE DECIM<br>THREE PLACE DECIM | 1° BEND ±1°<br>AL ±.01<br>AL ±.01 |                 | Side Bo                           | order                      |   |
|   | 7 FE-00050           | Outrigger                   | 7            |                                                                                                                |           |            | INTERPRET GEOMETRI                                                        |                                   |                 |                                   |                            |   |
|   | 8 FE-00051           | Field Gate Assembly - Left  | THE<br>DR    | PROPRIETARY AND CONFIDENTIAL<br>E INFORMATION CONTAINED IN THIS<br>RAWING IS THE SOLE PROPERTY OF              |           |            | TOLERANCING PER:<br>MATERIAL                                              | COMMENTS:                         |                 | SIZE DWG. NO.                     | REV                        | - |
|   | 9 FE-00052           | Field Gate Assembly - Right | 1 <b>FIR</b> | RAS A WHOLE WITHOUT THE WRITTEN<br>RAS A WHOLE WITHOUT THE WRITTEN<br>RMISSION OF <b>FIRST®</b> IS PROHIBITED. | NEXT ASSY | USED ON    | FINISH                                                                    |                                   |                 | size dwg. no.<br><b>B</b> FE-2021 | -02 A                      |   |
|   | 10 FE-00053          | Field Plastic "D"           | 2            |                                                                                                                | APPLICA   | TION       | DO NOT SCALE I                                                            | DRAWING                           |                 | SCALE: 1:40 WEIGHT:               | SHEET 1 OF 1               |   |
|   | 4                    |                             | 3            |                                                                                                                |           |            | 2                                                                         |                                   |                 | 1                                 |                            |   |