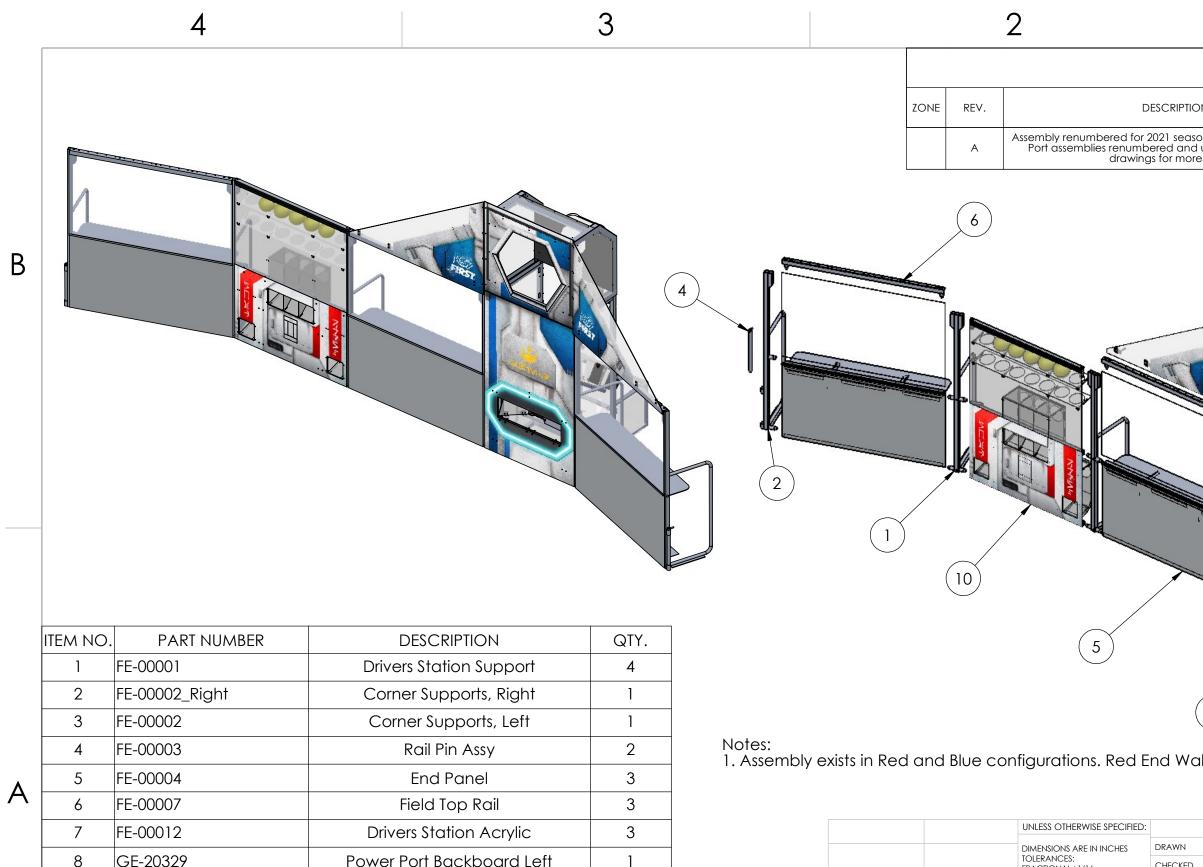

|                                                                                                                                                                               |           |          | 2                                                                                                                                                                                                                                               |                                                                         |                            | 1                                                               |                |   |  |
|-------------------------------------------------------------------------------------------------------------------------------------------------------------------------------|-----------|----------|-------------------------------------------------------------------------------------------------------------------------------------------------------------------------------------------------------------------------------------------------|-------------------------------------------------------------------------|----------------------------|-----------------------------------------------------------------|----------------|---|--|
| REVISIONS                                                                                                                                                                     |           |          |                                                                                                                                                                                                                                                 |                                                                         |                            |                                                                 |                |   |  |
|                                                                                                                                                                               | Z         | ONE REV. | E                                                                                                                                                                                                                                               | DESCRIPTION                                                             |                            | DATE                                                            | APPROVED       |   |  |
|                                                                                                                                                                               |           | A        | Assembly renumbered for<br>Port assemblies renumb<br>drawing                                                                                                                                                                                    | 2021 season. Loading B<br>bered and updated. Se<br>gs for more details. | ay and Power<br>e assembly | 12/4/2020                                                       | СРО            |   |  |
|                                                                                                                                                                               |           | 6        |                                                                                                                                                                                                                                                 | 8                                                                       |                            |                                                                 | 9<br>(12)<br>7 | В |  |
| PROPRIETARY AND CONFIDENTIAL<br>THE INFORMATION CONTAINED IN THIS<br>DRAWING IS THE SOLE PROPERTY OF<br>FIRST®, ANY REPRODUCTION IN PART<br>OR AS A WHOLE WITHOUT THE WRITTEN |           |          | 5<br>Difigurations. Red E<br>UNLESS OTHERWISE SPECIFIED:<br>DIMENSIONS ARE IN INCHES<br>TOLERANCES:<br>FRACTIONAL±1/16<br>ANGULAR: MACH±1° BEND ±1°<br>TWO PLACE DECIMAL ±.001<br>INTERPRET GEOMETRIC<br>TOLERANCING PER:<br>MATERIAL<br>FINISH | DRAWN<br>CHECKED                                                        | DATE TITLE                 | FIRST<br>FOBOTICS<br>COMPETITIO<br>End V<br>DWG. NO.<br>FE-2021 | Vall           | A |  |
| OR AS A WHOLE WITHOUT THE WRITTEN<br>PERMISSION OF <b>FIRST®</b> IS PROHIBITED.                                                                                               | NEXT ASSY | USED ON  | DO NOT SCALE DRAWING                                                                                                                                                                                                                            | -                                                                       |                            | LE: 1:40 WEIGHT:                                                | SHEET 1 OF 1   | ] |  |
|                                                                                                                                                                               |           |          | 2                                                                                                                                                                                                                                               |                                                                         |                            | 1                                                               |                |   |  |

Power Port Backboard Left GE-20329 8 Power Port Backboard Right Assembly 9 GE-20330 1 10 GE-21200 Loading Bay 1 GE-21300 Power Port 11 1 Round Head Phillips, 1/4"-20 x 2" long, fully threaded round\_phil\_.25\_20\_2\_full 8 12