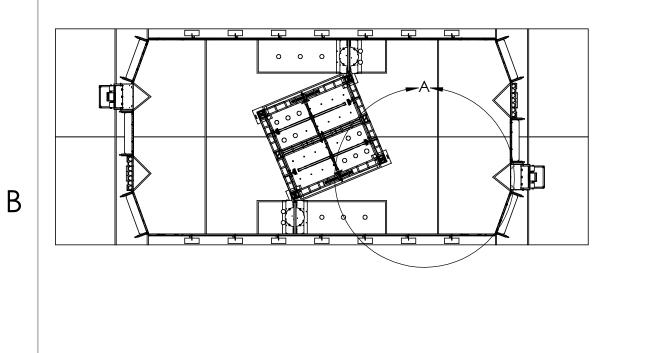

3

2

Notes: All dimensions in parentheses ( ) are REFERENCE dimensions.  $\underline{A}$ 

4

Α

|   | 4                    | 3                           | 2            |                                                                                                                |           |            |                                                                           | 1                                 | 1               |                                   |                            |   |
|---|----------------------|-----------------------------|--------------|----------------------------------------------------------------------------------------------------------------|-----------|------------|---------------------------------------------------------------------------|-----------------------------------|-----------------|-----------------------------------|----------------------------|---|
|   |                      | (8)                         |              |                                                                                                                |           |            |                                                                           | REVISIONS                         |                 |                                   |                            | ] |
|   |                      |                             |              |                                                                                                                |           |            | ZONE REV. DESCRIPTI                                                       |                                   |                 | DATE                              | APPROVED                   |   |
|   |                      |                             |              |                                                                                                                |           |            | A                                                                         | Assembly renumbered               | for 2021 season | . 12/4/2020                       | СРО                        |   |
| В |                      |                             |              |                                                                                                                |           |            |                                                                           |                                   |                 |                                   | 9                          | B |
|   | ITEM NO. PART NUMBER | DESCRIPTION                 | QTY.         |                                                                                                                |           | The second |                                                                           |                                   | (2)             |                                   |                            |   |
|   | 1 FE-00008           | Field Plastic "A"           | 2            |                                                                                                                |           |            |                                                                           |                                   |                 | 6                                 | /                          |   |
|   | 2 FE-00009           | Field Plastic "B"           | 2            |                                                                                                                |           |            |                                                                           |                                   |                 | (10)                              |                            |   |
| A | 3 FE-00010           | Field Plastic "C"           | 4            |                                                                                                                |           |            |                                                                           |                                   |                 |                                   |                            | A |
|   | 4 FE-00015           | Trip Guard                  | 7            |                                                                                                                |           |            | UNLESS OTHERWIS                                                           |                                   | NAME DATE       |                                   | Andeling Solutions Partner | - |
|   | 5 FE-00022           | Field Rail Assy - Mid       | 6            | -                                                                                                              |           |            | DIMENSIONS ARE IN<br>TOLERANCES:<br>FRACTIONAL +1/16                      |                                   |                 | TITLE:                            | Modeling Solutions Partner | - |
|   | 6 FE-00047           | Gate Plastic Assembly       | 2            | -                                                                                                              |           |            | FRACTIONAL±1/16<br>ANGULAR: MACH±<br>TWO PLACE DECIM<br>THREE PLACE DECIM | 1° BEND ±1°<br>AL ±.01<br>AL ±.01 |                 | Side Bo                           | order                      |   |
|   | 7 FE-00050           | Outrigger                   | 7            |                                                                                                                |           |            | INTERPRET GEOMETRI                                                        |                                   |                 |                                   |                            |   |
|   | 8 FE-00051           | Field Gate Assembly - Left  | THE<br>DR    | PROPRIETARY AND CONFIDENTIAL<br>E INFORMATION CONTAINED IN THIS<br>RAWING IS THE SOLE PROPERTY OF              |           |            | TOLERANCING PER:<br>MATERIAL                                              | COMMENTS:                         |                 | SIZE DWG. NO.                     | REV                        | - |
|   | 9 FE-00052           | Field Gate Assembly - Right | 1 <b>FIR</b> | RAS A WHOLE WITHOUT THE WRITTEN<br>RAS A WHOLE WITHOUT THE WRITTEN<br>RMISSION OF <b>FIRST®</b> IS PROHIBITED. | NEXT ASSY | USED ON    | FINISH                                                                    |                                   |                 | size dwg. no.<br><b>B</b> FE-2021 | -02 A                      |   |
|   | 10 FE-00053          | Field Plastic "D"           | 2            |                                                                                                                | APPLICA   | TION       | DO NOT SCALE I                                                            | DRAWING                           |                 | SCALE: 1:40 WEIGHT:               | SHEET 1 OF 1               |   |
|   | 4                    |                             | 3            |                                                                                                                |           |            | 2                                                                         |                                   |                 | 1                                 |                            |   |