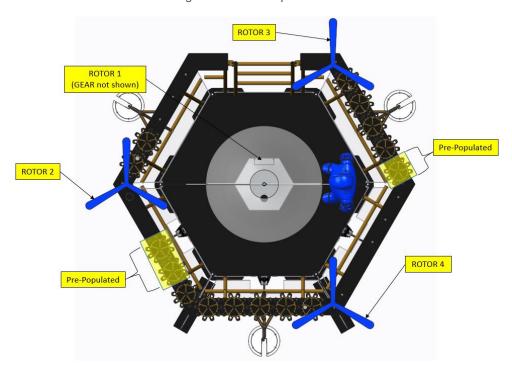

## Section 3.4.2 GEAR Sets

Figure 3-11 has been edited to move the pre-populated GEARS from the left side of the set to the right side of the set (in reference to the PILOT'S perspective).

Figure 3-11: GEAR placement