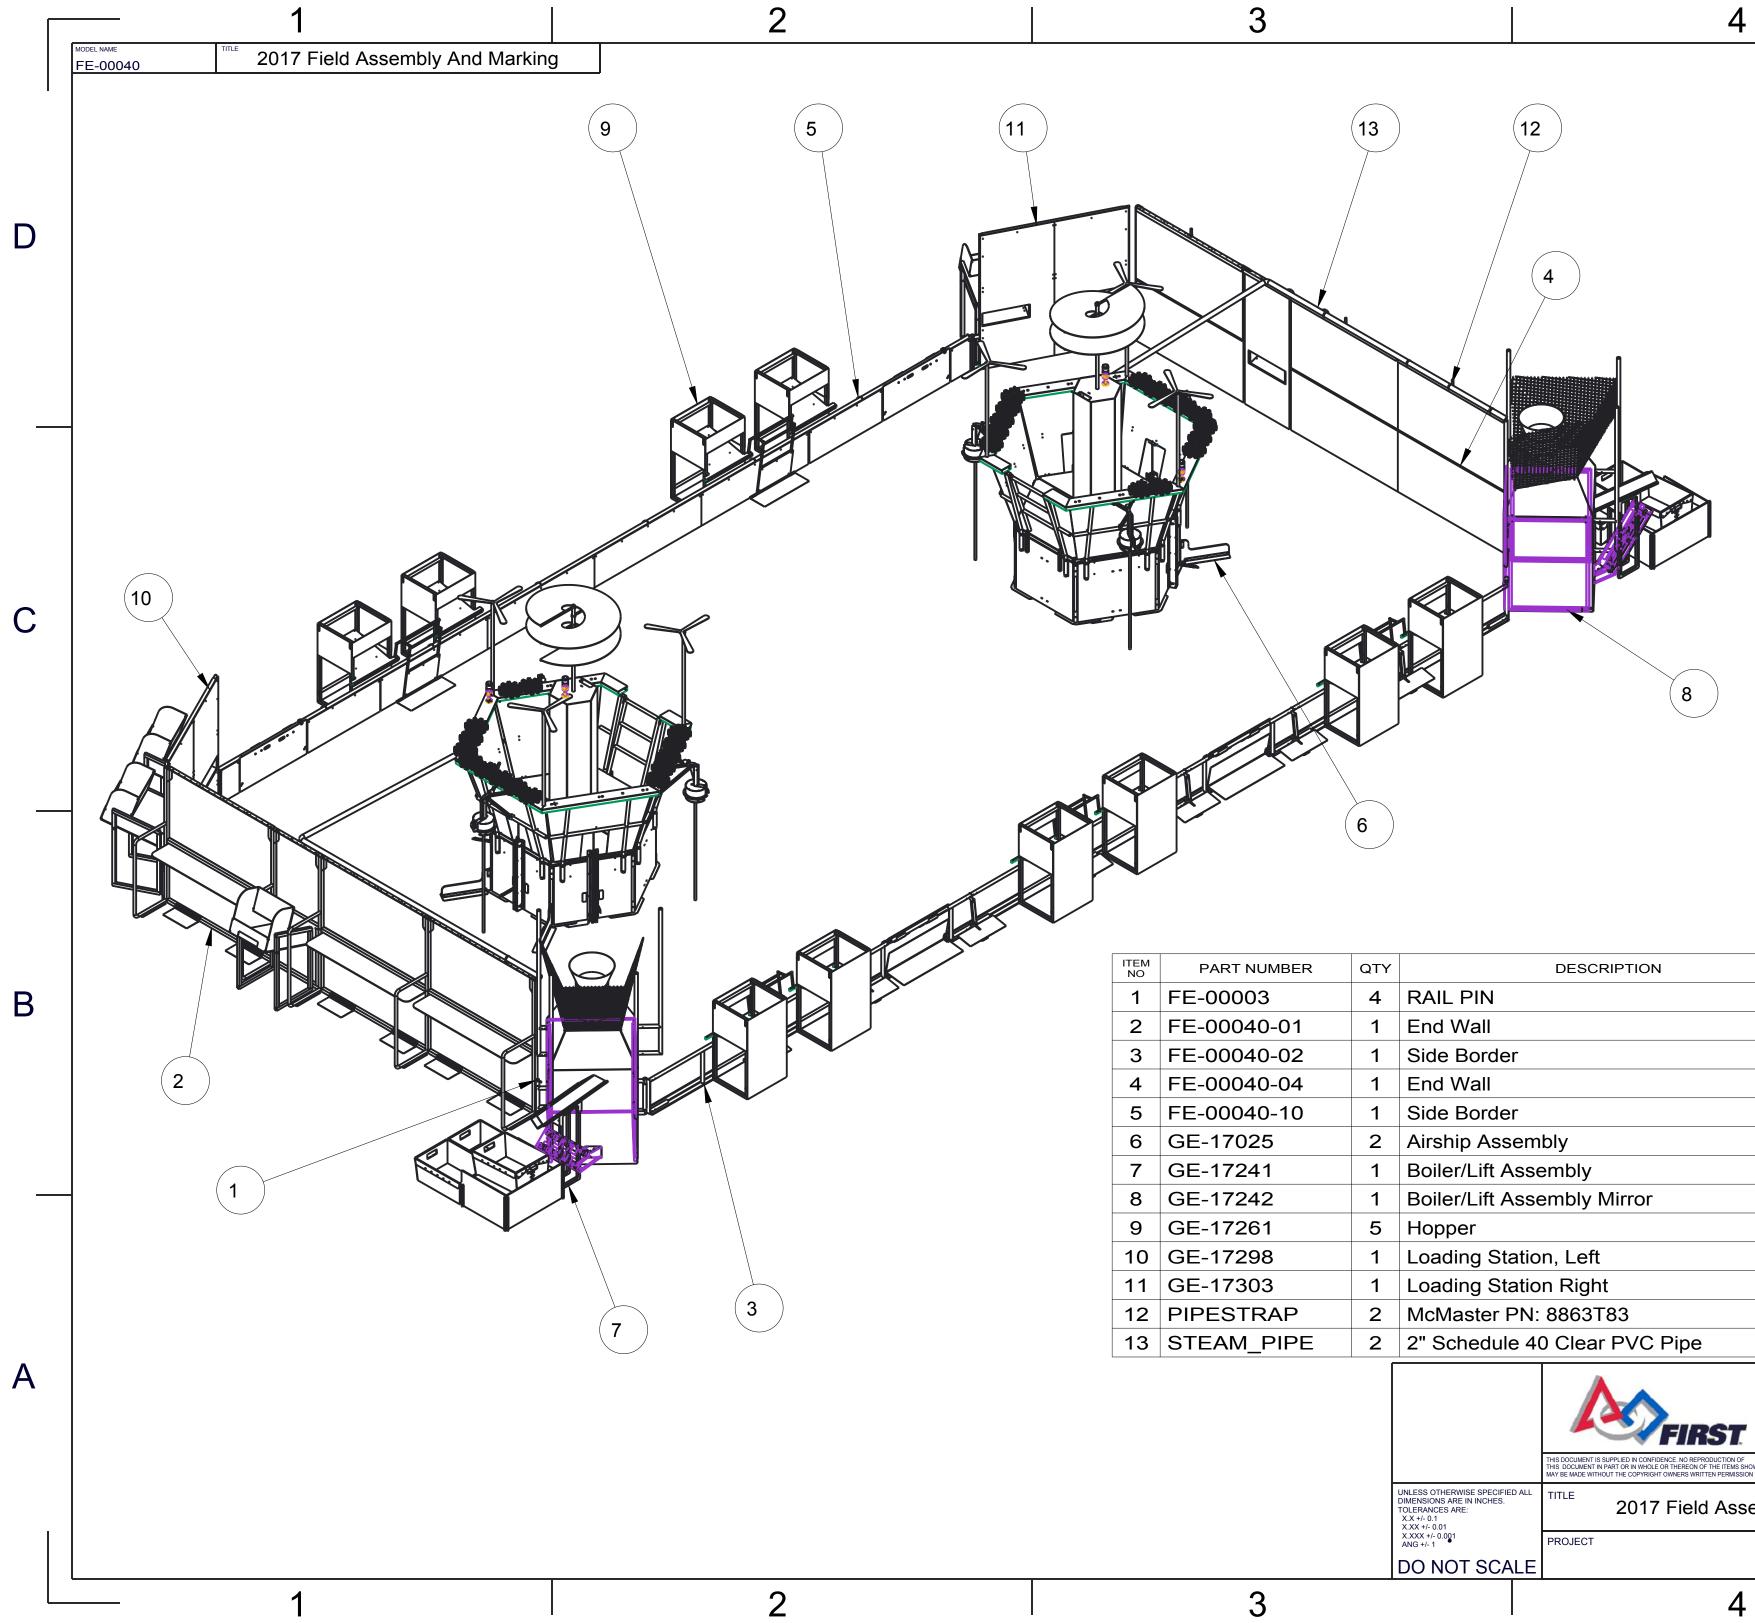

ASME STANDARD, INCH

| PART NUMBER | QTY |                                                         | DESCRIPTION NOTES |                                                                                                                                                                                              |       |                               |         |       |          |
|-------------|-----|---------------------------------------------------------|-------------------|----------------------------------------------------------------------------------------------------------------------------------------------------------------------------------------------|-------|-------------------------------|---------|-------|----------|
| FE-00003    | 4   | RAIL PIN                                                | RAIL PIN          |                                                                                                                                                                                              |       |                               |         |       | B        |
| FE-00040-01 | 1   | End Wall                                                | End Wall          |                                                                                                                                                                                              |       |                               |         |       |          |
| FE-00040-02 | 1   | Side Border                                             | r                 |                                                                                                                                                                                              |       |                               |         |       |          |
| FE-00040-04 | 1   | End Wall                                                |                   |                                                                                                                                                                                              |       |                               |         |       |          |
| FE-00040-10 | 1   | Side Border                                             | r                 |                                                                                                                                                                                              |       |                               |         |       |          |
| GE-17025    | 2   | Airship Asso                                            | em                | bly                                                                                                                                                                                          |       |                               |         |       |          |
| GE-17241    | 1   | Boiler/Lift A                                           | sse               | embly                                                                                                                                                                                        |       |                               |         |       |          |
| GE-17242    | 1   | Boiler/Lift A                                           | SSE               | embly Mirror                                                                                                                                                                                 |       |                               |         |       | <u> </u> |
| GE-17261    | 5   | Hopper                                                  |                   |                                                                                                                                                                                              |       |                               |         |       |          |
| GE-17298    | 1   | Loading Sta                                             | atio              | n, Left                                                                                                                                                                                      |       |                               |         |       |          |
| GE-17303    | 1   | Loading Sta                                             | atio              | n Right                                                                                                                                                                                      |       |                               |         |       |          |
| PIPESTRAP   | 2   | McMaster F                                              | N:                | 8863T83                                                                                                                                                                                      |       |                               |         |       |          |
| STEAM_PIPE  | 2   | 2" Schedule                                             | e 4(              | Clear PVC Pipe                                                                                                                                                                               |       |                               |         |       |          |
|             | ٦   |                                                         |                   |                                                                                                                                                                                              | DRAW  | 1 BY                          | DATE    |       |          |
|             |     |                                                         |                   | Сн                                                                                                                                                                                           |       | ED BY                         | DATE    |       |          |
|             |     |                                                         |                   | FIRST                                                                                                                                                                                        | APPRO | VED BY                        | DATE    |       |          |
|             |     |                                                         |                   | THIS DOCUMENT IS SUPPLIED IN CONFIDENCE. NO REPRODUCTION OF<br>THIS DOCUMENT IN PART OR IN WHOLE OR THEREON OF THE ITEMS SHOWN<br>MAY BE MADE WITHOUT THE COPYRIGHT OWNERS WITTEN PERMISSION | SCA   | LE 77:1920                    | SHEET 2 | OF4   |          |
|             |     | UNLESS OTHERWISE SPECIFIED<br>DIMENSIONS ARE IN INCHES. | D ALL             | TITLE                                                                                                                                                                                        |       |                               |         |       |          |
|             |     | TOLERANCES ARE:<br>X.X +/- 0.1<br>X.XX +/- 0.01         |                   | 2017 Field Assem                                                                                                                                                                             | עומו  | And Mar                       | king    |       |          |
|             |     | X.XXX +/- 0.001<br>ANG +/- 1                            | . –               | PROJECT                                                                                                                                                                                      |       | MODEL NAME<br>F <b>E-0004</b> | 0       | ISSUE |          |
|             |     | DO NOT SCA                                              | LE                |                                                                                                                                                                                              |       | L-0004                        | 0       |       | 1        |
| 3           |     |                                                         |                   | 4                                                                                                                                                                                            |       |                               |         |       |          |