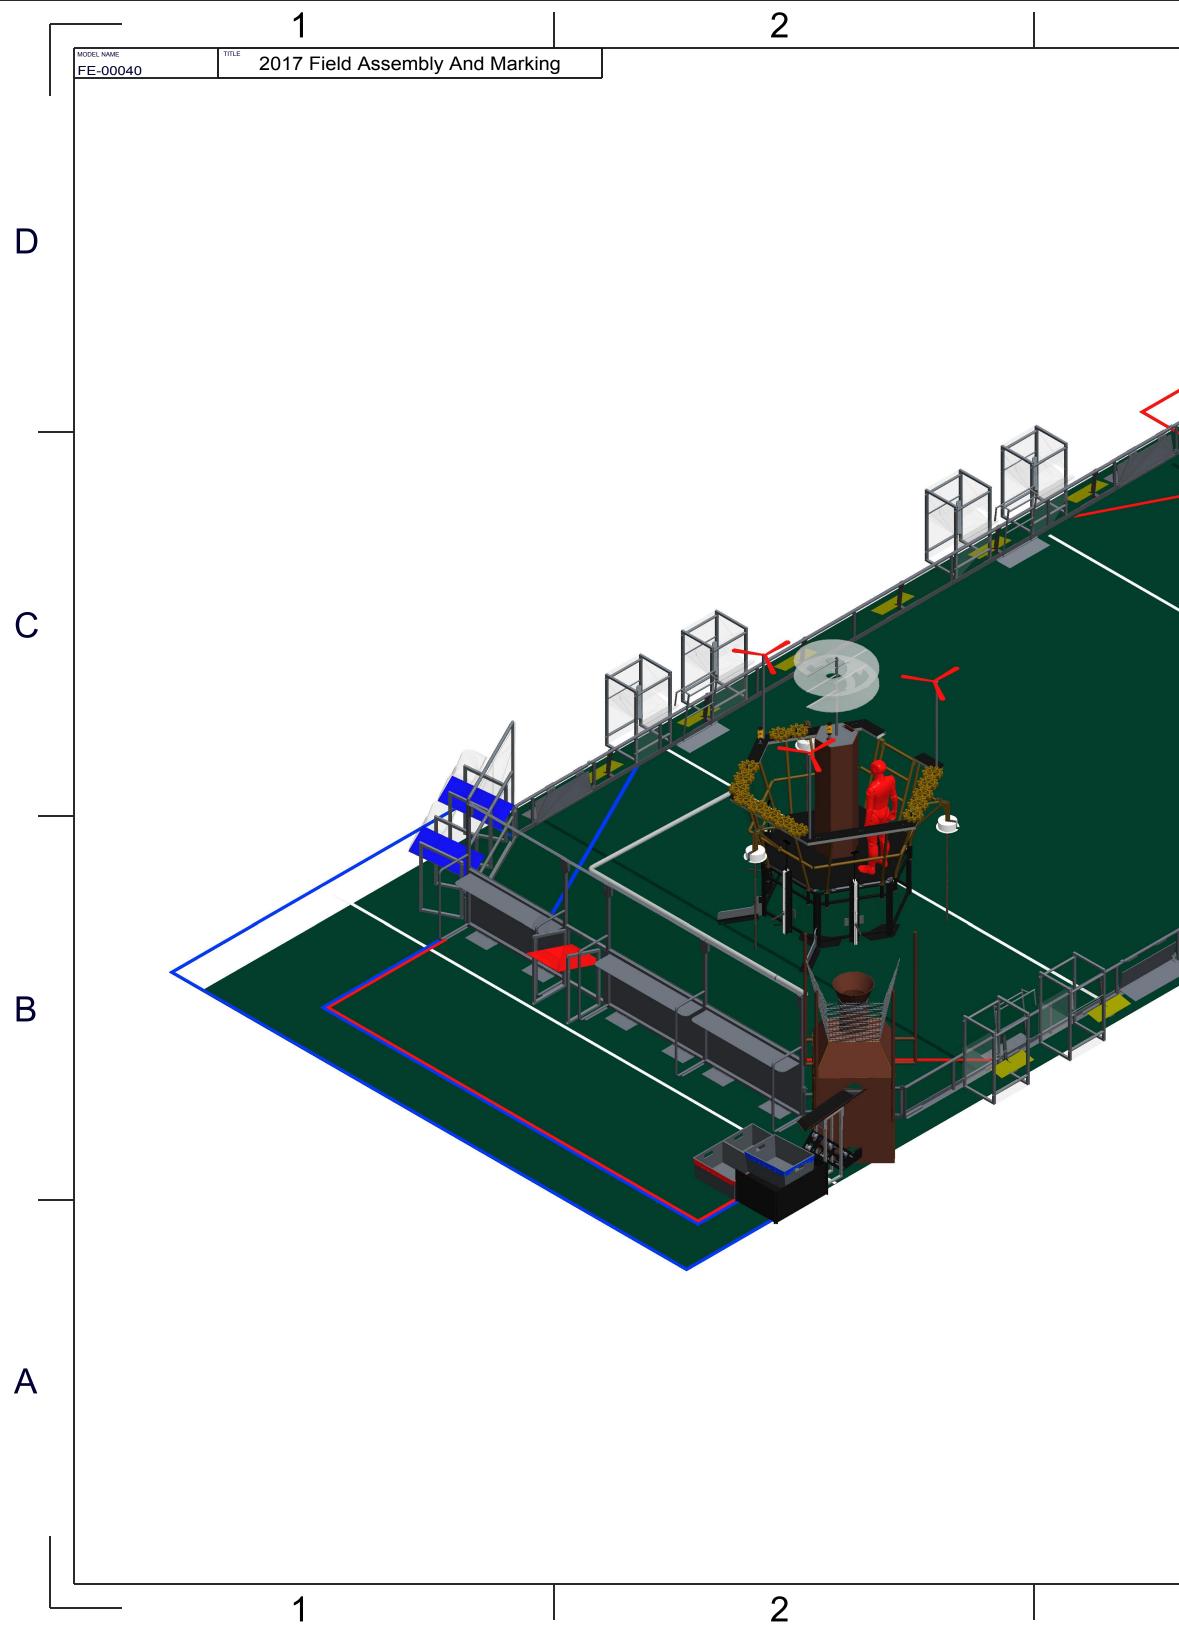

| 3        |                                                                                                             |                            | 4           |                                                              | 7         |
|----------|-------------------------------------------------------------------------------------------------------------|----------------------------|-------------|--------------------------------------------------------------|-----------|
| REV<br>A |                                                                                                             | DESCRIPTION<br>See Sheet 4 | DATE<br>DAF | INITIALS<br>2/24/2017                                        |           |
|          |