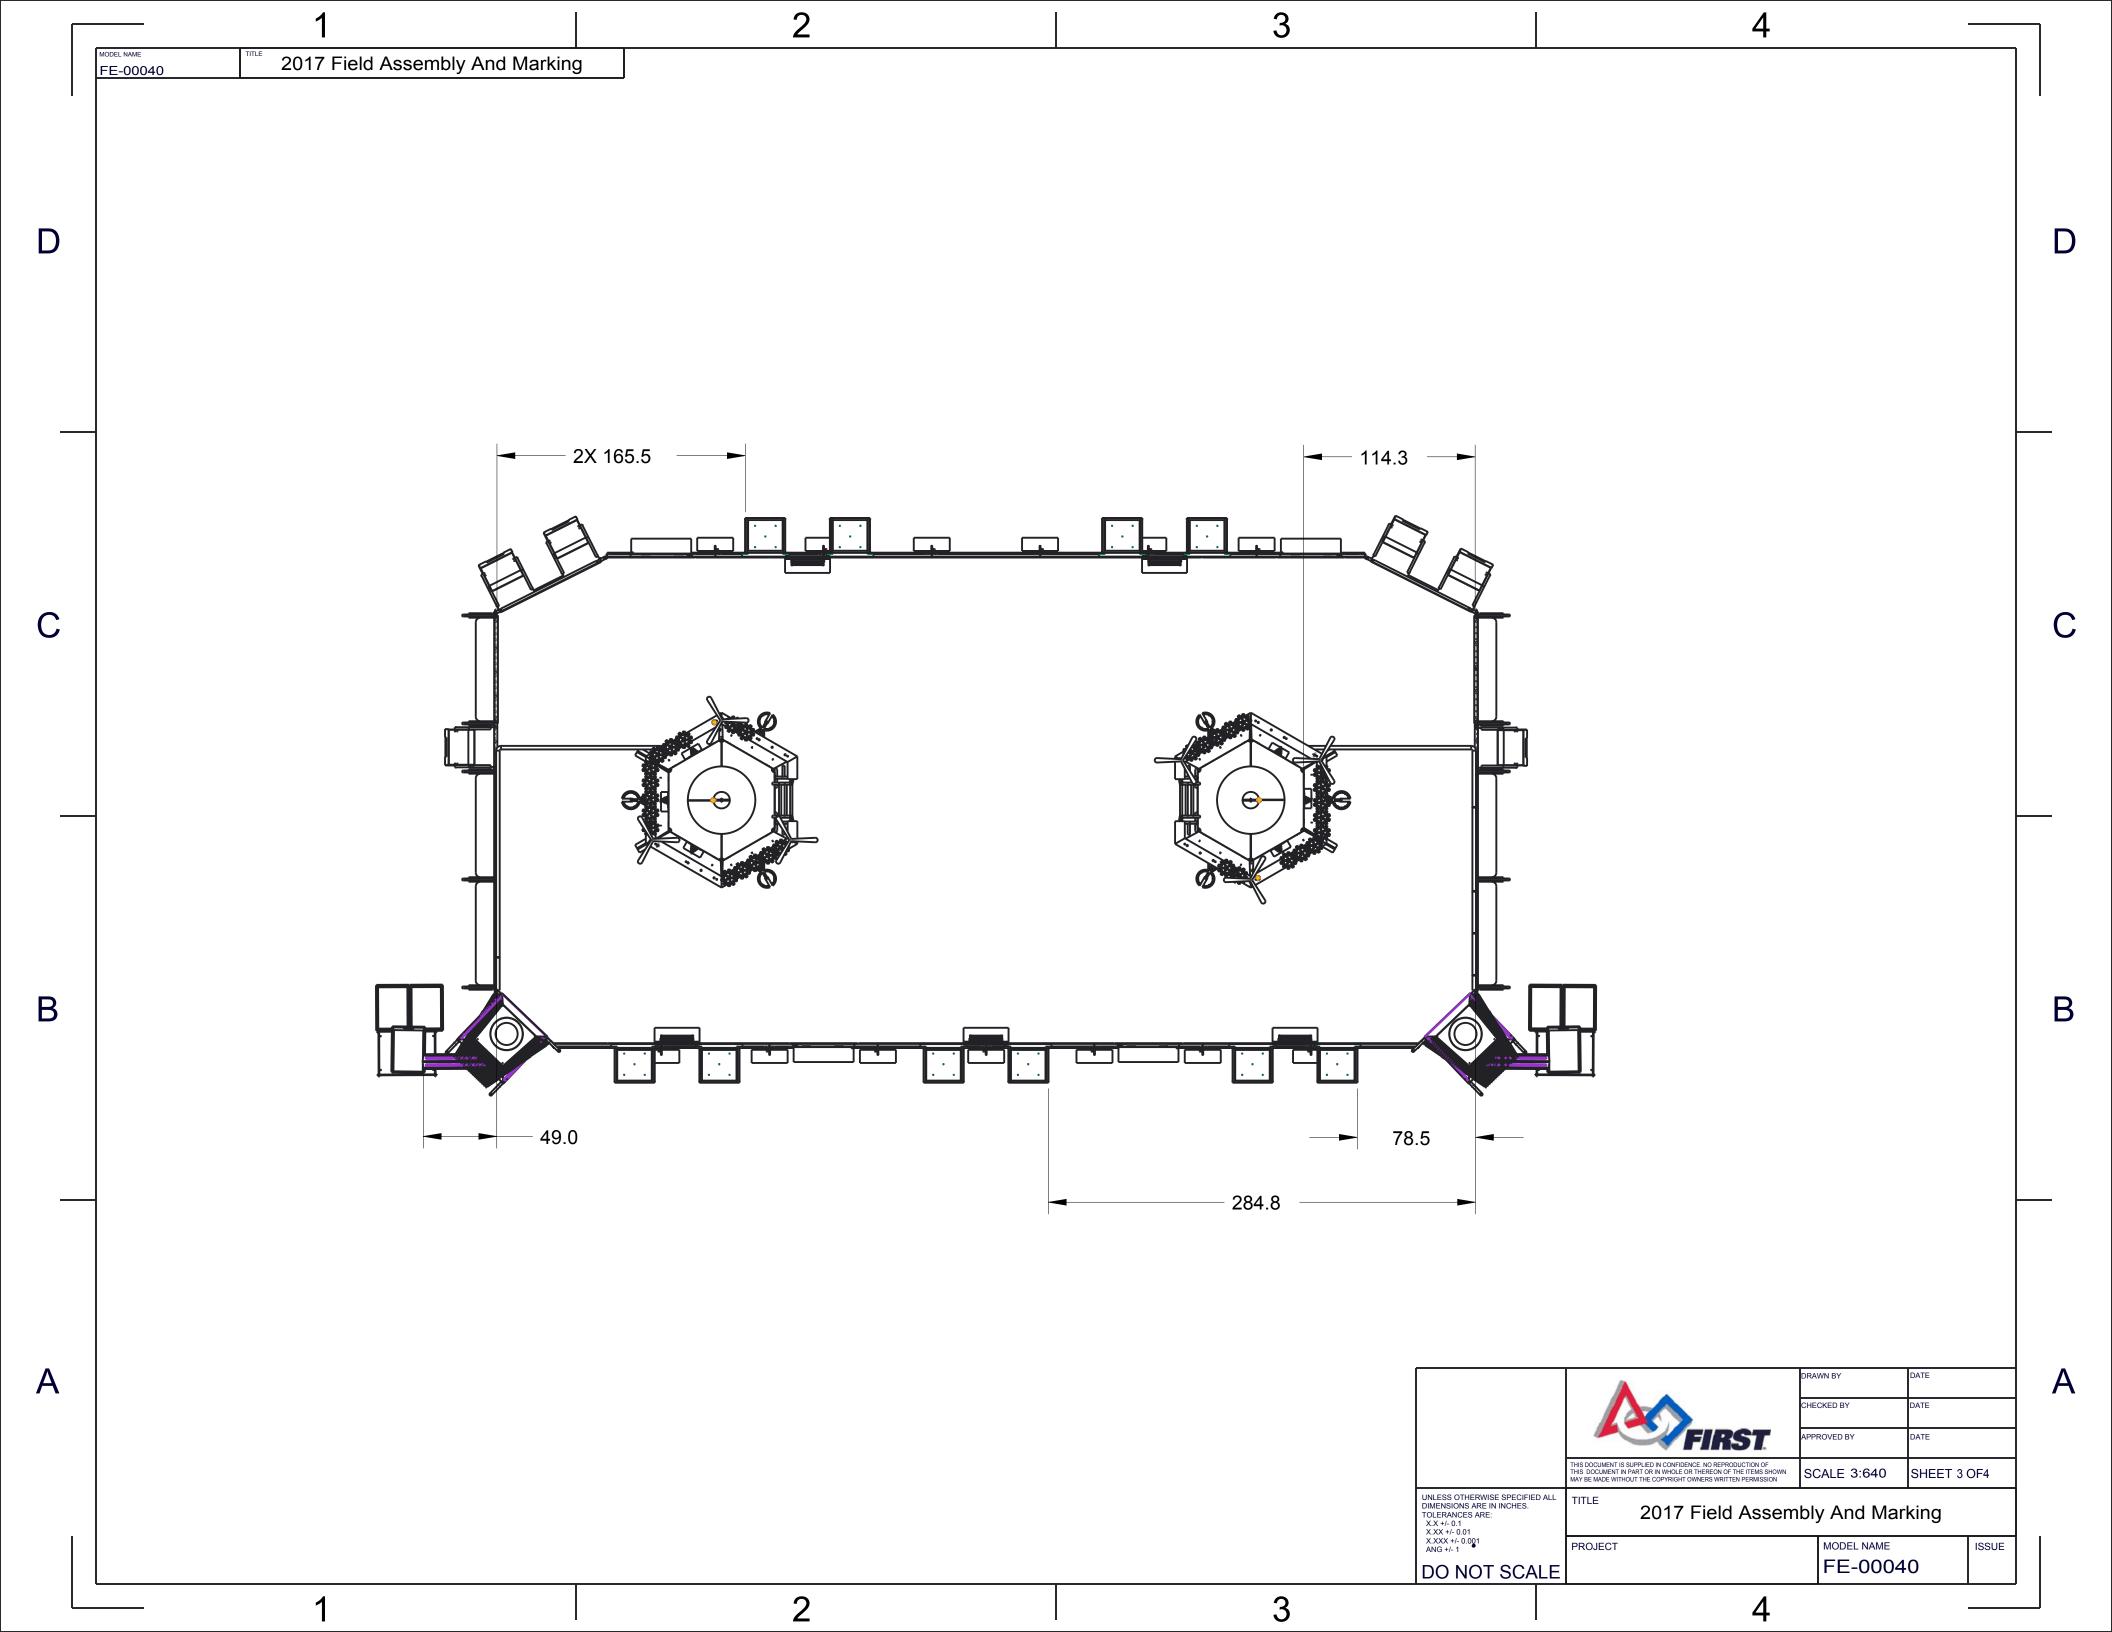

|       | MODEL NAME<br>F <b>E-0004</b> | 0       | ISSUE |          |
|             |     | DO NOT SCA                                              | LE                |                                                                                                                                                                                              |       | L-0004                        | 0       |       | 1        |
| 3           |     |                                                         |                   | 4                                                                                                                                                                                            |       |                               |         |       |          |

D

С





| Г |                           | 1        | 2 |  |
|---|---------------------------|----------|---|--|
| D | MODEL NAME<br>FE-00040-01 | End Wall |   |  |
| C |                           |          |   |  |
| B |                           |          |   |  |
| A |                           | Δ        |   |  |
| L |                           | 1        | 2 |  |

| 1 | C |
|---|---|
| 1 | C |

D

С

В

Α

ASME STANDARD, INCH

| ITEM<br>NO | PART NUMBER | QTY | DESCRIPTION |                        |             | NOTES |
|------------|-------------|-----|-------------|------------------------|-------------|-------|
| 1          | FE-00001    | 3   | Drivers S   | Sta. Support Assembly  |             |       |
| 2          | FE-00002-L  | 1   | Corner S    | Corner Supports, Left  |