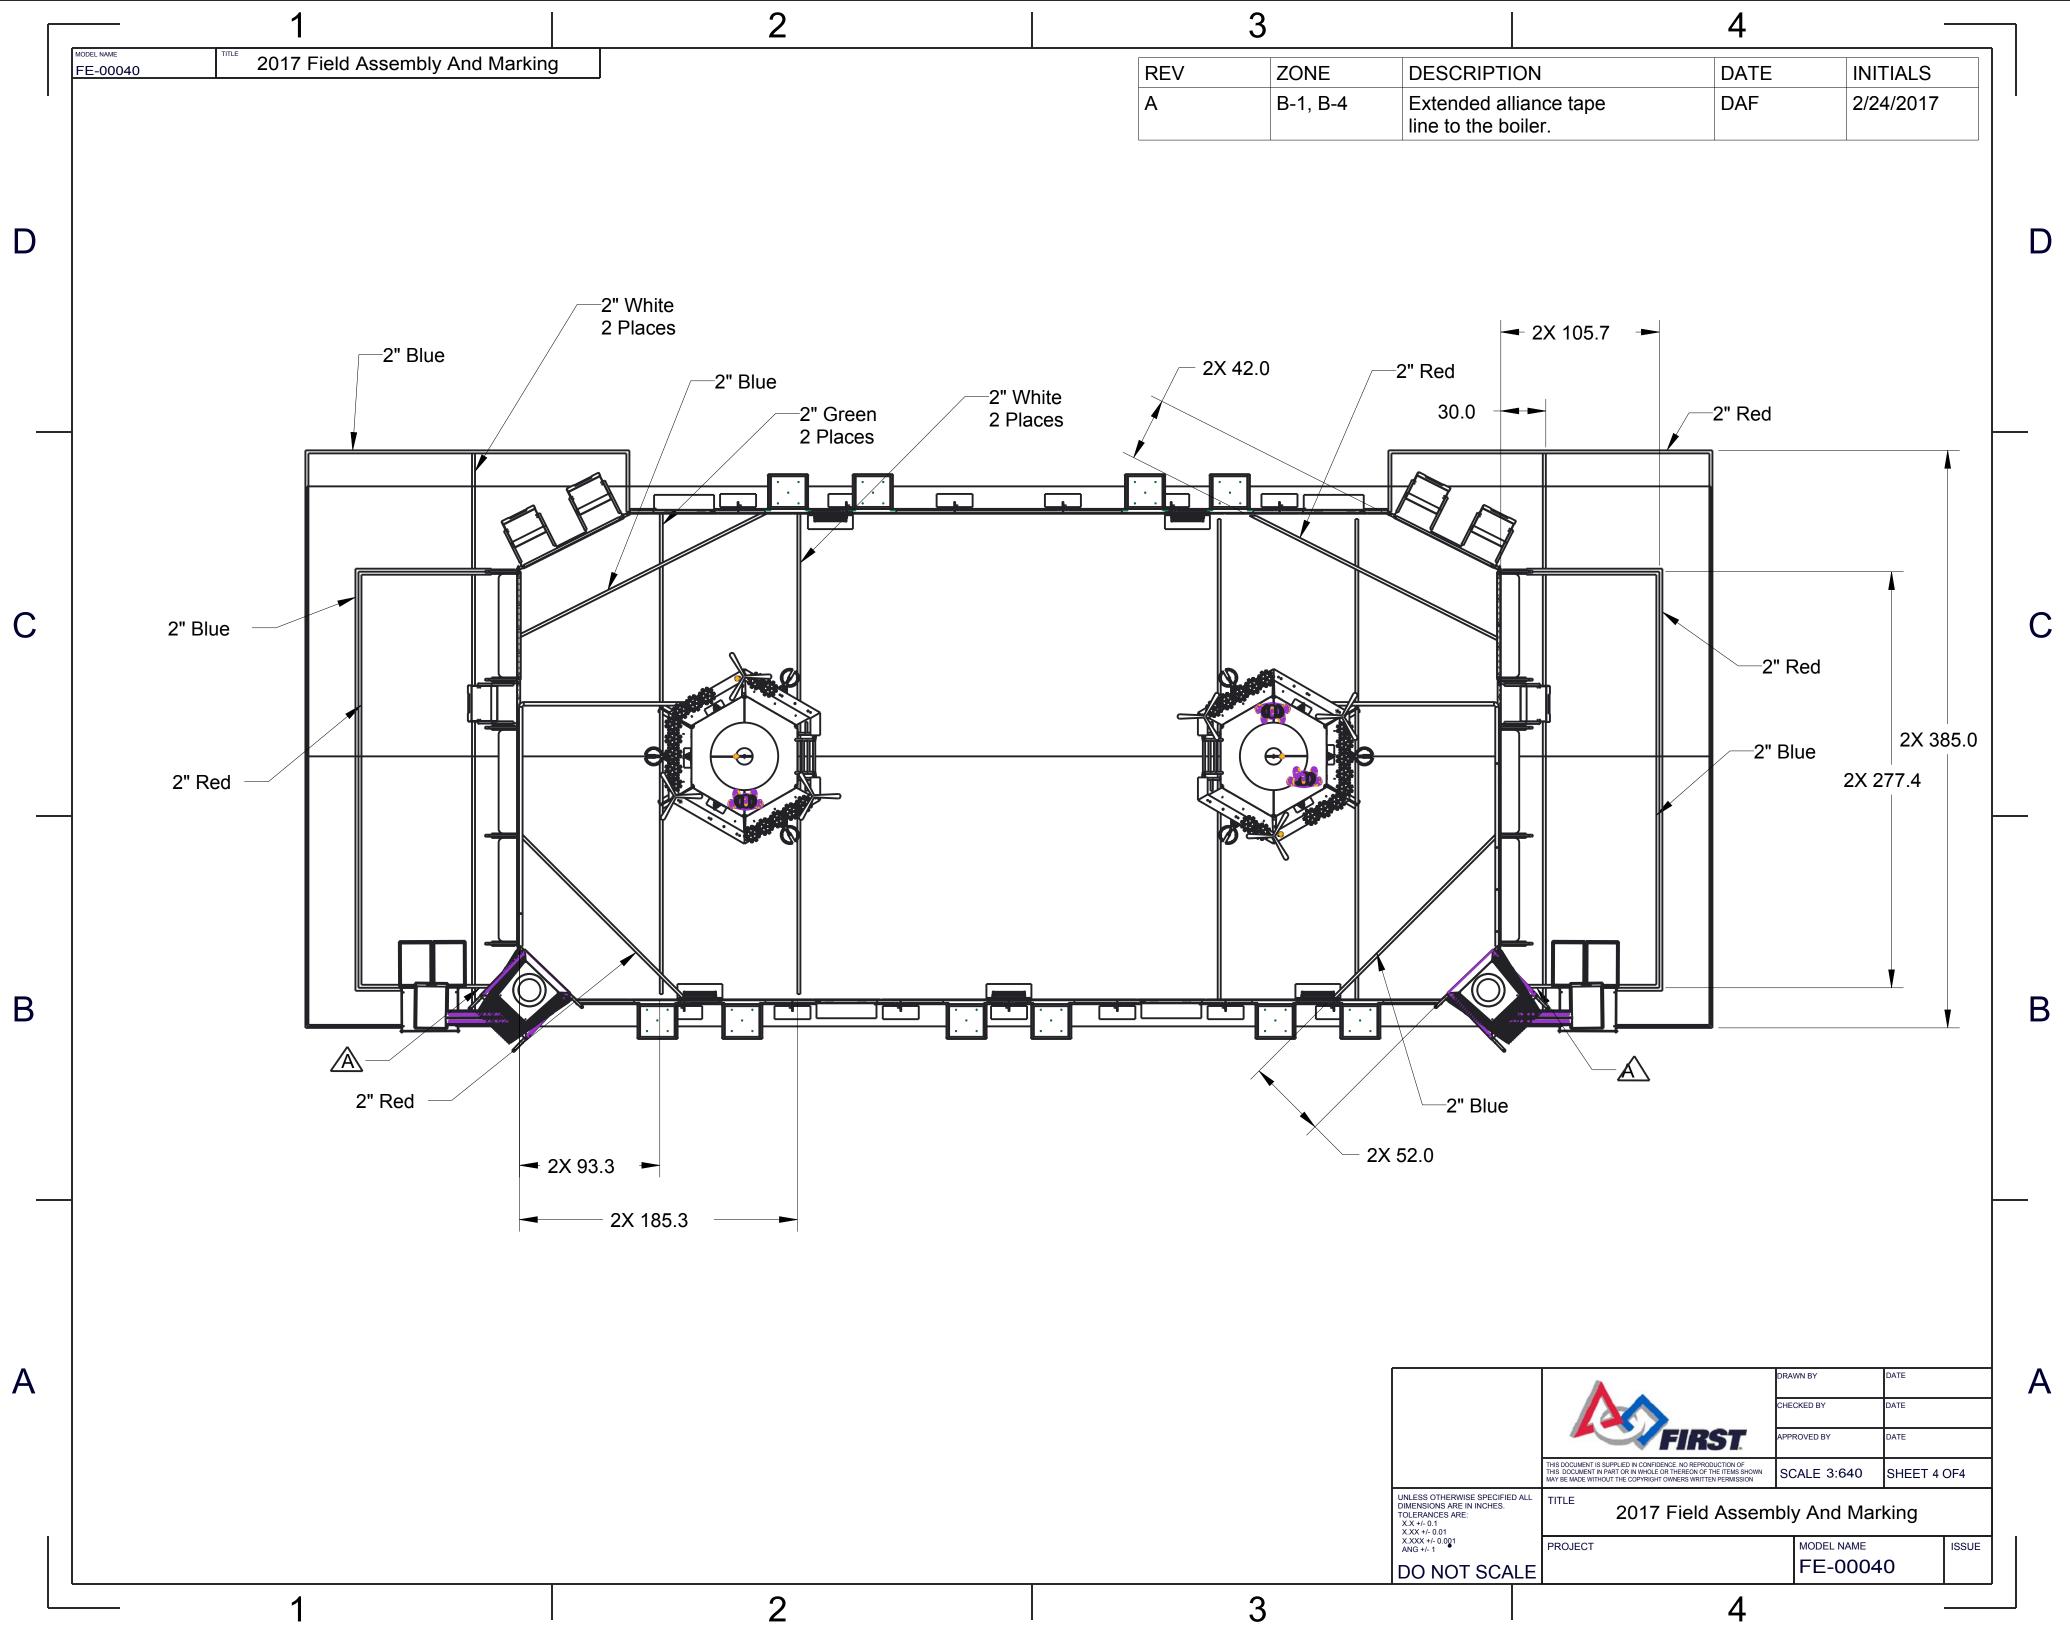

| 3        |                                                                                                             |                            | 4           |                                                              | 7         |
|----------|-------------------------------------------------------------------------------------------------------------|----------------------------|-------------|--------------------------------------------------------------|-----------|
| REV<br>A |                                                                                                             | DESCRIPTION<br>See Sheet 4 | DATE<br>DAF | INITIALS<br>2/24/2017                                        |           |
|          |                                                                                                             |                            |             |                                                              | D         |
|          |                                                                                                             |                            |             |                                                              | С         |
|          |                                                                                                             |                            |             |                                                              | B         |
|          | UNLESS OTHERWISE SPECIFIED ALL<br>DIMENSIONS ARE IN INCHES.<br>TOLERANCES ARE:<br>XX +/- 0.1<br>X X +/- 0.1 | TITLE 2017 Field           |             | DATE<br>DATE<br>DATE<br>DATE<br>DATE<br>DATE<br>DATE<br>DATE | A         |
|          | DO NOT SCALE                                                                                                | PROJECT                    | MODEL N     |                                                              |           |
| 3        |                                                                                                             |                            | 4           | ASME                                                         | STANDARD, |